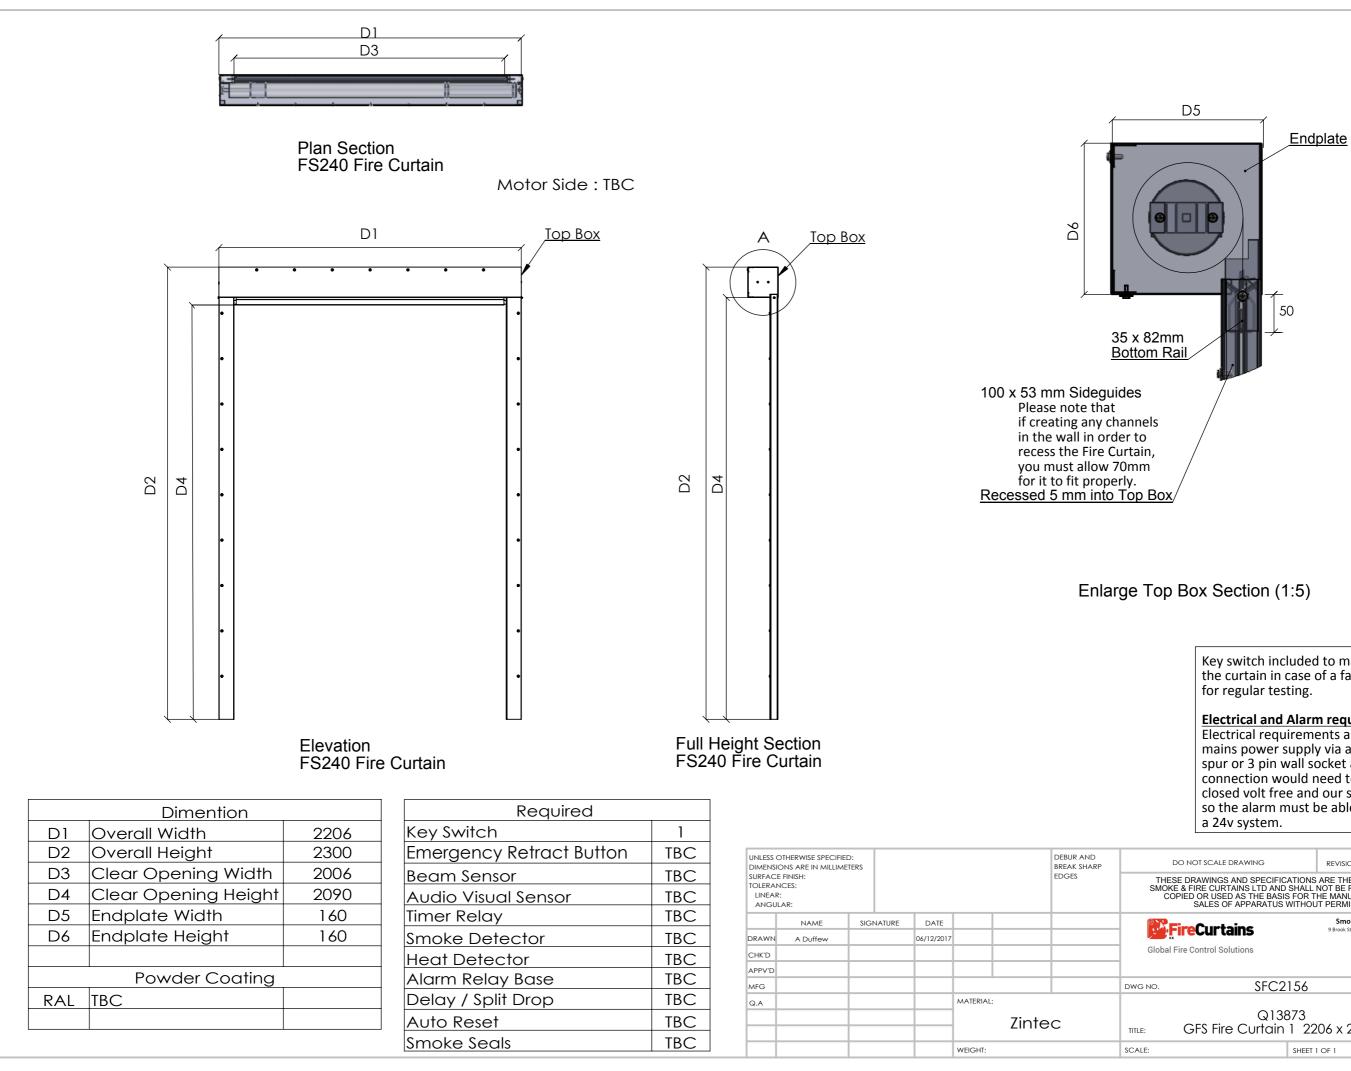

|                                                                                                                                                                                                                                                                                                                    | Key switch included to manually raise<br>the curtain in case of a false alarm and<br>for regular testing. |          |                    |
|--------------------------------------------------------------------------------------------------------------------------------------------------------------------------------------------------------------------------------------------------------------------------------------------------------------------|-----------------------------------------------------------------------------------------------------------|----------|--------------------|
| <b>Electrical and Alarm requirement</b><br>Electrical requirements are a full 240v<br>mains power supply via a 13amp fused<br>spur or 3 pin wall socket and the alarm<br>connection would need to be normally<br>closed volt free and our system is 24v<br>so the alarm must be able to work with<br>a 24v system. |                                                                                                           |          |                    |
| DO NOT SCALE DRAWING                                                                                                                                                                                                                                                                                               |                                                                                                           | REVISION |                    |
| THESE DRAWINGS AND SPECIFICATIONS ARE THE PROPERTY OF<br>SMOKE & FIRE CURTAINS LTD AND SHALL NOT BE REPRODUCED OR<br>COPIED OR USED AS THE BASIS FOR THE MANUFACTURE OR<br>SALES OF APPARATUS WITHOUT PERMISSION                                                                                                   |                                                                                                           |          |                    |
| Smoke & Fire Curtains Ltd<br>9 Brook Street, Syston, Leikester, LE7 IDD<br>t+ 44 (0)115 352 7223<br>t+ 44 (0)115 352 7266                                                                                                                                                                                          |                                                                                                           |          | LE7 1GD<br>52 7223 |
| e: enquiries@firecurtains.net<br>w: www.firecurtainsitd.com                                                                                                                                                                                                                                                        |                                                                                                           |          |                    |
| DWG NO. SFC2156                                                                                                                                                                                                                                                                                                    |                                                                                                           |          |                    |
| Q13873                                                                                                                                                                                                                                                                                                             |                                                                                                           |          | A3                 |
| TITLE: GFS FIRE CUITAIN 1 2206 X 2300                                                                                                                                                                                                                                                                              |                                                                                                           |          |                    |
| COAL F.                                                                                                                                                                                                                                                                                                            | CUEE                                                                                                      |          |                    |