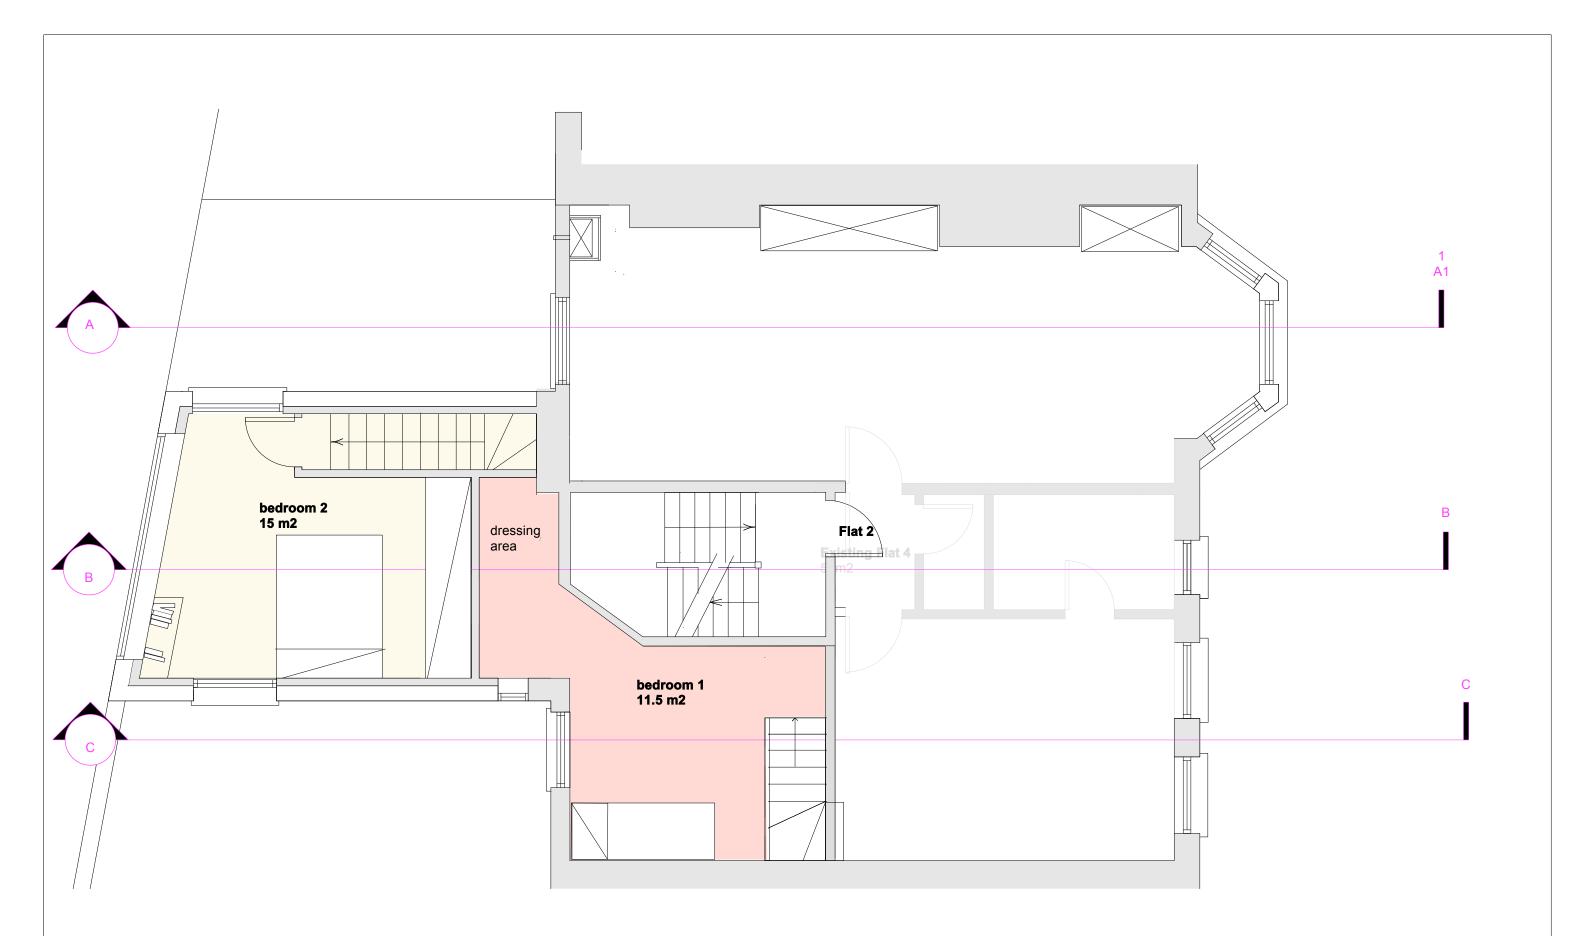

| Notes                                                                                                                                                                                                                                                                       | GOLZARI (NG) ARCHITECTS                                                                                                      | Project No. NGA1701                        | Drawing No. Ng08                                         | Rev    | Date                            | DRAWN |
|-----------------------------------------------------------------------------------------------------------------------------------------------------------------------------------------------------------------------------------------------------------------------------|------------------------------------------------------------------------------------------------------------------------------|--------------------------------------------|----------------------------------------------------------|--------|---------------------------------|-------|
| © This drawing remains the property of <b>Golzari NG Architects</b> . It should not be reproduced in hard or electronic copies without a prior permission from Golzari-NG Architects.<br>Drawings are for planning purposes only.<br>These are not construction drawings. I | United House<br>39-41 North Road<br>London N7 9DP<br>Email: info@ngarchitects.co.uk<br>+44 (0)2036748462<br>+44(0)7918197532 | Project<br>187 Sumatra Road                | Scale: 1:50@A3<br>Comments/Issue<br>For Information Only | A<br>C | 26.5.17_<br>21.7.17<br>22.12.17 |       |
|                                                                                                                                                                                                                                                                             |                                                                                                                              | Drawing Title<br>Proposed mezzanine 1 Plan |                                                          |        |                                 |       |