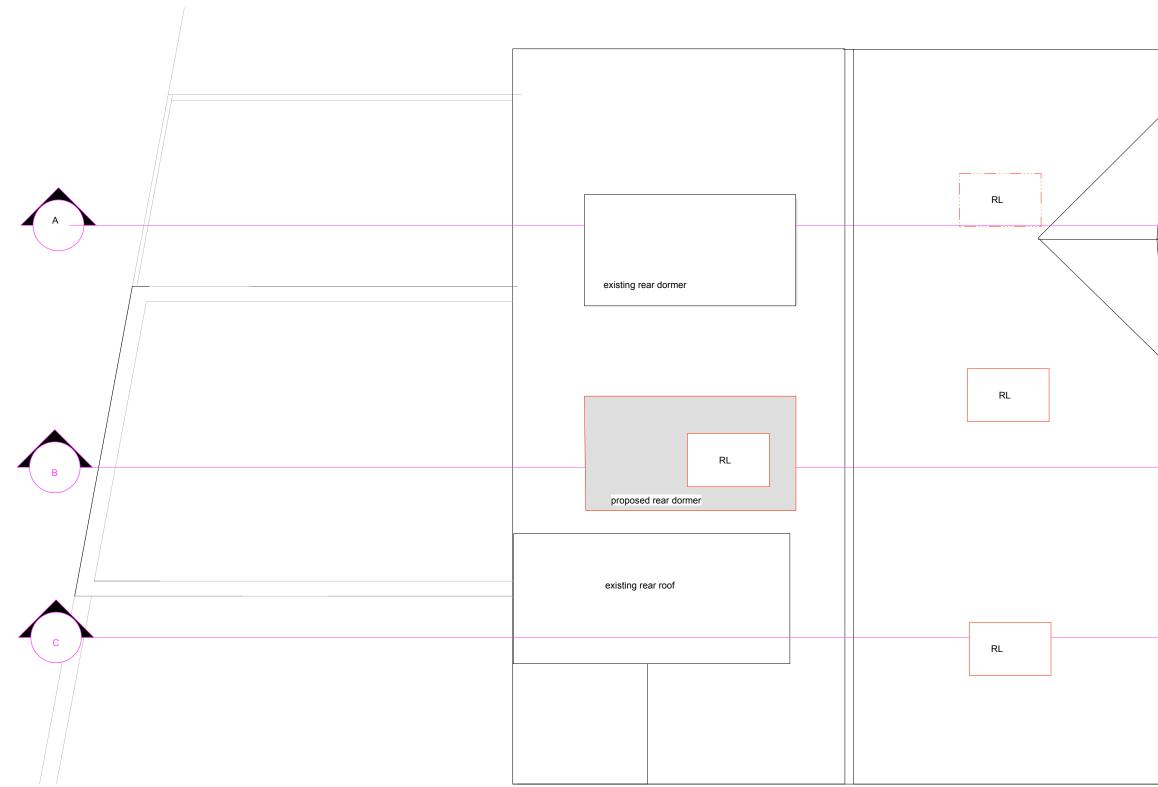

| Notes                                                                                                                                                          | GOLZARI (NG) ARCHITECTS                              | Project No. NGA 1701 | Drawing No.     |
|----------------------------------------------------------------------------------------------------------------------------------------------------------------|------------------------------------------------------|----------------------|-----------------|
| © This drawing remains the property of <b>Golzari NG Architects</b> . It should not be reproduced in hard or electronic copies without a prior permission from | United House                                         | Project              | Scale: 1:50@A   |
| Golzari-NG Architects.                                                                                                                                         | 39-41 North Road                                     | 187 Sumatra Road     |                 |
| Drawings are for planning purposes only.                                                                                                                       | London N7 9DP                                        |                      |                 |
| These are not construction drawings. I<br>0 1 2 3 M                                                                                                            |                                                      | Drawing Title        | Comments/Iss    |
|                                                                                                                                                                | +44 (0)2036748462<br>Empil(0)79978799797878285.co.uk | proposed Roof Plan   | For Information |