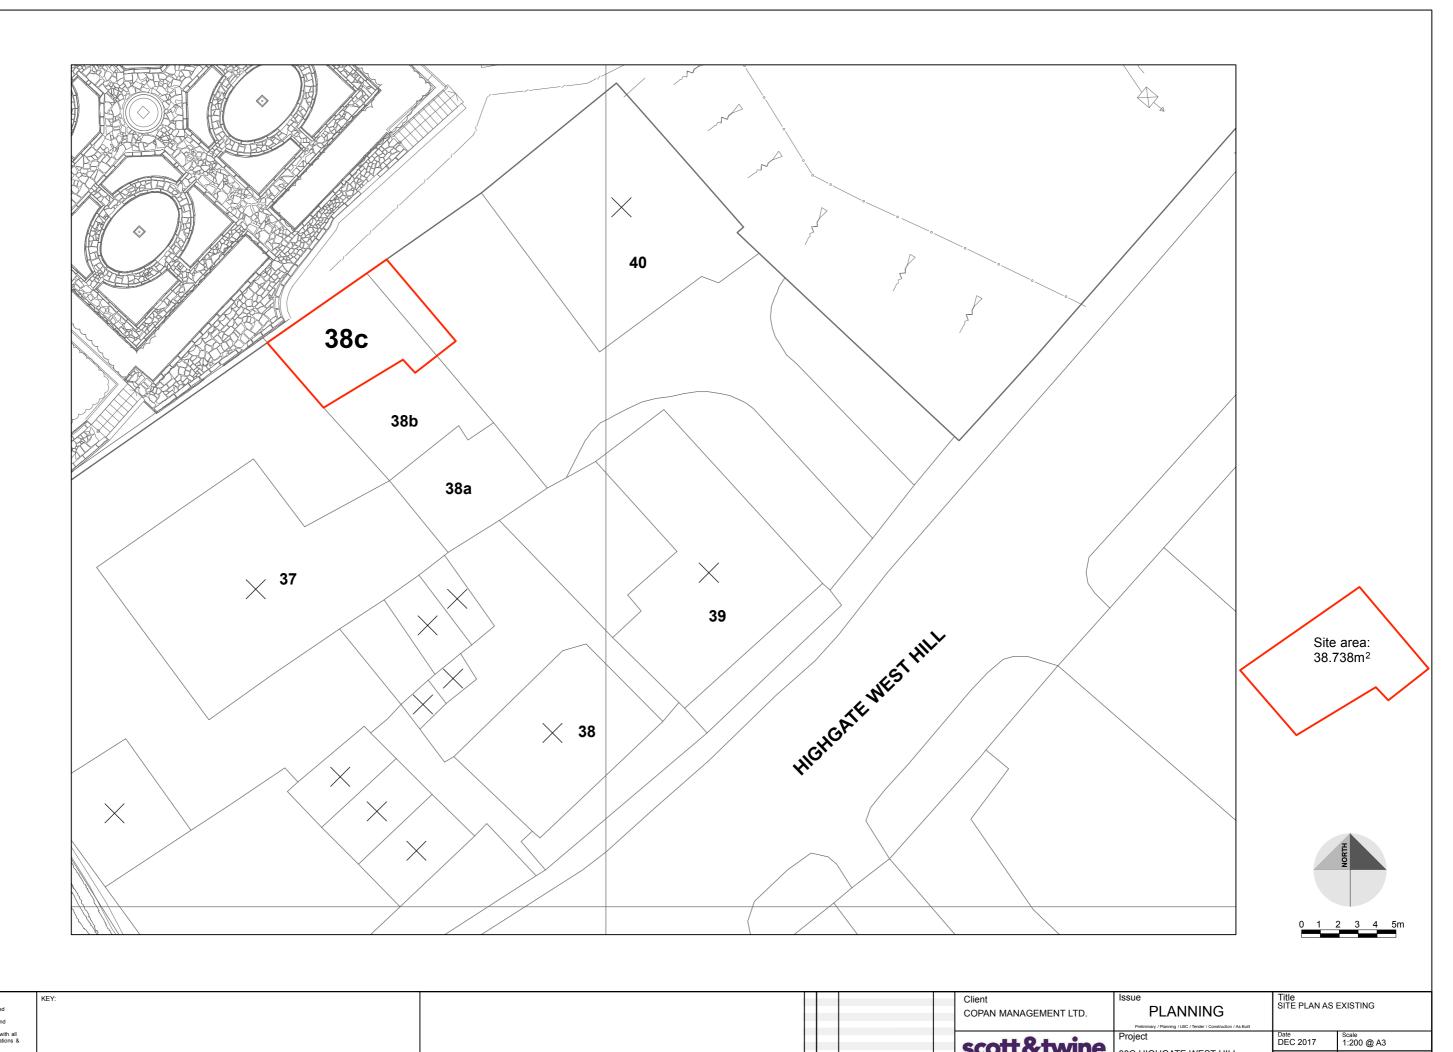

ENERAL NOTES:

Do not scale from this drawing. Use figured dimensions only. Contractor to check dimensions on set prior to construction and notify CA of any discrepancy.

This drawing is to be read in conjunction with all other relevant contract drawings, specifications & Schedules. If in doubt. Ask
Scott & Twine Architects shall be notified in writing of any discrepancies. SCOTT& Twine

ARCHITECTS & INTERIOR DESIGNERS
The Old Power Station, Mortlake High Street
London SW14 8SN
T +444 (i) 20 3355 9999
www.scott-twine.co.uk 38C HIGHGATE WEST HILL LONDON N6 Drawn By MJT Drawing Number 2240/01/01/02

GENERAL NOTES: