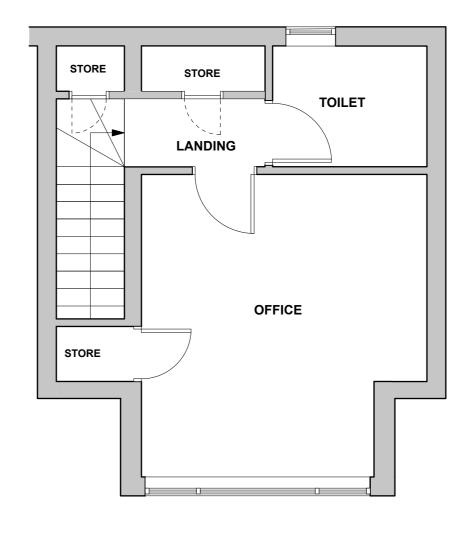

## FIRST FLOOR as proposed Scale: 1:50 @ A3

| 0 1                                                                                      | 2                                                          | 3               | 4                            | 5                  | īm                    |
|------------------------------------------------------------------------------------------|------------------------------------------------------------|-----------------|------------------------------|--------------------|-----------------------|
|                                                                                          |                                                            |                 |                              |                    |                       |
| Client<br>COPAN MANAGEMENT LTD.                                                          | PLANNING Preliminary / Planning / LBC / Tender / Construct | tion / As Built | Title<br>FLOOR PLANS         | AS PROPOSE         | D                     |
| scott&twine                                                                              | Project                                                    |                 | Date<br>DEC 2017             | Scale<br>1:50 @ A3 |                       |
| ARCHITECTS & INTERIOR DESIGNERS                                                          | 38C HIGHGATE WEST HILL<br>LONDON<br>N6                     |                 | Drawn By<br>MJT              | Checked By<br>ST   |                       |
| The Old Power Station, Mortlake High Street<br>London SW14 8SN<br>T +44 (0) 20 3355 9699 |                                                            |                 | Drawing Number 2240/01/01/04 |                    | Revision<br>0 - 00/00 |