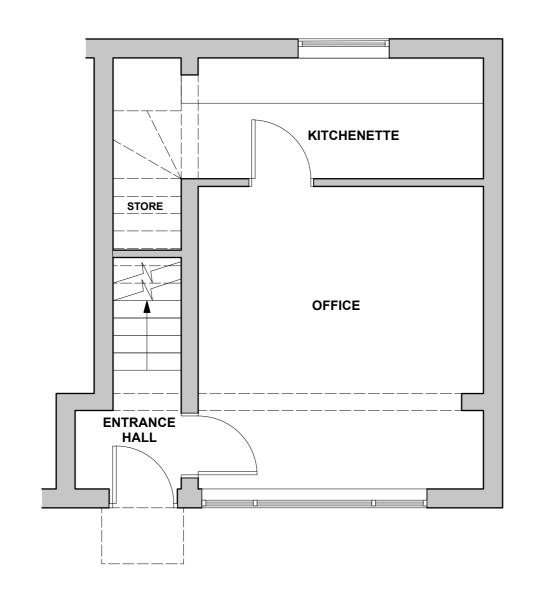

## GROUND FLOOR as proposed Scale: 1:50 @ A3

## FIRST FLOOR as proposed Scale: 1:50 @ A3



| 0 1                                                                                      | 2                                                          | 3               | 4                            | 5                  | īm                    |
|------------------------------------------------------------------------------------------|------------------------------------------------------------|-----------------|------------------------------|--------------------|-----------------------|
|                                                                                          |                                                            |                 |                              |