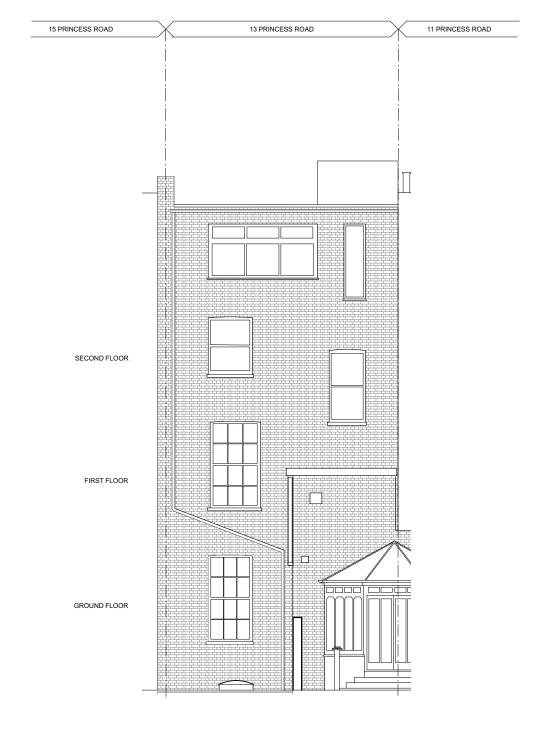

DRAWING: Existing Rear Elevation

CLIENT: Ann-Marie Nathan &

Daniel Reichard-Facilides

PROJECT: Flat 3, 13 Princess Road

London NW1 8JR

JOB NUMBER: 060

DRWG STATUS: Planning

SCALE AT A3: 1:100 CHECKED:YM