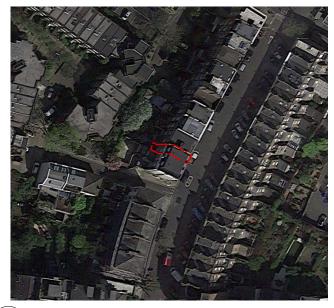

SITE PHOTO: AERIAL VIEW OF 13 PRINCESS ROAD

INTERNAL VIEW OF WINDOW

EXTERNAL VIEW OF WINDOW

| NO | т | E٤ |
|----|---|----|
|    |   |    |

THIS DRAWING TO BE READ IN CONJUNCTION WITH ALL OTHER RELEVANT CONTRACT DRAWINGS, SPECIFICATIONS, AND SCHEDULES.

DRAWING: Site Photos

Ann-Marie Nathan & CLIENT:

Daniel Reichard-Facilides

Flat 3, 13 Princess Road London NW1 8JR PROJECT:

JOB NUMBER: 060

DRWG STATUS: Planning

SCALE AT A3: NTS CHECKED:YM

DRAWING NO: PL\_002 REVISION: P1