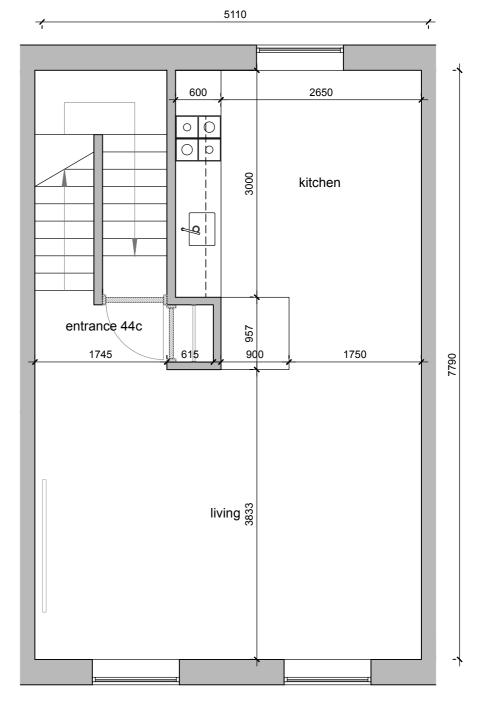

EXISTING SITUATION\_SECOND FLOOR\_FLOORPLAN FLAT 44c

DESIGN PROPOSAL\_SECOND FLOOR\_FLOORPLAN FLAT 44c

12 Bassett Road London W10 6JJ T +44 (0)20 8932 0301

All rights reserved. EYKING asserts its rights under the Copyright, Designs and Patents Act 1988 (Unless otherwise agreed in writing).

Figured dimensions only are to be taken from this drawing. Do not scale this drawing. All dimensions are in millimeters unless otherwise stated. All dimensions shall be checked on site prior to works commencing. Any discrepancies shall be reported to EYKING.