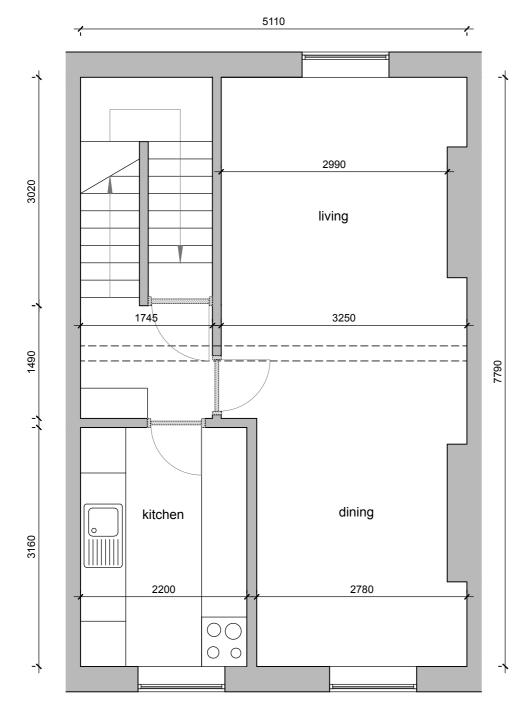

EXISTING SITUATION\_SECOND FLOOR\_FLOORPLAN FLAT 44c

DESIGN PROPOSAL\_SECOND FLOOR\_FLOORPLAN FLAT 44c

12 Bassett Road London W10 6JJ T +44 (0)20 8932 0301

All rights reserved. EYKING asserts its rights under the Copyright, Designs and Patents Act 1988 (Unless otherwise agreed in writing).

Figured dimensions only are to be taken from this drawing. Do not scale this drawing. All dimensions are in millimeters unless otherwise stated. All dimensions shall be checked on site prior to works commencing. Any discrepancies shall be reported to EYKING.