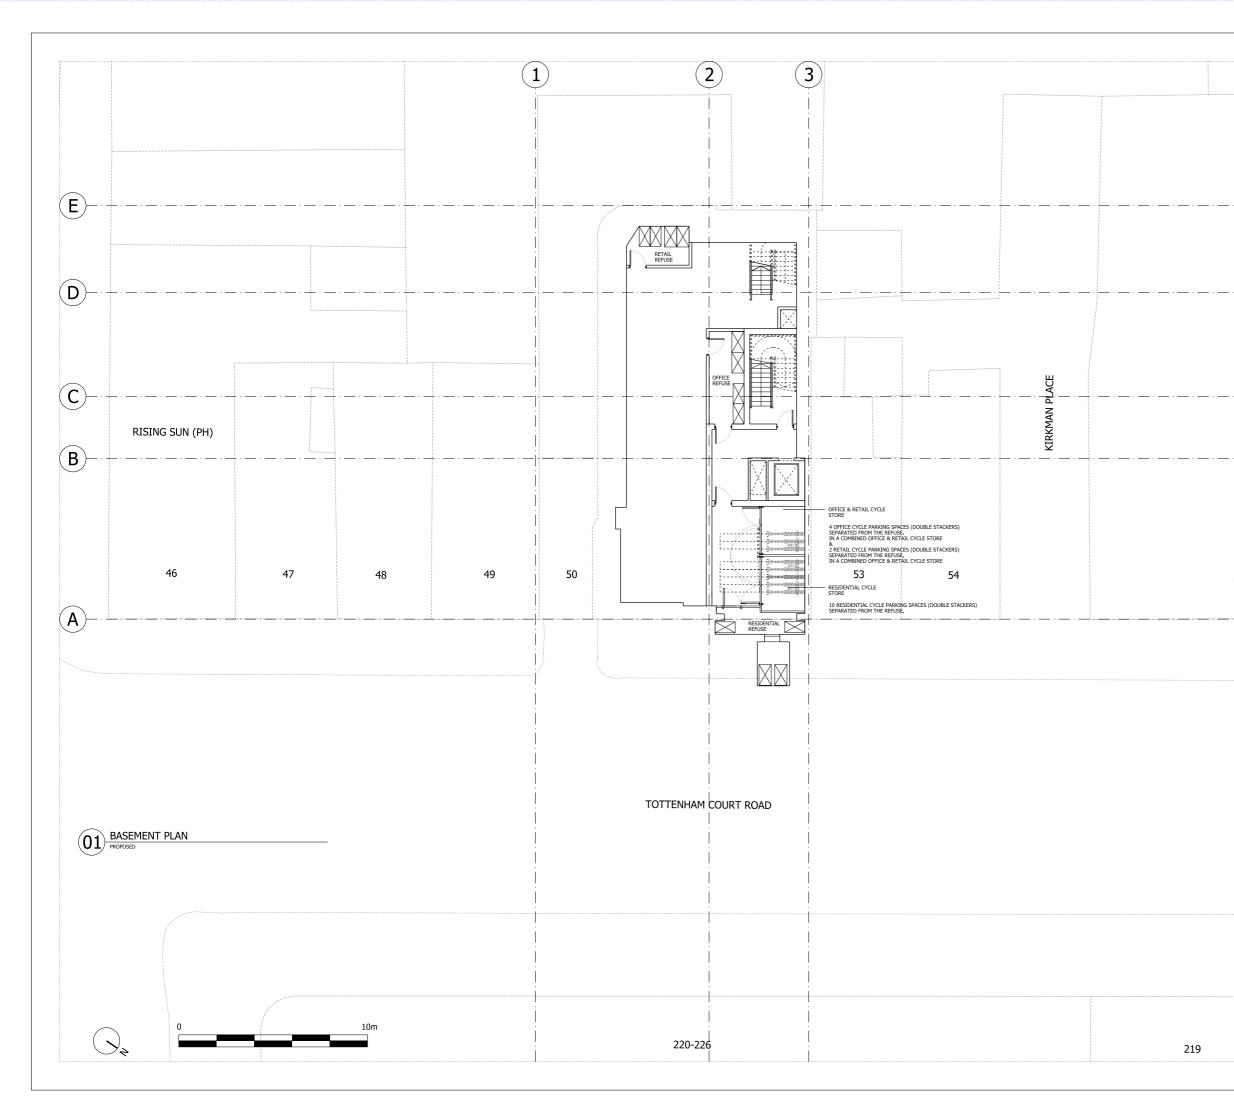

## Drawing Basement Plan

| Dasement | iui |
|----------|-----|
| Proposed |     |

| Drawn      | Date 29/05/2014 | Scale<br>1: 100@A1<br>1: 200@A3 |
|------------|-----------------|---------------------------------|
| Job number | Drawing number  | Revision                        |
| 13081      | C645_P_B1_001   | F                               |
| -          |                 |                                 |