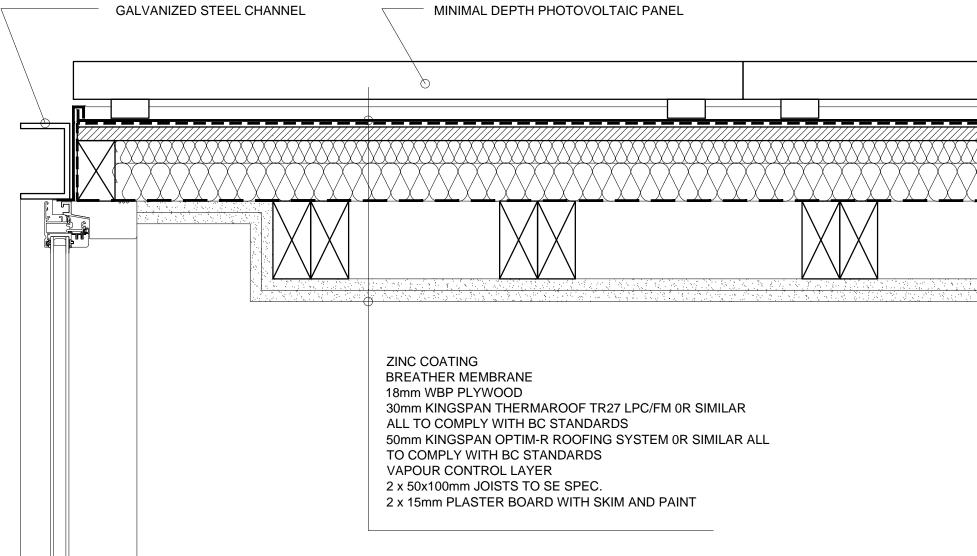

99 CAMDEN MEWS

**PROPOSED ROOF DETAIL 1** 

0.00m

THIS DRAWING HAS BEEN PRODUCED SOLELY FOR THE CLIENT AND PROJECT LISTED BELOW AND IS SUBMITTED AS PART OF A PLANNING APPLICATION AND IS NOT INTENDED FOR USE BY ANY OTHER PERSON OR FOR ANY OTHER PURPOSE.