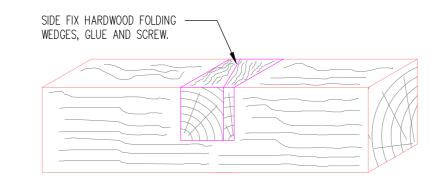

## **MULTI-NOTCH REPAIR DETAIL 2** FOR NOTCHES UPTO 25mm DEEP & OVER SERVICES (SCALE 1:10)