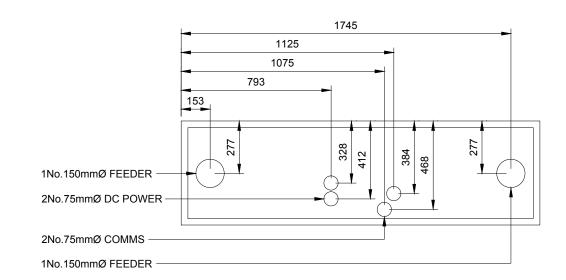

SITE NO.

DRAWN: BB DATE: 11.10.17

SIDE ELEVATION

FRONT ELEVATION

**DUCT POSITIONS** 

HERCULES EQUIPMENT CABINET DETAILS (SCALE 1:20)