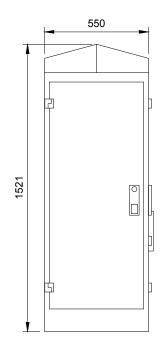

SITE NO.

DRAWN: BB DATE: 11.10.17

SIDE ELEVATION

FRONT ELEVATION

**DUCT POSITIONS** 

HERCULES EQUIPMENT CABINET DETAILS (SCALE 1:20)

## **GENERAL NOTES:**

1.1) USE WRITTEN DIMENSIONS ONLY
1.2) ALL DIMENSIONS ARE IN MM UNLESS
SPECIFIED
1.3) ASSUME ALL SITE DETAILS ARE EXISTING
UNLESS SPECIFIED

©
THIS DRAWING IS THE COPYRIGHT OF NET COVERAGE
SOLUTIONS LTD AND MAY NOT BE REPRODUCED OR
DISCLOSED TO A THIRD PARTY IN ANY FORM WITHOUT
WRITTEN PERMISSION

NET COVERAGE SOLUTION
CRAVEN COURT
STANHOPE ROAD
CAMBERLEY
SURREY GU15 3BS

TEL: +44(0)1276 854440 FAX: +44(0)1276 854450

OPERATOR: CTIL

DRAWING TITLE: HERCULES EQUIPMENT
CABINET DETAILS
PROPOSED

SCALE: 1:20
SITE NO. 70733