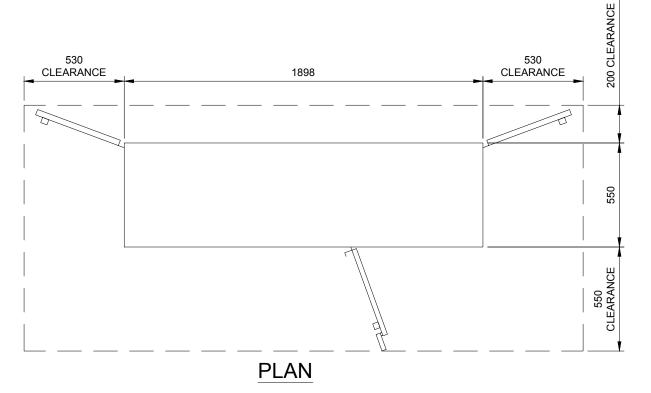

SITE NO.

DRAWN: BB DATE: 11.10.17

SIDE ELEVATION

FRONT ELEVATION

**DUCT POSITIONS** 

HERCULES EQUIPMENT CABINET DETAILS (SCALE 1:20)