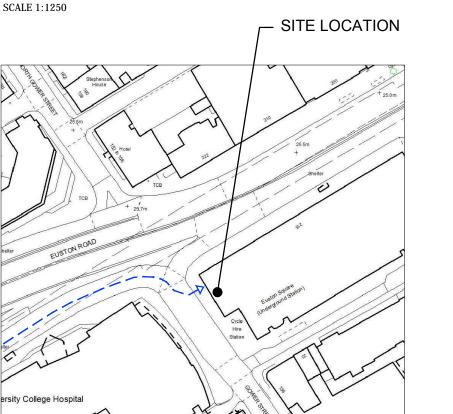

SITE LOCATION (SCALE 1:1250)

THESE DRAWINGS COMPLY WITH STANDARD ICNIRP DESIGN GUIDELINES.

SITE LOCATION

500m 1000m 1500m 2000m 2500m

SCALE 1:25000

SITE LOCATION (SCALE 1:25000)

LOCATION PHOTOGRAPH

## **HEADING SOUTH ON M1**

AT JUNCTION 1 TAKE THE SLIPROAD LEFT ON TO A406 TOWARDS CENTRAL LONDON. AFTER 0.5 MILES TAKE THE SLIPROAD LEFT THEN AT THE ROUNDABOUT TAKE THE THIRD EXIT AND CONTINUE STRAIGHT ON TO BRENTFIELD GARDENS. CONTINUE STRAIGHT ON TO A41 HENDON WAY. AFTER 2.8 MILES KEEP LEFT TO STAY ON A41 FINCHLEY ROAD. FOLLOW A41 FINCLEY ROAD FOR 1 MILE THEN BEAR LEFT ON TO A41 PARK ROAD. KEEP LEFT THEN CONTINUE STRAIGHT ON AS THE ROAD NAME CHANGES TO ALLSOP PLACE. AFTER 0.2 MILES TURN LEFT ON TO A501 MARYLEBONE ROAD. AFTER 0.6 MILES KEEP LEFT ON TO EUSTON ROAD, AFTER 0.1 MILES TURN RIGHT ON TO A400 HAMPSTEAD ROAD. FOLLOW THE ROAD ROUND TO THE RIGHT AS THE NAME CHANGES TO GOWER STREET. THE SITE WILL BE ON THE LEFT HAND SIDE.