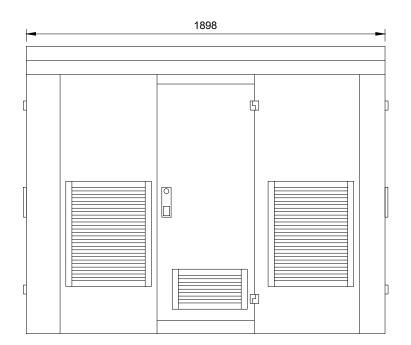

SITE NO.

DRAWN: BB DATE: 11.10.17

SIDE ELEVATION

FRONT ELEVATION

**DUCT POSITIONS** 

HERCULES EQUIPMENT CABINET DETAILS (SCALE 1:20)

## **GENERAL NOTES:**

1.1) USE WRITTEN DIMENSIONS ONLY
1.2) ALL DIMENSIONS ARE IN MM UNLESS
SPECIFIED
1.3) ASSUME ALL SITE DETAILS ARE EXISTING
UNLESS SPECIFIED

©
THIS DRAWING IS THE COPYRIGHT OF NET COVERAGE
SOLUTIONS LTD AND MAY NOT BE REPRODUCED OR
DISCLOSED TO A THIRD PARTY IN ANY FORM WITHOUT
WRITTEN PERMISSION

NET COVERAGE SOLUTION
CRAVEN COURT
STANHOPE ROAD
CAMBERLEY
SURREY GU15 3BS

TEL: +44(0)1276 854440 FAX: +44(0)1276 854450

OPERATOR: CTIL

DRAWING TITLE: HERCULES EQUIPMENT
CABINET DETAILS
PROPOSED

SCALE: 1:20
SITE NO. 70733