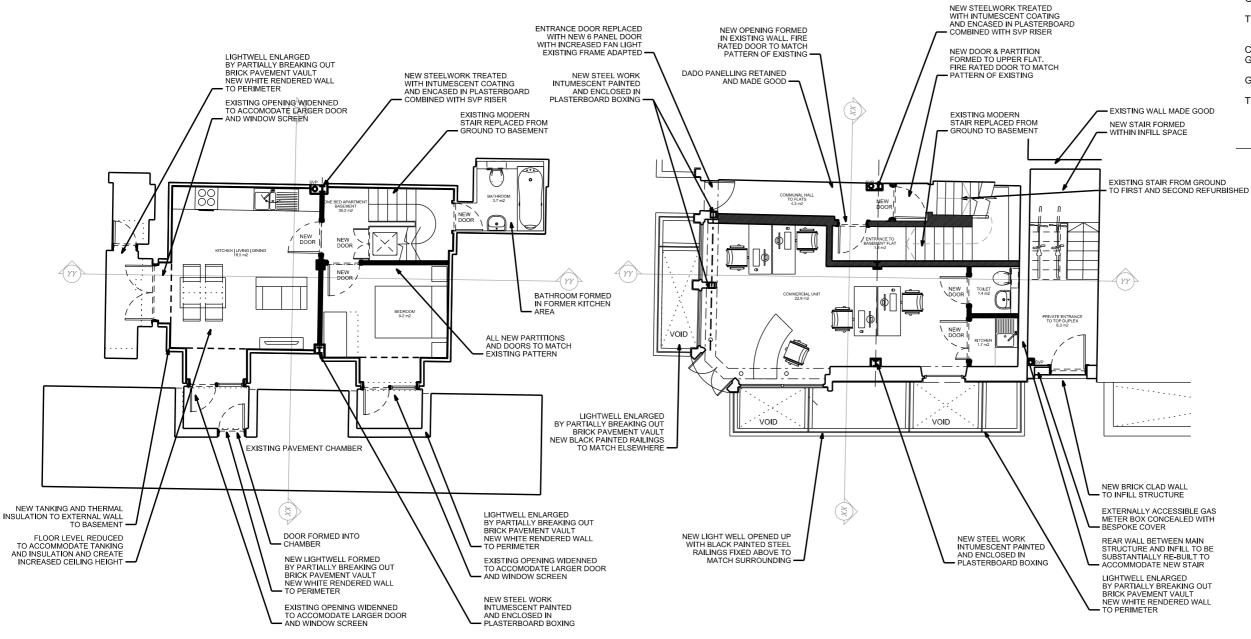

## PROPOSED BASEMENT / GROUND FLOOR PLAN

ONE BED APARTMENT: BASEMENT / GROUND

BASEMENT: 39.2m2 GROUND: 1.8m2

TOTAL: 41m2

COMMERCIAL UNIT: GROUND FLOOR

GROUND: 25.5m2

TOTAL: 25.5m2

## **BASEMENT**

## **GROUND FLOOR**

|      |                                                   |          |        |        | Project Manager                                                     | jm <sub>architect</sub>         |                   |                              |                |                                                                            |
|------|---------------------------------------------------|----------|--------|--------|---------------------------------------------------------------------|---------------------------------|-------------------|------------------------------|----------------|----------------------------------------------------------------------------|
|      |                                                   |          |        |        | Heritage Surveys Ltd.                                               | 39 Tottenham Street             | JOB No.<br>5563   | DRAWING No.<br>5563- S(0)003 | REVISION       | 1st Floor<br>Ashley House<br>12 Great Portland Street<br>London<br>W1W 8QN |
| G    | UPDATED PLANNING ISSUE, NOTES EXTENSIVELY REVISED | 04/04/17 | GS     | DL     | Heritage Surveys Limited<br>Unit 11H, Carlton Road<br>South Croydon | PROPOSED BASEMENT / GROUND PLAN | SCALE<br>1:100@A3 | DRAWN BY  GS                 | CHECKED BY  DL |                                                                            |
| F    | PLANNING ISSUE                                    | 14/06/16 | GS     | DL     | Surrey<br>CR2 0BS                                                   | CLIENT                          |                   |                              |                | T: 0207 580 5330                                                           |
| E    | PLANNING ISSUE. ANNOTATIONS ADDED.                | 13/03/17 | GS     | DL     |                                                                     | The London Borough of Camden    | STATUS            |                              | DATE           | F 0207 436 5348                                                            |
| REV. | DESCRIPTION                                       | DATE     | DRN BY | CKD BY | www.heritage-surveys.com                                            | The London Borough of Califden  | PLANNING          |                              | 07/07/2015     | lon@jmarchitects.net<br>www.jmarchitects.net                               |