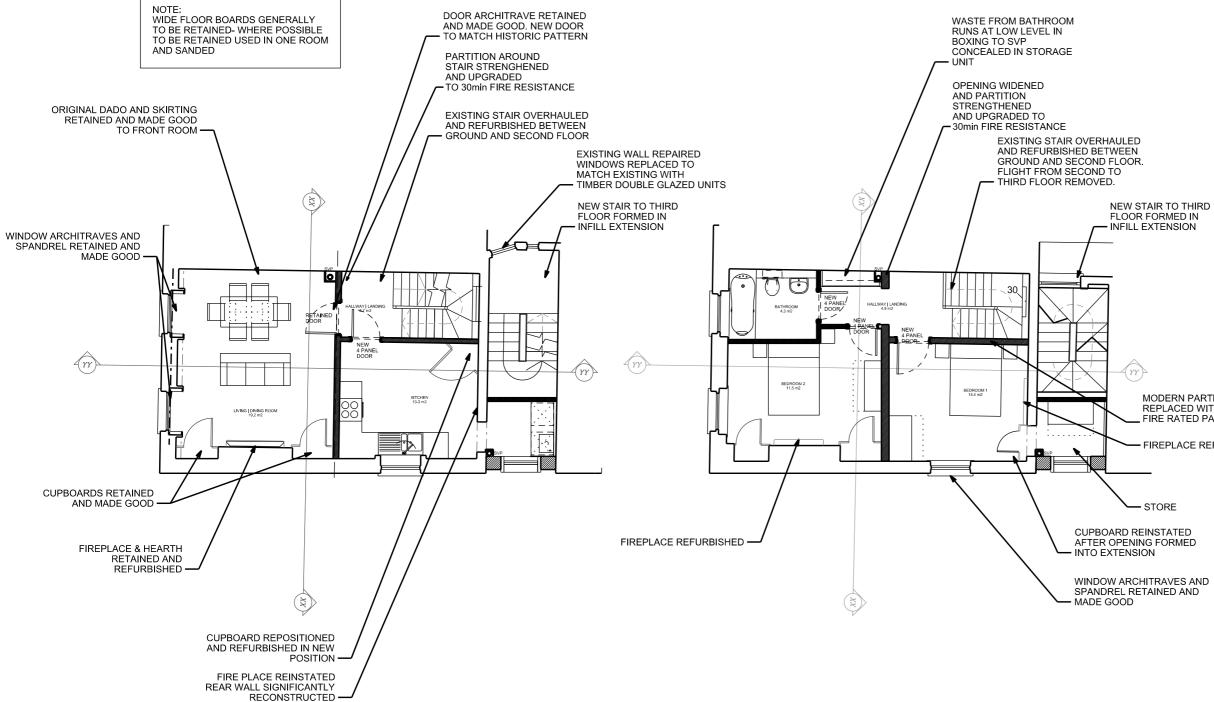

SECOND FLOOR

**FIRST FLOOR** 

|           |                                                   |                  |              |              | Project Manager                                                               |                                    |                            |
|-----------|---------------------------------------------------|------------------|--------------|--------------|-------------------------------------------------------------------------------|------------------------------------|----------------------------|
|           |                                                   |                  |              |              | Heritage Surveys Ltd.                                                         | 39 Tottenham Street                | <sup>јов но.</sup><br>5563 |
| I         | REVISED PLANNING ISSUE- NOTES EXTENSIVELY REVISED | 04/04/17         | GS           | DL           | Heritage Surveys Limited<br>Unit 11H, Carlton Road<br>South Croydon<br>Surrey | PROPOSED FIRST / SECOND FLOOR PLAN | scale<br>1:100@A3          |
| н         | PLANNING ISSUE. ANNOTATIONS ADDED.                | 13/03/17         | GS           | DL           | CR2 OBS                                                                       |                                    | STATUS                     |
| G<br>REV. | PLANNING ISSUE<br>DESCRIPTION                     | 14/06/16<br>DATE | GS<br>DRN BY | DL<br>CKD BY | www.heritage-surveys.com                                                      | The London Borough of Camden       | PLANNING                   |

PROPOSED FIRST / SECOND FLOOR PLAN

TWO BED APARTMENT: FIRST / SECOND FLOOR

FIRST FLOOR: 38.6m2 SECOND FLOOR: 37.1m2

TOTAL: 75.7m2

Annotations:

MODERN PARTITION REPLACED WITH FIRE RATED PARTITION

- FIREPLACE REFURBISHED