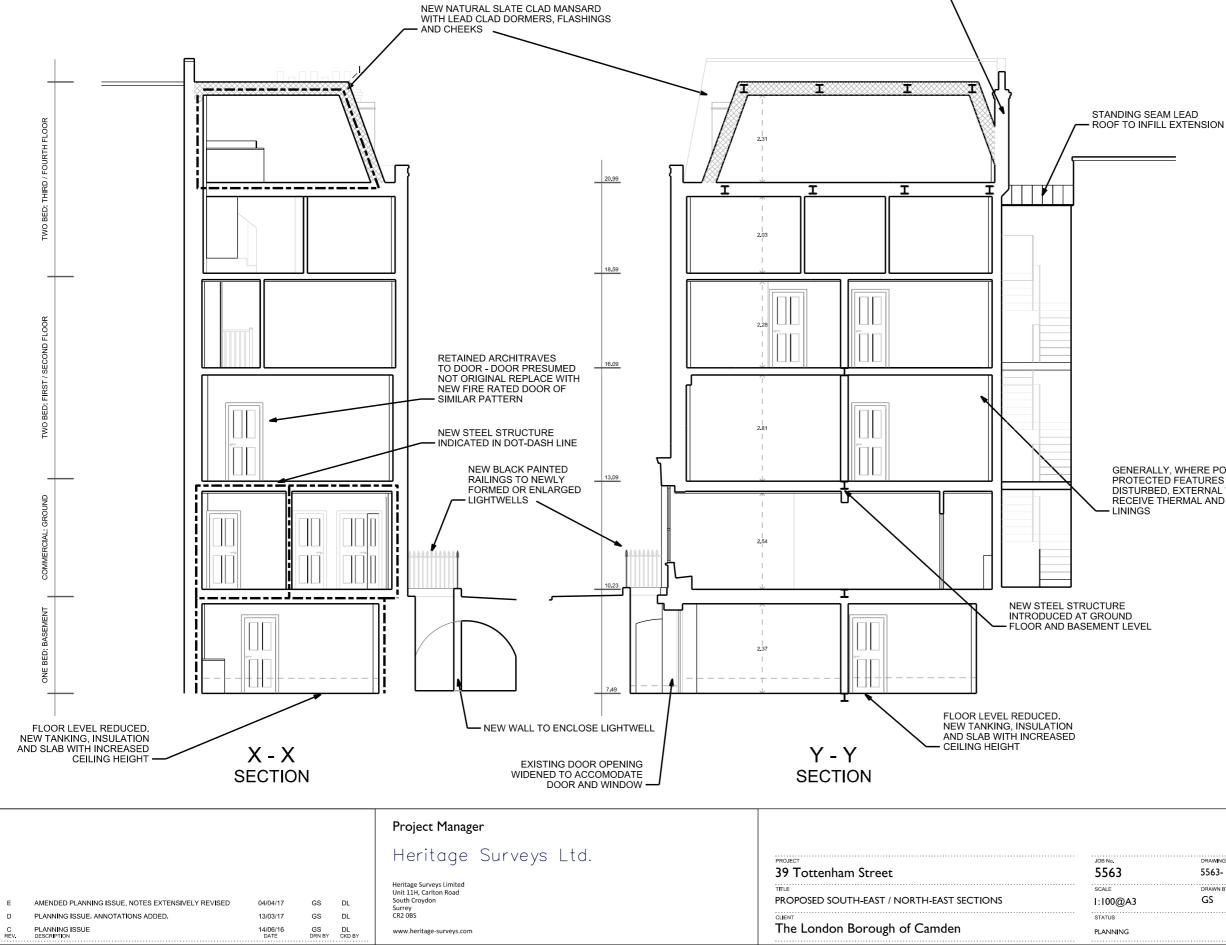

REAR WALL AND CHIMNEY STACK RECONSTRUCTED AND RE-INSTATED ABOVE ROOF LINE TO MATCH EXISTING -

PROPOSED SOUTH-EAST / NORTH-EAST SECTIONS

SOUTH-EAST (X - X) NORTH-EAST (Y - Y)

ONE BED APARTMENT: BASEMENT

COMMERCIAL UNIT: GROUND FLOOR

TWO BED APARTMENT: FIRST / SECOND FLOOR

TWO BED APARTMENT: THIRD / FOURTH FLOOR

GENERALLY, WHERE POSSIBLE AND PROTECTED FEATURES ARE NOT DISTURBED, EXTERNAL WALLS TO RECEIVE THERMAL AND ACOUSTIC

|                                  | jm            | parchitects                                                     |
|----------------------------------|---------------|-----------------------------------------------------------------|
| <br>DRAWING No.<br>5563- S(0)002 | REVISION<br>E | 1st Floor<br>Ashley House<br>12 Great Portland Street<br>London |
| GS                               | CHECKED BY    | W1W 8QN                                                         |
| <br>                             | DATE          | T: 0207 580 5330<br>F: 0207 436 5348                            |
| <br>                             | 09/10/2015    | lon@jmarchitects.net<br>www.jmarchitects.net                    |
|                                  |               |                                                                 |