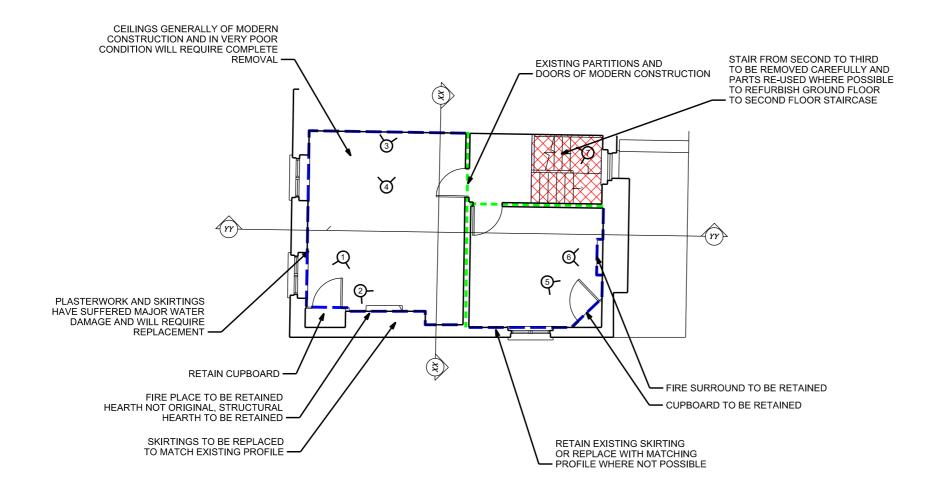

EXISTING THIRD FLOOR PLAN

FOUR BED APARTMENT: FIRST / SECOND / THIRD FLOOR

THIRD: 38.1m2

TOTAL: 128.7m2

Annotatio

ORIGINAL WIDE FLOOR BOARDS TO BE CAREFULLY REMOVED, AND SET ASIDE FOR RE-USE

OPENING UP WORKS HAVE ASCERTAINED WHERE ORIGINAL FABRIC REMAINS. MAJORITY OF PARTITIONS AND CEILINGS ARE OF MODERN CONSTRUCTION, EXCEPT WHERE NOTED

General Annotations:

REFERS TO PHOTOGRAPHS ON THE HERITAGE SURVEY AND LBC INSPECTION RECORDS OF 29TH SEPTEMBER 2015.

FABRIC HIGHLIGHTED THUS: ------

MODERN CONSTRUCTION, NOT ORIGINAL FABRIC

FABRIC HIGHLIGHTED THUS: — — — — —

HISTORIC FABRIC TO BE RETAINED WHERE POSSIBLE