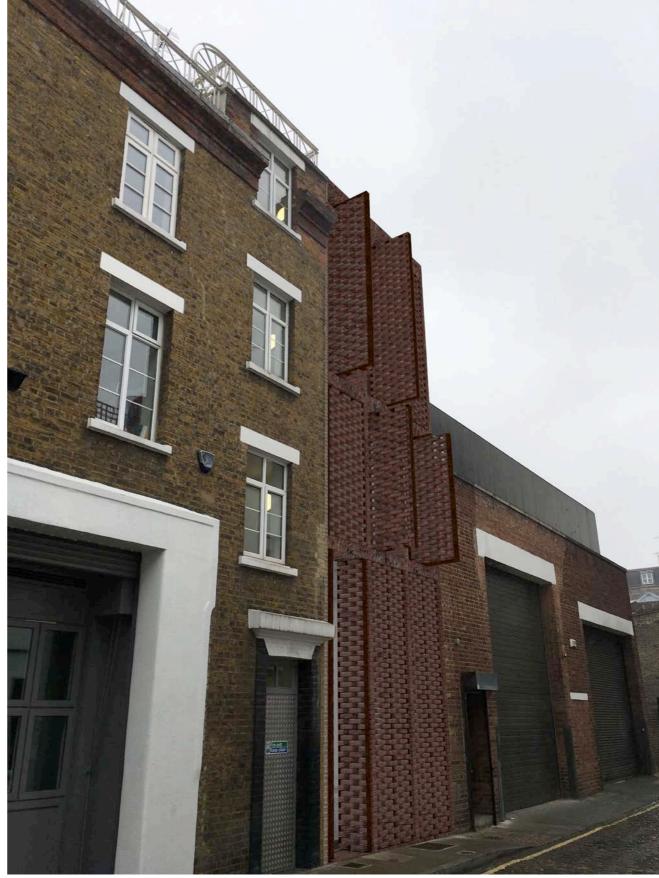

EXISTING PROPOSED

|                                                                                                                                                   |                              | GU         | GUY STANSFELD ARCHITECTS LIMITED                 |                              |  |
|---------------------------------------------------------------------------------------------------------------------------------------------------|------------------------------|------------|--------------------------------------------------|------------------------------|--|
| Revisions                                                                                                                                         | PAUL HAMLYN FOUNDATION ANNEX | TS         | 31.10.17                                         | Drawing Number  GSA936-PL117 |  |
|                                                                                                                                                   | VIEW FROM EAST               | Checked By | NTS @ A3                                         | GOASSO-FETT/                 |  |
| PLEASE Do not scale, use figured dimensions only All dimensions to be verified on site prior to the commencement of any work or the production of |                              |            | 318 KENSAL ROAD LONDON W10 5BZ www.stansfeld.com |                              |  |