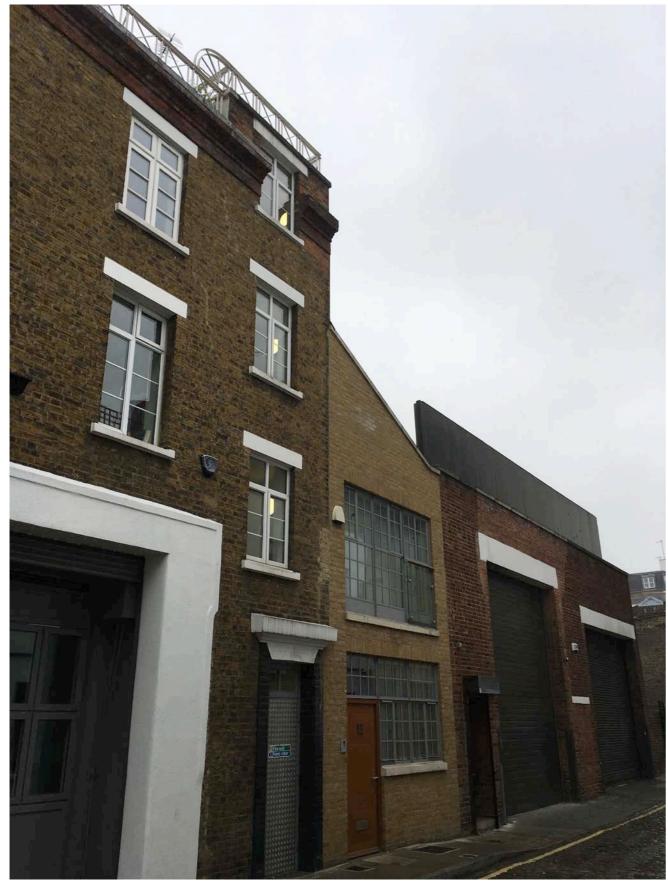

EXISTING PROPOSED

|                                                                                                                                                   |                              | GU         | GUY STANSFELD ARCHITECTS LIMITED                 |                              |  |
|---------------------------------------------------------------------------------------------------------------------------------------------------|------------------------------|------------|--------------------------------------------------|------------------------------|--|
| Revisions                                                                                                                                         | PAUL HAMLYN FOUNDATION ANNEX | TS         | 31.10.17                                         | Drawing Number  GSA936-PL117 |  |
|                                                                                                                                                   | VIEW FROM EAST               | Checked By | NTS @ A3                                         | GOASSO-FETT/                 |  |
| PLEASE Do not scale, use figured dimensions only All dimensions to be verified on site prior to the commencement of any work or the production of |                              |            | 318 KENSAL ROAD LONDON W10 5BZ www.stansfeld.com |                              |  |