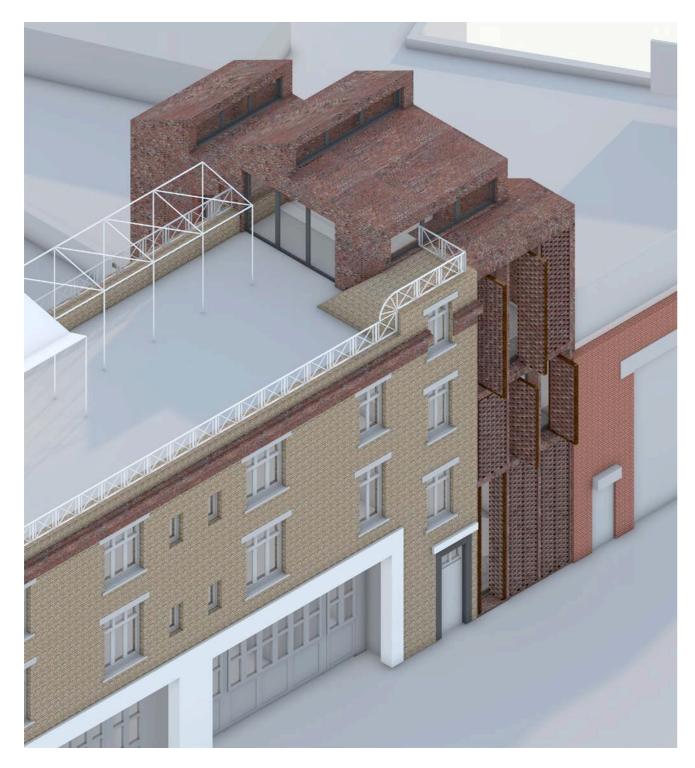

FROM NORTH EAST FROM NORTH WEST

|                                                                                                                                                                                                                                                                                                            |                              | GUY STANSFELD ARCHITECTS LIMITED |                                                                                                               |                                |
|------------------------------------------------------------------------------------------------------------------------------------------------------------------------------------------------------------------------------------------------------------------------------------------------------------|------------------------------|----------------------------------|---------------------------------------------------------------------------------------------------------------|--------------------------------|
| Revisions                                                                                                                                                                                                                                                                                                  | PAUL HAMLYN FOUNDATION ANNEX | TS                               | 31.10.17                                                                                                      | Drawing Number  GSA 936-PL 118 |
|                                                                                                                                                                                                                                                                                                            | AERIAL VIEWS                 | Checked By                       | NTS @ A3                                                                                                      | GSA930-PETTO                   |
| PLEASE   Do not scale, use figured dimensions only All dimensions to be verified on site prior to the commencement of any work or the production of NOTE   any shop drawing This drawing to be read in conjunction with all related Architect's and Engineer's drawings and any other relevant information |                              |                                  | 318 KENSAL ROAD LONDON W10 5BZ www.stansfeld.com<br>T. +44 20 8962 8666 F. +44 20 8962 8777 guy@stansfeld.com |                                |