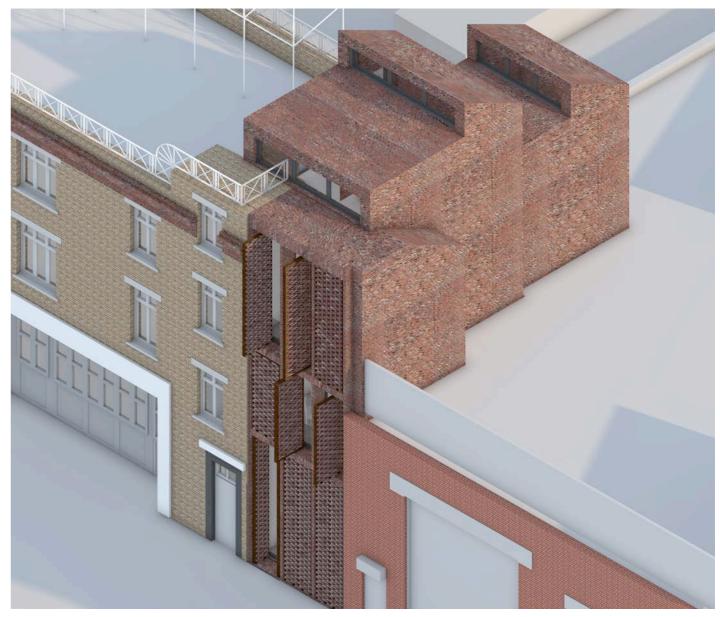

FROM NORTH EAST FROM NORTH WEST

|                                                                                                                                                                                                                                                                                                            |                              | GUY STANSFELD ARCHITECTS LIMITED |                                                                                                               |                                |
|------------------------------------------------------------------------------------------------------------------------------------------------------------------------------------------------------------------------------------------------------------------------------------------------------------|------------------------------|----------------------------------|---------------------------------------------------------------------------------------------------------------|--------------------------------|
| Revisions                                                                                                                                                                                                                                                                                                  | PAUL HAMLYN FOUNDATION ANNEX | TS                               | 31.10.17                                                                                                      | Drawing Number  GSA 936-PL 118 |
|                                                                                                                                                                                                                                                                                                            | AERIAL VIEWS                 | Checked By                       | NTS @ A3                                                                                                      | GSA930-PETTO                   |
| PLEASE   Do not scale, use figured dimensions only All dimensions to be verified on site prior to the commencement of any work or the production of NOTE   any shop drawing This drawing to be read in conjunction with all related Architect's and Engineer's drawings and any other relevant information |                              |                                  | 318 KENSAL ROAD LONDON W10 5BZ www.stansfeld.com<br>T. +44 20 8962 8666 F. +44 20 8962 8777 guy@stansfeld.com |                                |