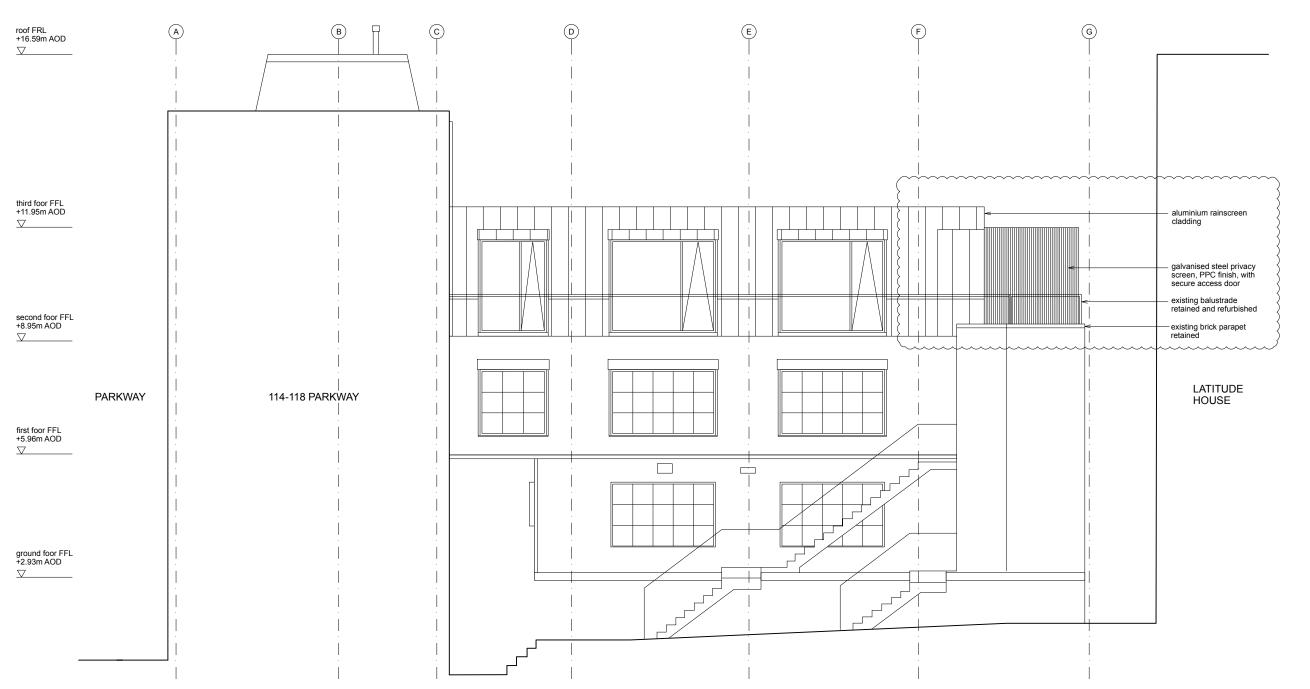

project

114-118 Parkway Camden NW1 7AN

client

CLO Partnership LLP

architect

ROAR

drawing title

proposed side (north-east) elevation