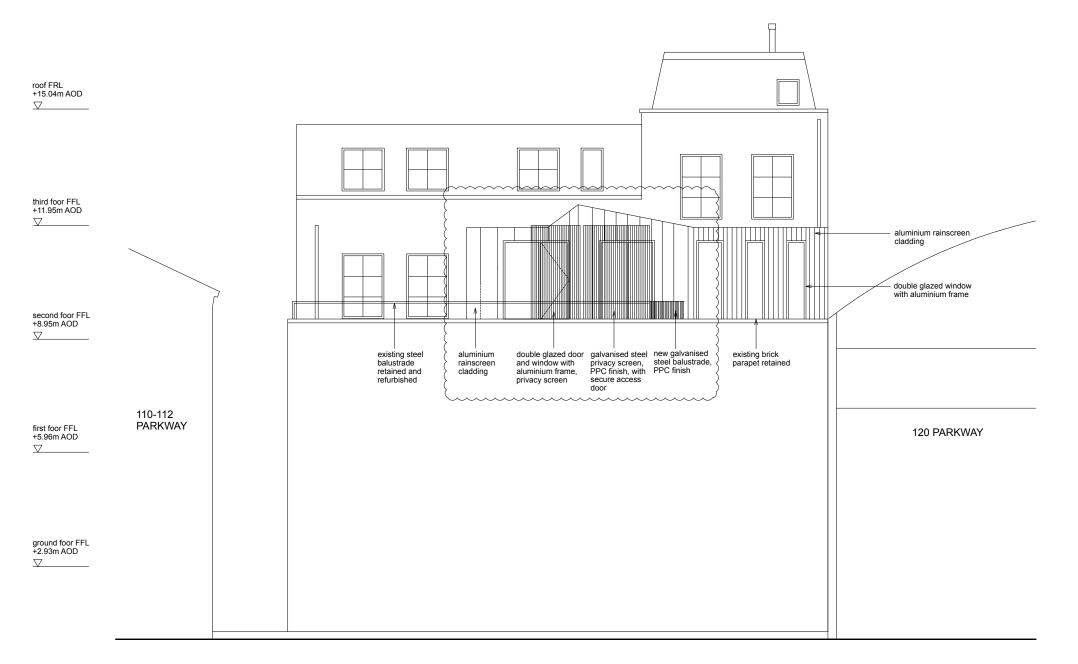

114-118 PARKWAY

rev date comments

A 14.12.17 extension building line setback from Latitude House, glazed access door added, privacy screen reconfigured, annotation updated

All information subject to design development and site verification.

This drawing is the property of Craig Rosenblatt Ltd. No disclosure or copy of it ma made without written permission. This drawing is for planning purposes only, no

project

114-118 Parkway Camden NW1 7AN

client CLO Partnership LLP

architect ROAR

drawing title

proposed rear elevation

| scale at A1 | scale at A3 | date  |
|-------------|-------------|-------|
| 1:50        | 1:100       | 08.17 |
| job no.     | drawing     | rev.  |
| 038         | P052        | Α     |