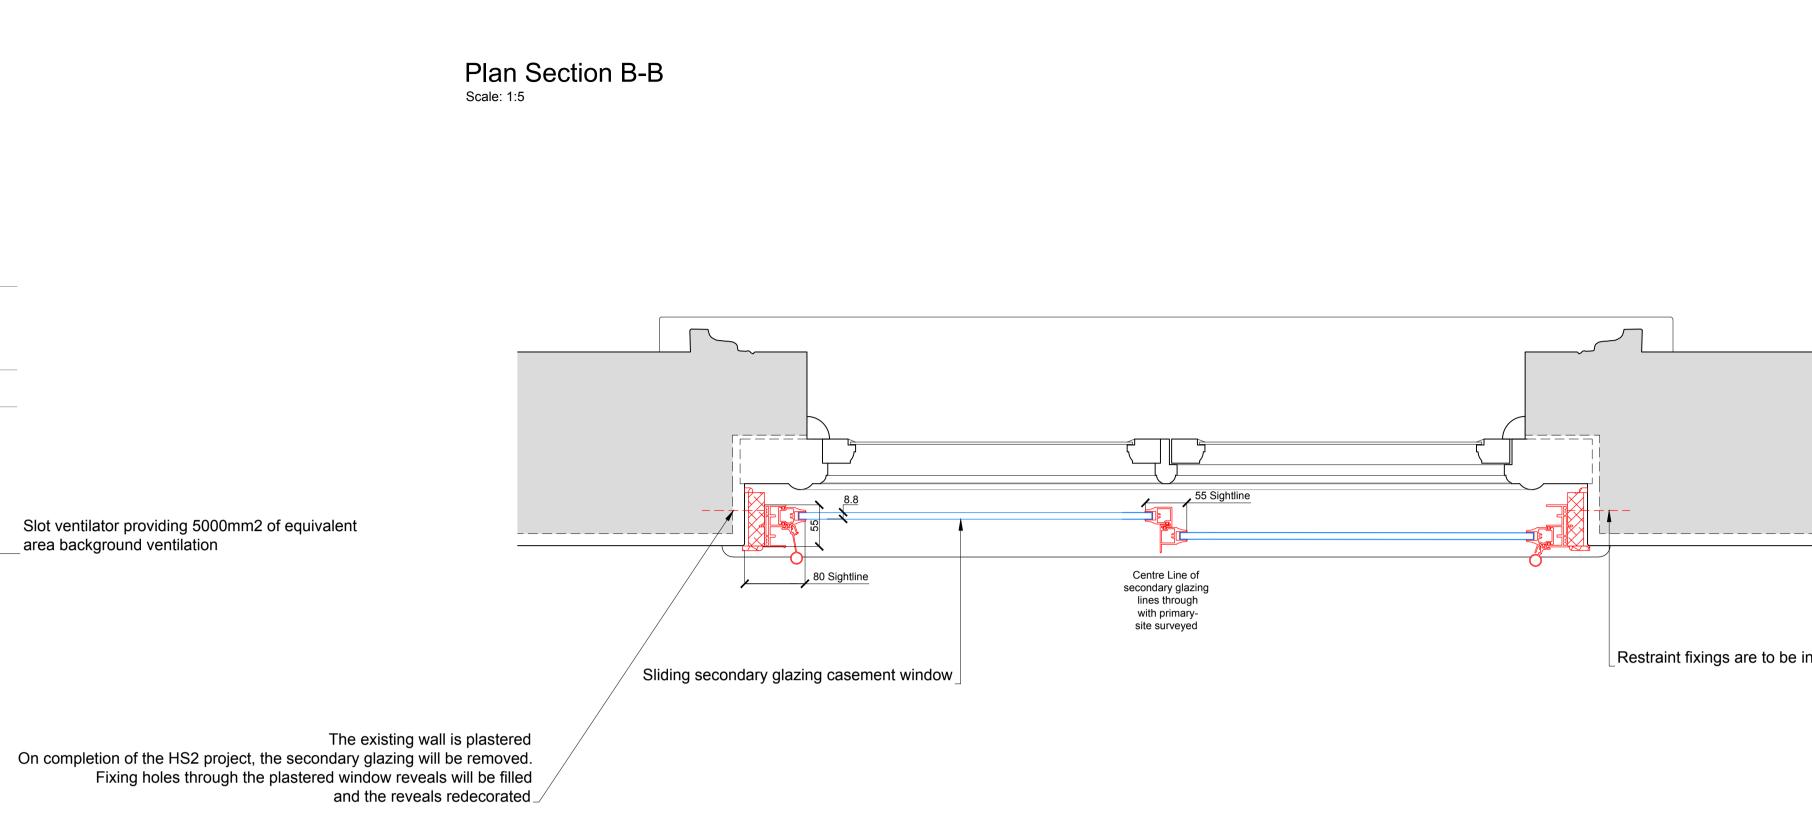

Restraint fixings are to be installed into existing plastered masonry reveals

|                                                                                  | Site Address:                                                                                                                       |                      |             |                     |           |  |
|----------------------------------------------------------------------------------|-------------------------------------------------------------------------------------------------------------------------------------|----------------------|-------------|---------------------|-----------|--|
| JItancy Limited<br>ANTS & CHARTERED SURVEYORS                                    | 34 Park Village East, Regents Park, London NW1 Drawing Title: Second Floor Bedroom: PROPOSED Sections A-A, B-B and C-C Sheet 6 of 6 |                      |             |                     |           |  |
| storic buildings, ancient monuments and their sites<br>E LOWER STREET<br>I NOBLE |                                                                                                                                     |                      |             |                     |           |  |
| ET BA4 6BB                                                                       | Surveyed by:                                                                                                                        | Drawn by:            | Checked by: | Presentation Scale: |           |  |
|                                                                                  | GA                                                                                                                                  | GA                   | GR          | as shown @ A1       |           |  |
| 9 850 900<br>n-consultany.co.uk<br>onsultancy.co.uk                              | Date:<br>13-11-2017                                                                                                                 | Drawing No: 2016-005 | 5-34PVE-P   | R-SF-J-03           | Revision: |  |