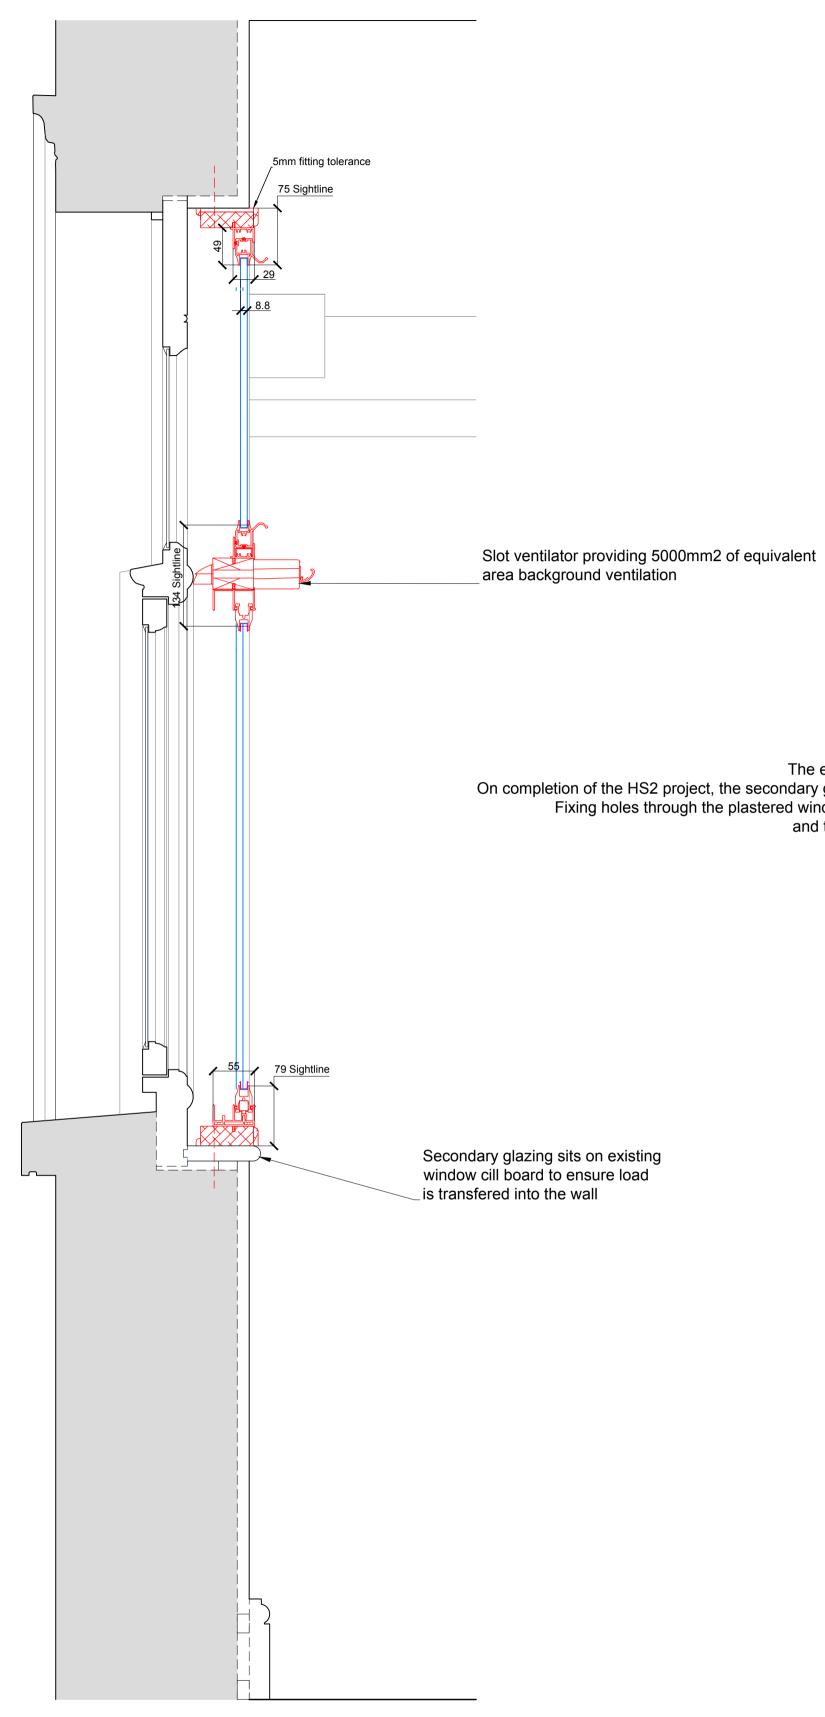

Restraint fixings are to be installed into existing plastered masonry reveals

|                                                                                  | Site Address:                                                                                                                       |                      |             |                     |           |  |
|----------------------------------------------------------------------------------|-------------------------------------------------------------------------------------------------------------------------------------|----------------------|-------------|---------------------|-----------|--|
| JItancy Limited<br>ANTS & CHARTERED SURVEYORS                                    | 34 Park Village East, Regents Park, London NW1 Drawing Title: Second Floor Bedroom: PROPOSED Sections A-A, B-B and C-C Sheet 6 of 6 |                      |             |                     |           |  |
| storic buildings, ancient monuments and their sites<br>E LOWER STREET<br>I NOBLE |                                                                                                                                     |                      |             |                     |           |  |
| ET BA4 6BB                                                                       | Surveyed by:                                                                                                                        | Drawn by:            | Checked by: | Presentation Scale: |           |  |
|                                                                                  | GA                                                                                                                                  | GA                   | GR          | as shown @ A1       |           |  |
| 9 850 900<br>n-consultany.co.uk<br>onsultancy.co.uk                              | Date:<br>13-11-2017                                                                                                                 | Drawing No: 2016-005 | 5-34PVE-P   | R-SF-J-03           | Revision: |  |