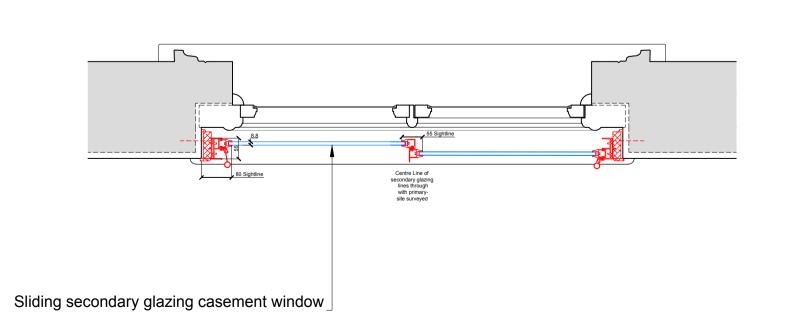

## Plan Section B-B Scale: 1:10

2.0 13-11-2017 Updated with acoustic slot ventilator

Do not reproduce this drawing without written permission All dimensions are in millimetres unless stated otherwise

Canary Wharf London E14 5AB