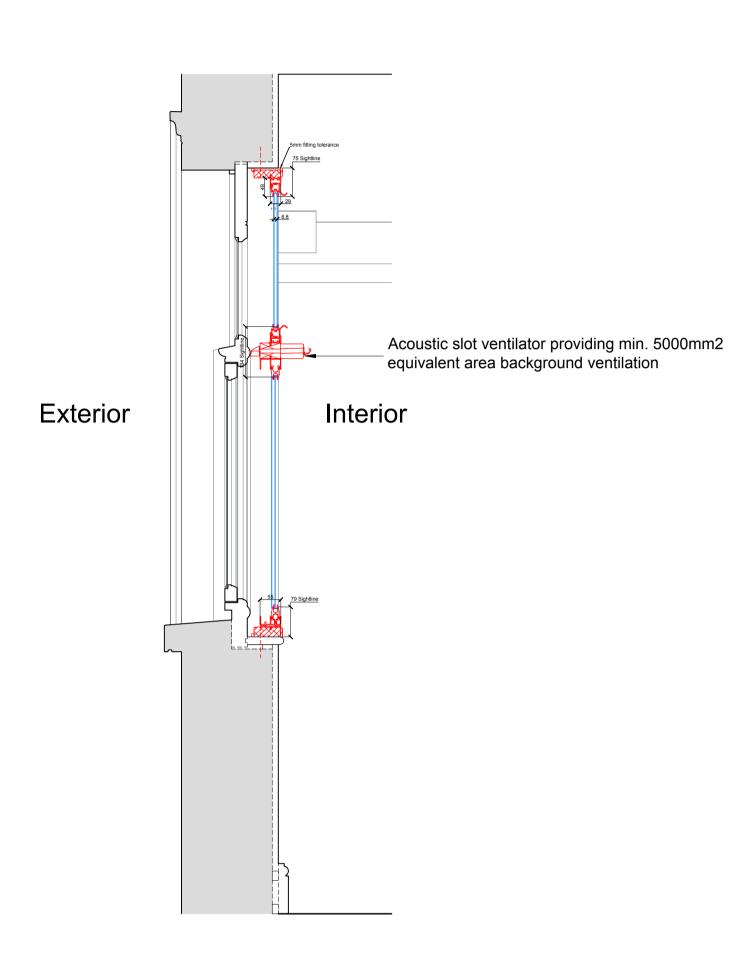

Section A-A through External Wall

Acoustic slot ventilators to be Greenwood 5000EA with 1 acoustic module fitted to the room side to providie min. 5000mm2 and to 39dB(A)