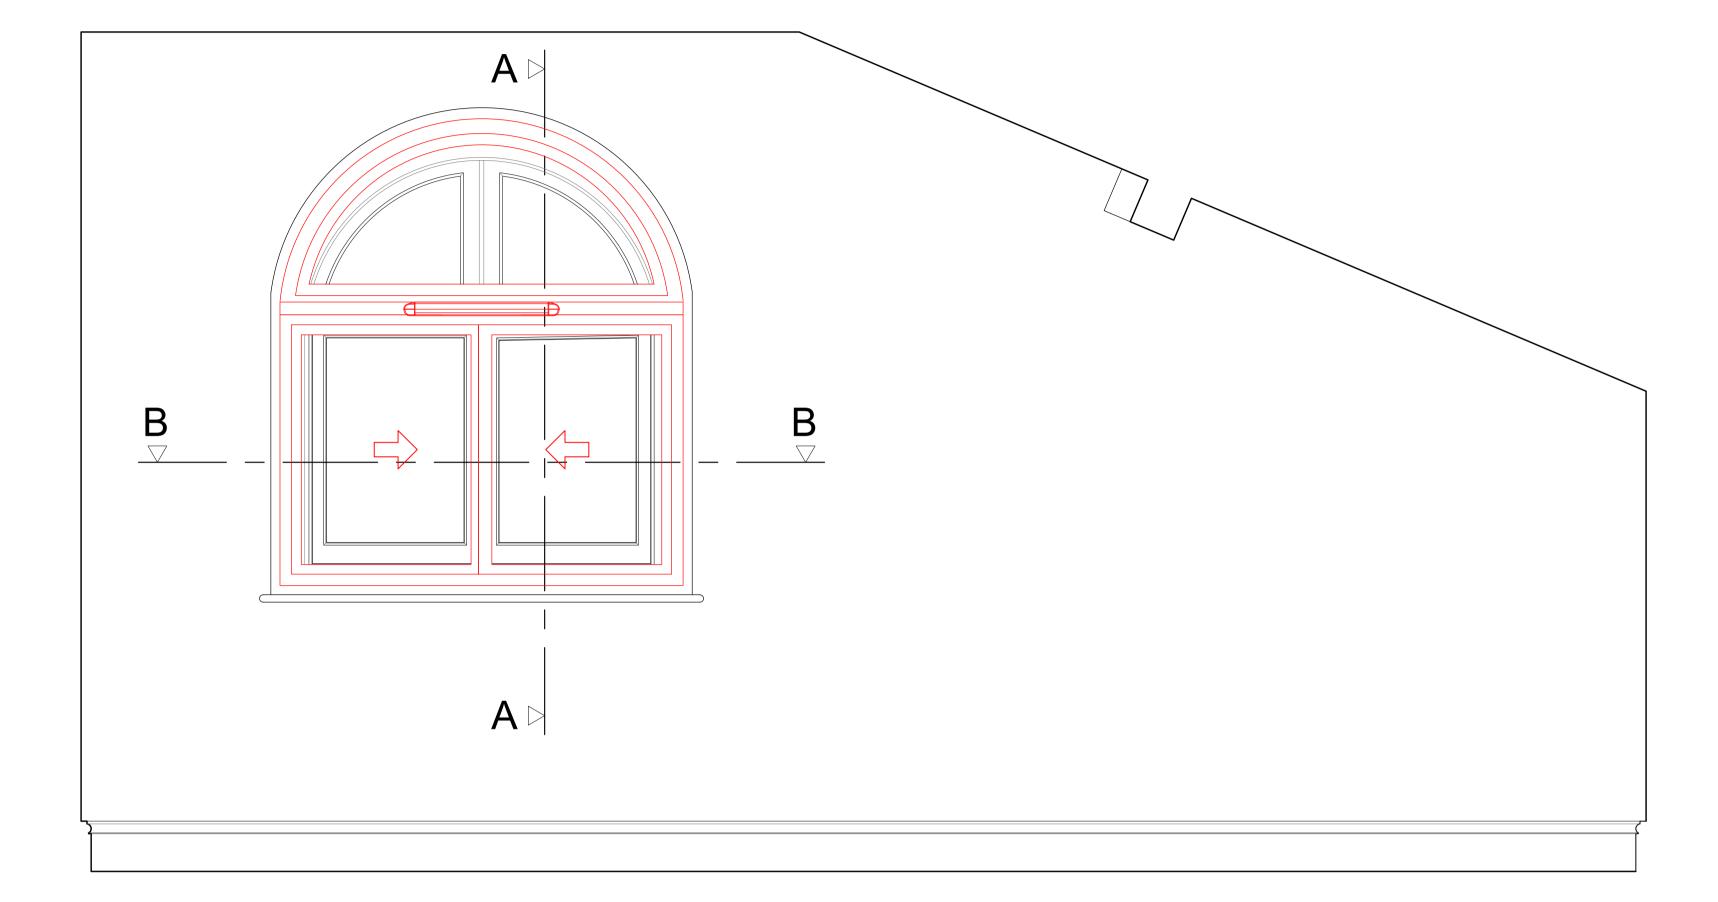

## Internal Room Elevation Scale: 1:10

SECONDARY GLAZING SHOWN IN RED FOR VISUAL CLARITY ONLY

## Plan Section B-B Scale: 1:10

2.0 13-11-2017 Updated with acoustic slot ventilator

Do not reproduce this drawing without written permission All dimensions are in millimetres unless stated otherwise

Canary Wharf London E14 5AB