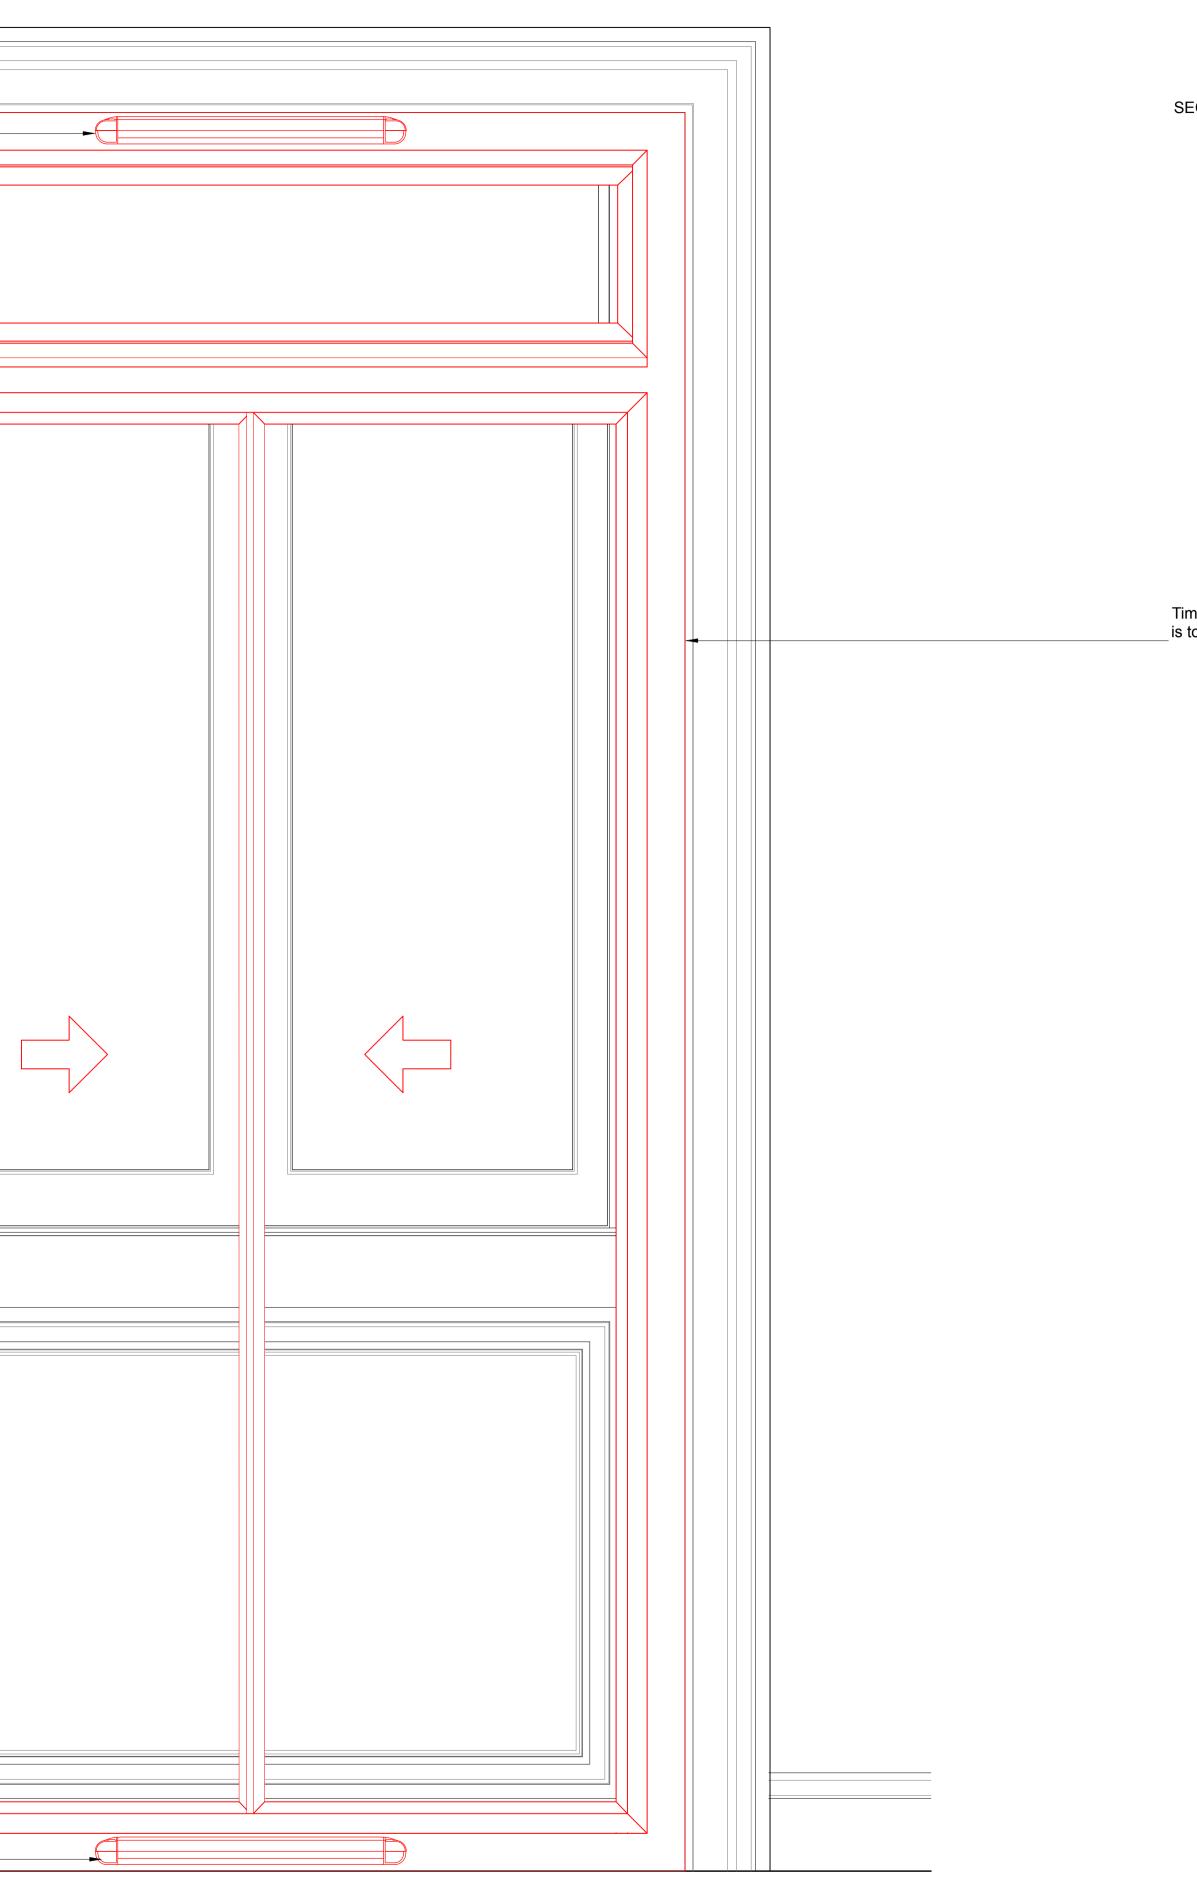

HOLLY COTTAGE UPTON SOMERSE

> t. 0174 enquiries@ingra www.ingram-c

SECONDARY GLAZING SHOWN IN RED FOR VISUAL CLARITY ONLY

Timber architrave. All new joinery, installed to support the secondary glazing \_\_\_\_\_ is to be decorated to match existing joinery colour