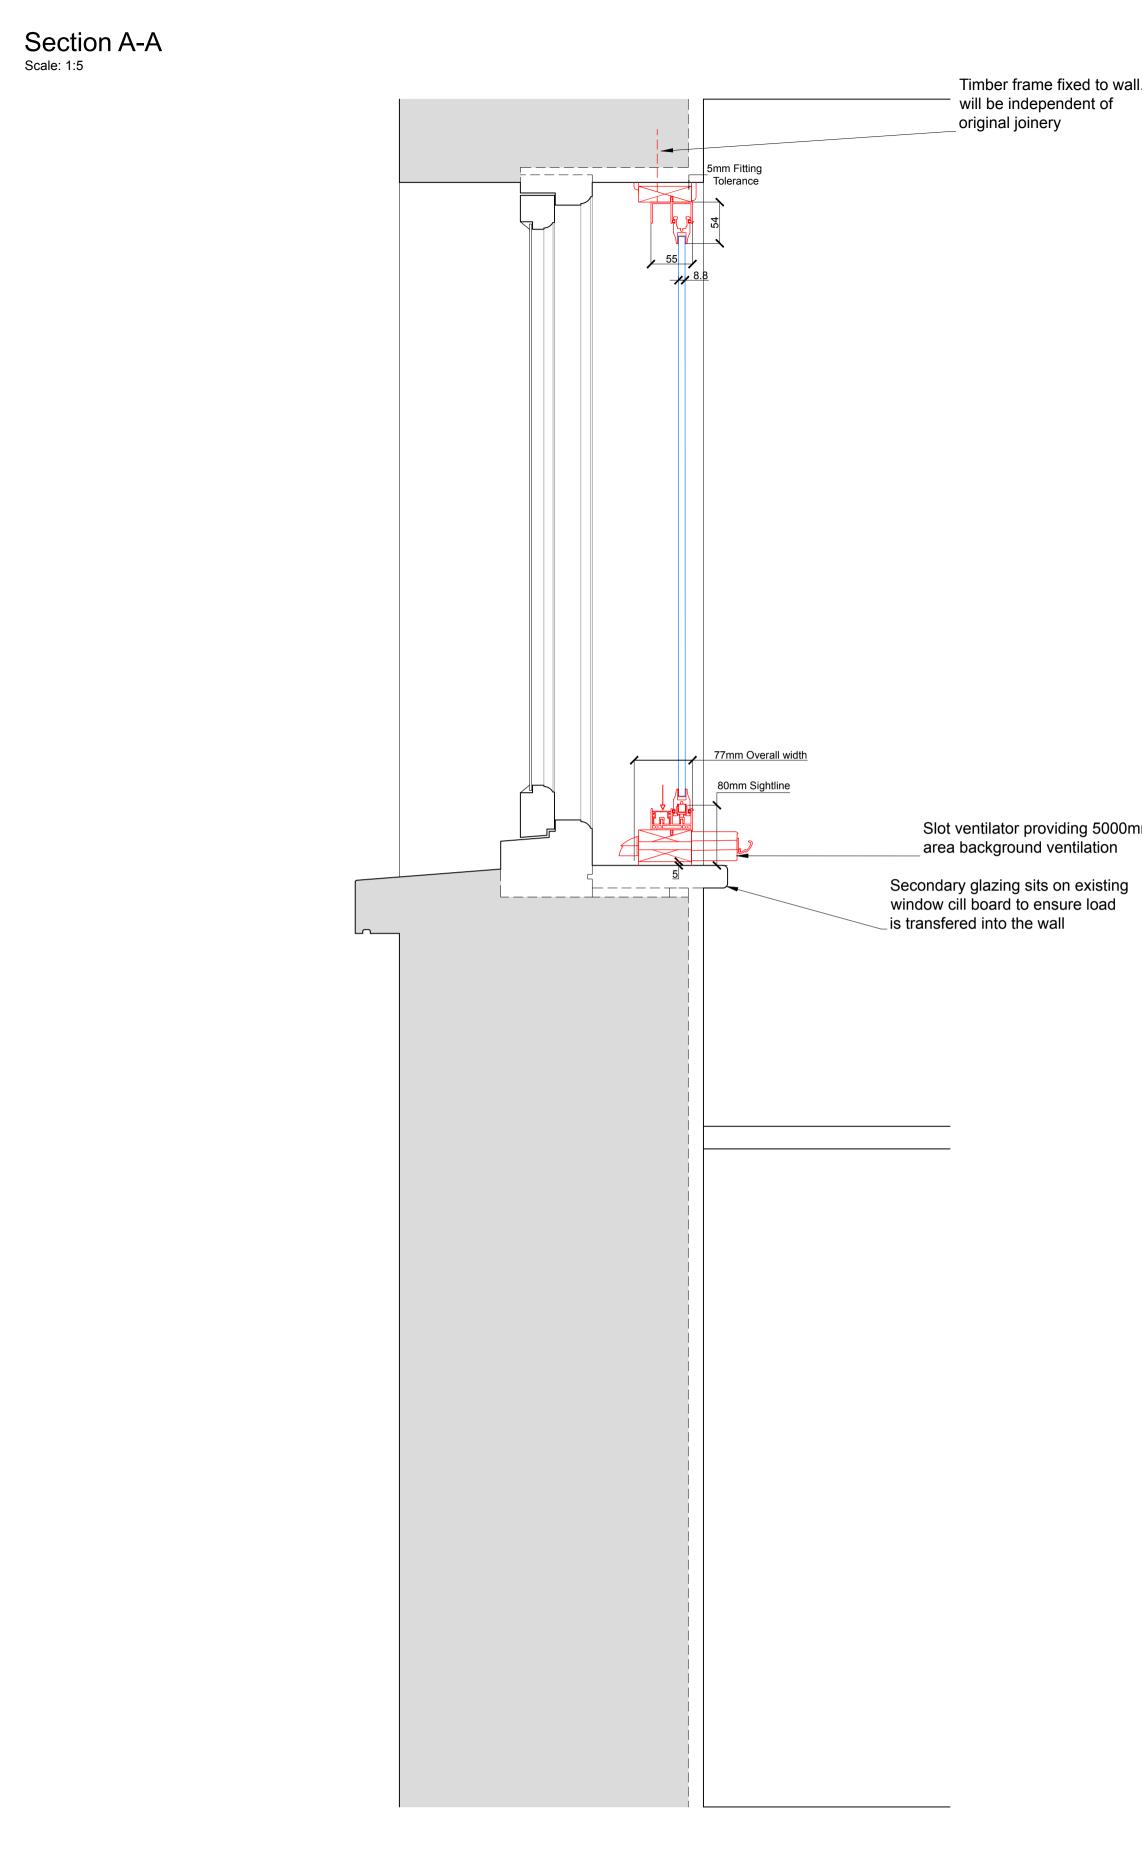

Do not reproduce this drawing without written permission All dimensions are in millimetres unless stated otherwise Timber frame fixed to wall. Secondary glazing will be independent of original joinery

## SECONDARY GLAZING SHOWN IN RED FOR VISUAL CLARITY ONLY

Timber frame fixed to wall. Secondary glazing will be independent of original joinery

| Sultancy Limited                                       | 34 Park Village East, Regents Park, London NW1                         |                      |             |                     |           |  |
|--------------------------------------------------------|------------------------------------------------------------------------|----------------------|-------------|---------------------|-----------|--|
| historic buildings, ancient monuments and their sites  | Drawing Title:<br>Basement Kitchen: PROPOSED Sections A-A, B-B and C-C |                      |             |                     |           |  |
| GE LOWER STREET<br>ON NOBLE                            | Sheet 6 of 6                                                           |                      |             |                     |           |  |
| SET BA4 6BB                                            | Surveyed by:                                                           | Drawn by:            | Checked by: | Presentation Scale: |           |  |
|                                                        | GA                                                                     | GA                   | GR          | as shown @ A1       |           |  |
| 49 850 900<br>am-consultany.co.uk<br>consultancy.co.uk | Date:<br>13-11-2017                                                    | Drawing No: 2016-005 | 5-34PVE-F   | PR-B-J-03           | Revision: |  |