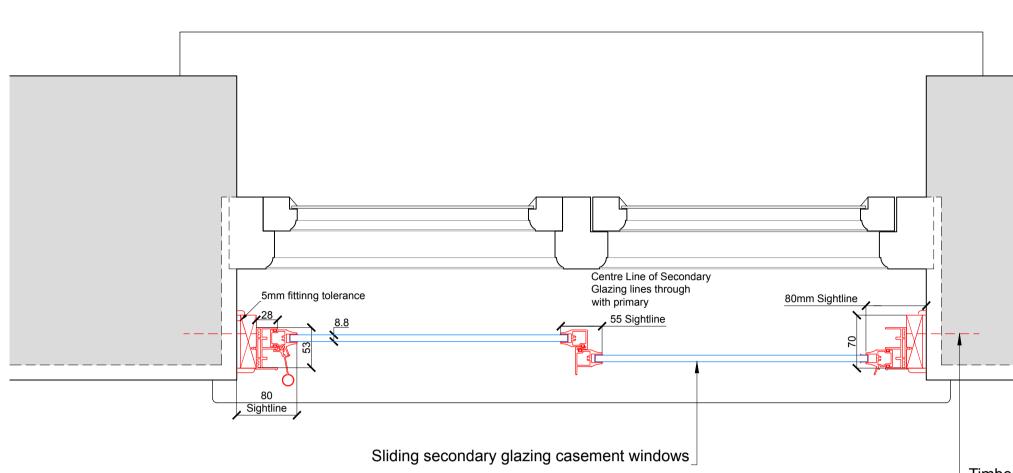

## Plan Section B-B

Slot ventilator providing 5000mm2 of equivalent area background ventilation

Canary Wharf London E14 5AB

COSTAIN SKANSKA Custanii Skanska Sunii Venture 1 Triton Square Euston Road London NW1 3AN

## SECONDARY GLAZING SHOWN IN RED FOR VISUAL CLARITY ONLY

Timber frame fixed to wall. Secondary glazing will be independent of original joinery

| Sultancy Limited                                       | 34 Park Village East, Regents Park, London NW1                         |                      |             |                     |           |  |
|--------------------------------------------------------|------------------------------------------------------------------------|----------------------|-------------|---------------------|-----------|--|
| historic buildings, ancient monuments and their sites  | Drawing Title:<br>Basement Kitchen: PROPOSED Sections A-A, B-B and C-C |                      |             |                     |           |  |
| GE LOWER STREET<br>ON NOBLE                            | Sheet 6 of 6                                                           |                      |             |                     |           |  |
| SET BA4 6BB                                            | Surveyed by:                                                           | Drawn by:            | Checked by: | Presentation Scale: |           |  |
|                                                        | GA                                                                     | GA                   | GR          | as shown @ A1       |           |  |
| 49 850 900<br>am-consultany.co.uk<br>consultancy.co.uk | Date:<br>13-11-2017                                                    | Drawing No: 2016-005 | 5-34PVE-F   | PR-B-J-03           | Revision: |  |