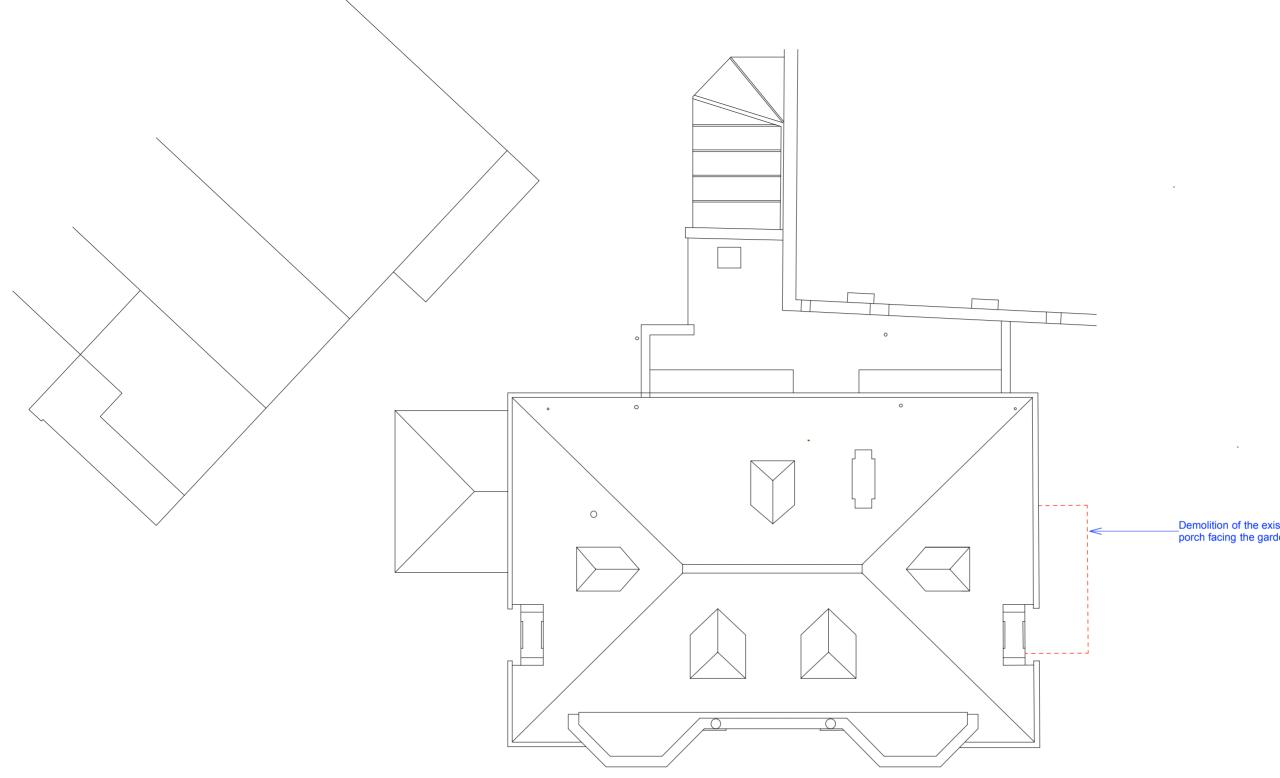

| 1m3m                            | 8m                 |            |                             |                   |          |     |
|---------------------------------|--------------------|------------|-----------------------------|-------------------|----------|-----|
| Project                         | Drawing title      | Drawing no | $\langle \tilde{A} \rangle$ | scale<br>1:50 @A1 | date     | Rev |
| 11 FROGNAL WAY, LONDON, NW3 6XE | PROPOSED ROOF PLAN | FW/A107    | $ \bigcirc$                 | 1:100 @A3         | Dec 2017 |     |