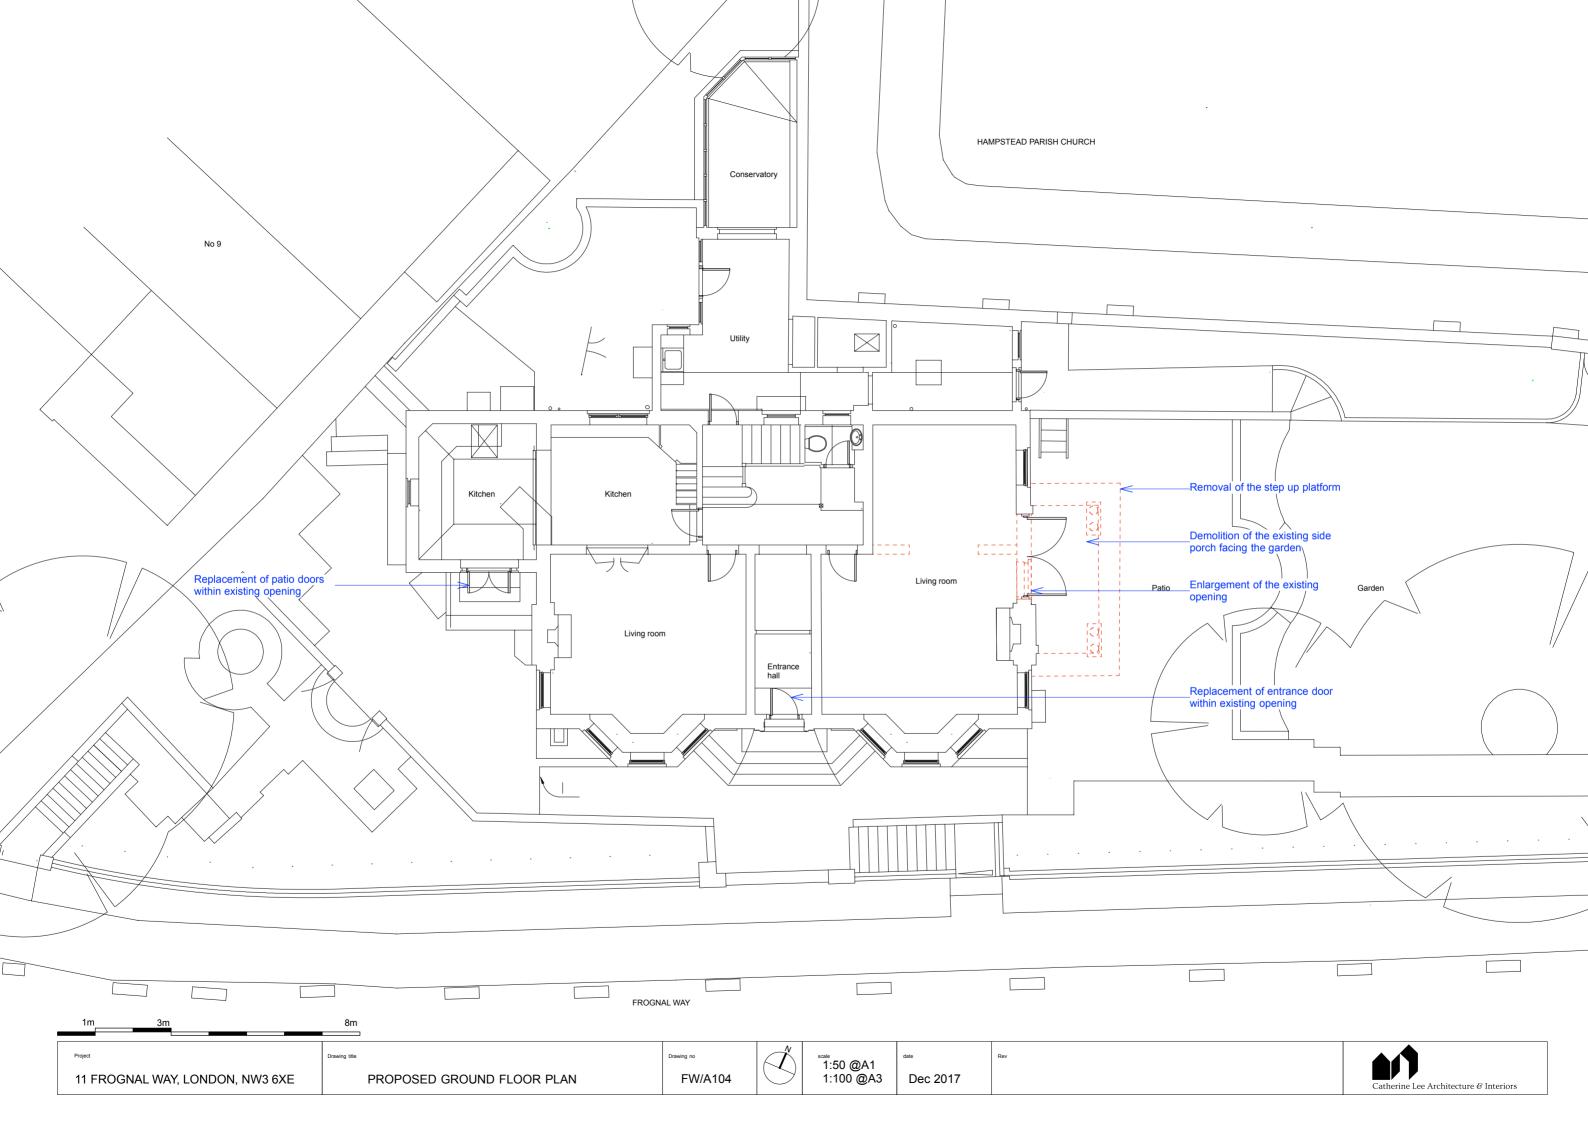

-

\_Demolition of the existing side porch facing the garden

Catherine Lee Architecture & Interiors

| 1m3m                            | 8m                  |            |                              |          |     |
|---------------------------------|---------------------|------------|------------------------------|----------|-----|
| Project                         | Drawing tite        | Drawing no | <sup>scale</sup><br>1:50 @A1 | date     | Rev |
| 11 FROGNAL WAY, LONDON, NW3 6XE | PROPOSED ELEVATIONS | FW/A201    | 1:100 @A3                    | Dec 2017 |     |