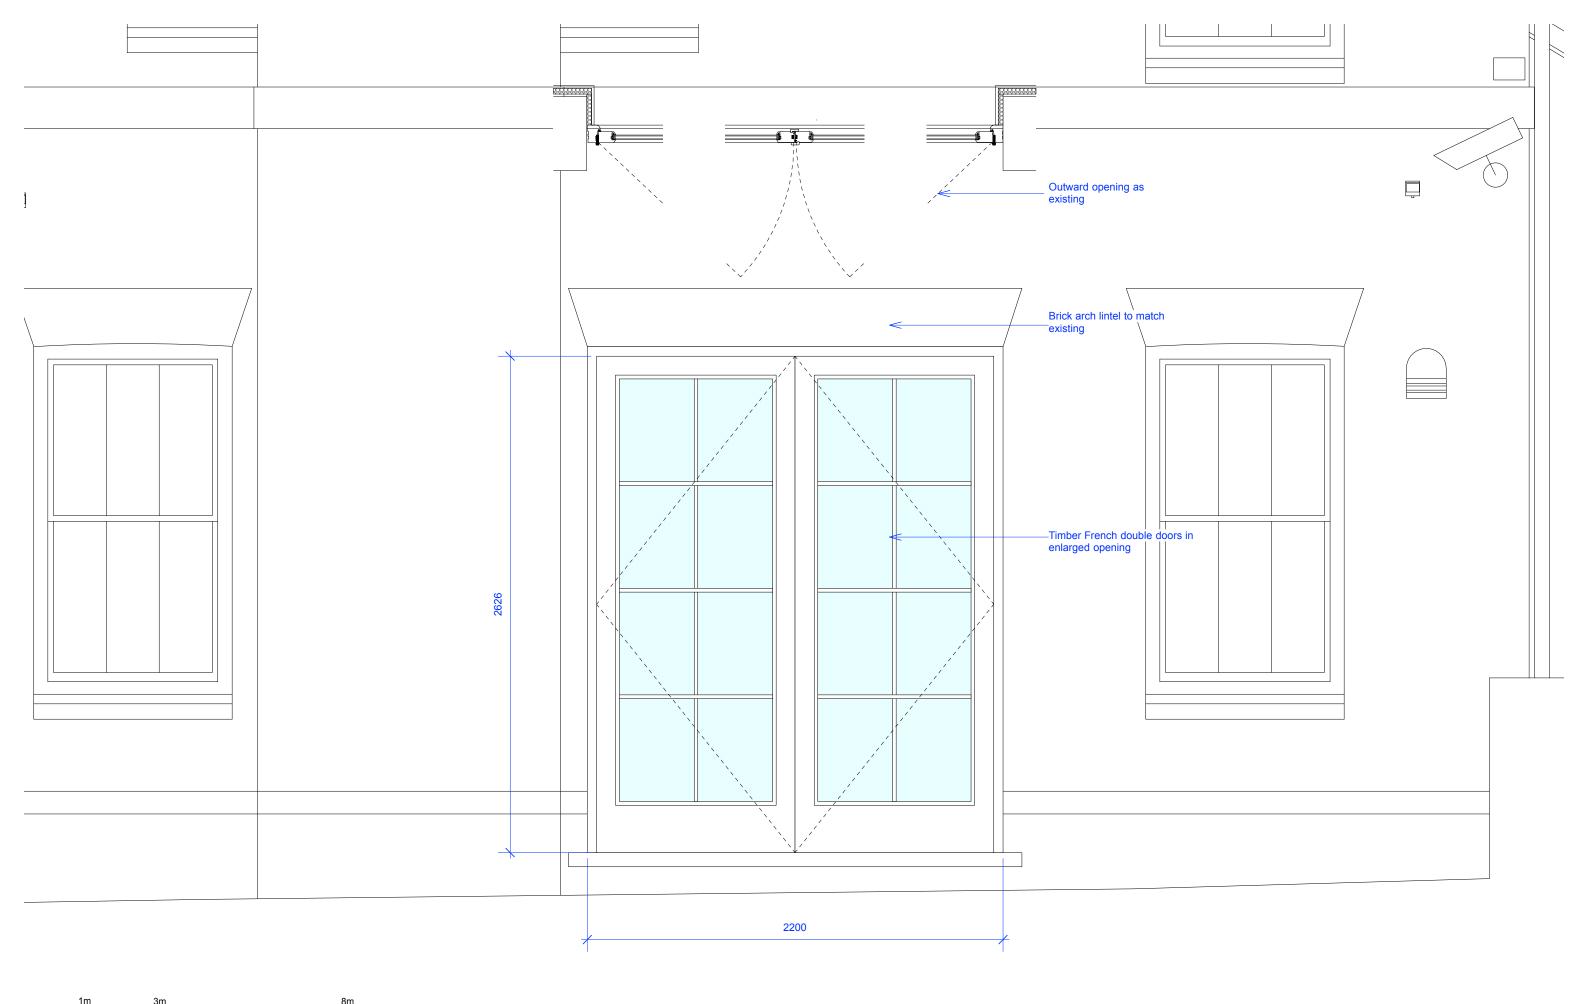

## PROPOSED SECTION BB

PROPOSED SECTION AA

\_Demolition of the existing side porch facing the garden

\_Removal of the step up platform

Catherine Lee Architecture & Interiors

| - | 1m3m                            | 8m                                                       |            |          |          |     |
|---|---------------------------------|----------------------------------------------------------|------------|----------|----------|-----|
|   | Project                         | Drawing title<br>PROPOSED PATIO DOORS (SIDE EXTENSION ON | Drawing no | scale    | date     | Rev |
|   | 11 FROGNAL WAY, LONDON, NW3 6XE | FRONT ELEVATION) DETAILS                                 | FW/A702    | 1:20 @A3 | Dec 2017 |     |