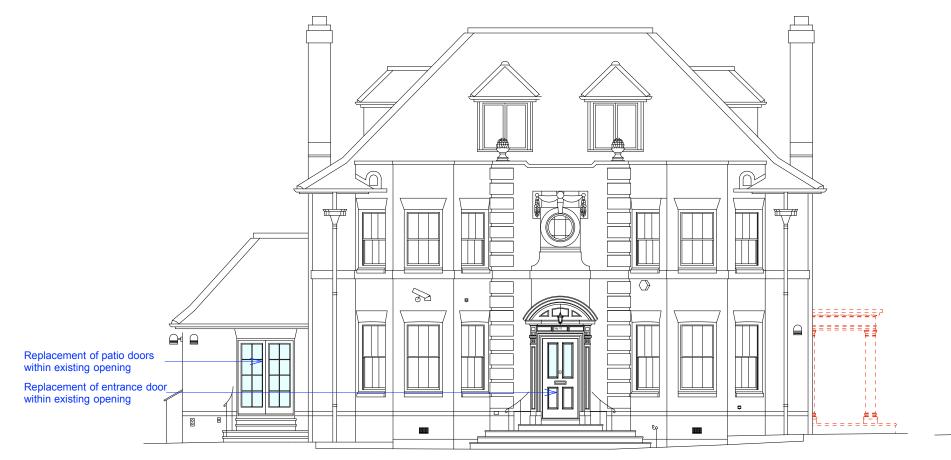

-

\_Demolition of the existing side porch facing the garden

Catherine Lee Architecture & Interiors

| 1m3m                            | 8m                  |            |                              |          |     |
|---------------------------------|---------------------|------------|------------------------------|----------|-----|
| Project                         | Drawing tite        | Drawing no | <sup>scale</sup><br>1:50 @A1 | date     | Rev |
| 11 FROGNAL WAY, LONDON, NW3 6XE | PROPOSED ELEVATIONS | FW/A201    | 1:100 @A3                    | Dec 2017 |     |