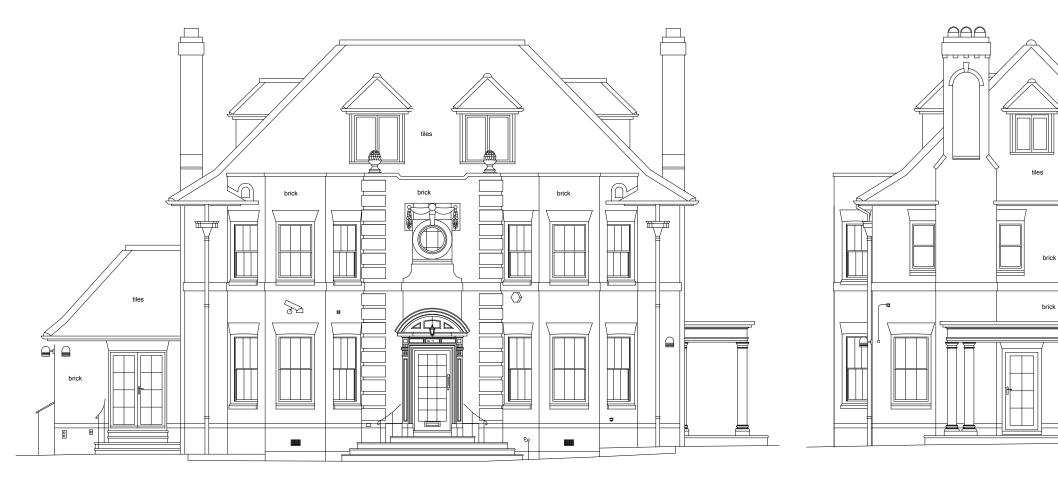

-

Catherine Lee Architecture & Interiors

EXISTING FRONT SOUTH ELEVATION

EXISTING SIDE EAST ELEVATION

94.00m A.O.D.

8m 3m Project Drawing title <sup>scale</sup> 1:50 @A1 1:100 @A3 Drawing no date 11 FROGNAL WAY, LONDON, NW3 6XE EXISTING ELEVATIONS FW/B201 Dec 2017