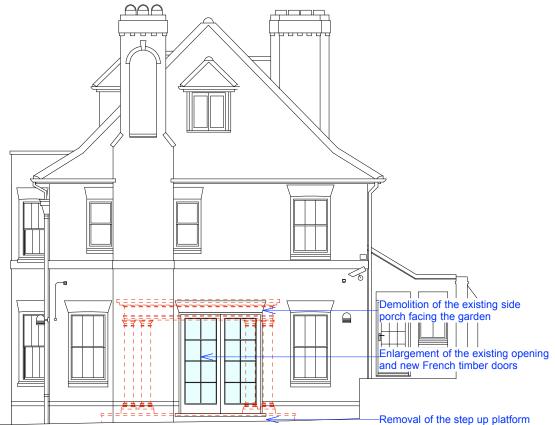

-

\_Demolition of the existing side porch facing the garden

Catherine Lee Architecture & Interiors

| 1m3m                            | 8m                  |            |                              |          |     |
|---------------------------------|---------------------|------------|------------------------------|----------|-----|
| Project                         | Drawing tite        | Drawing no | <sup>scale</sup><br>1:50 @A1 | date     | Rev |
| 11 FROGNAL WAY, LONDON, NW3 6XE | PROPOSED ELEVATIONS | FW/A201    | 1:100 @A3                    | Dec 2017 |     |