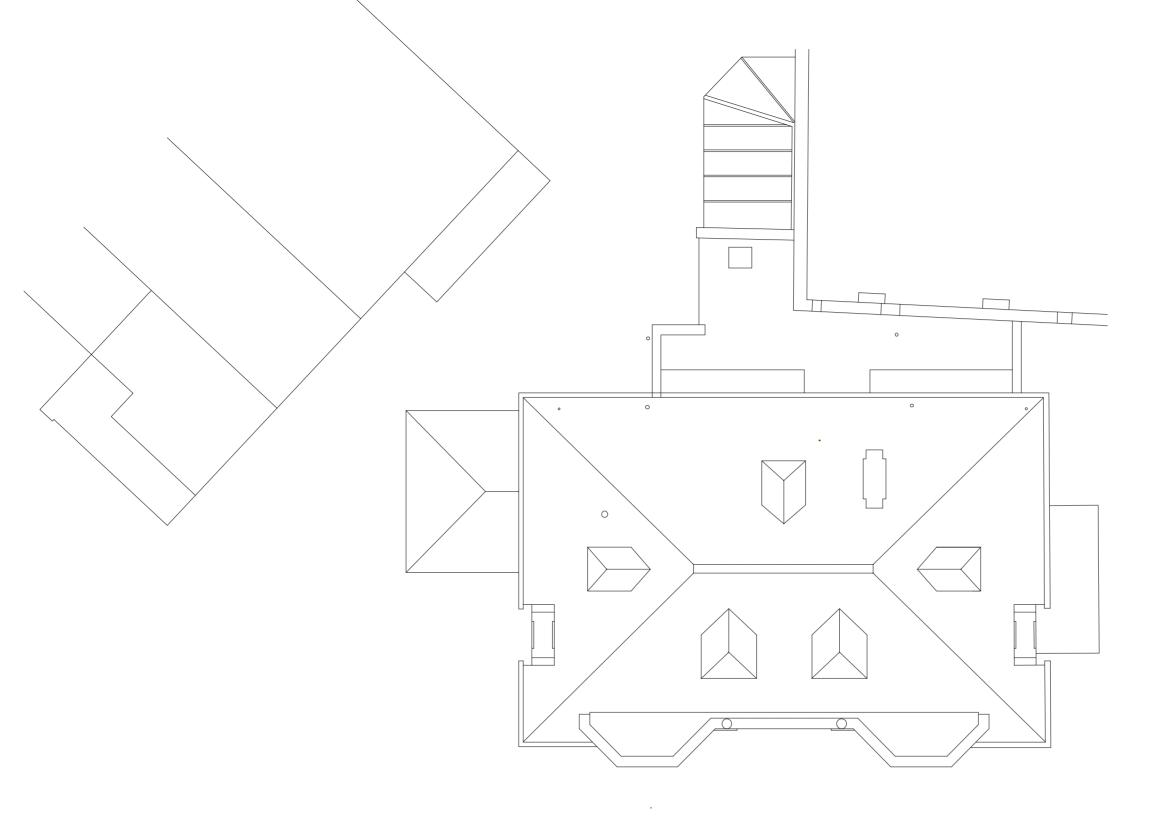

| 1m3m                            | 8m                 |            |                             |                   |          |     |
|---------------------------------|--------------------|------------|-----------------------------|-------------------|----------|-----|
| Project                         | Drawing title      | Drawing no | $\langle \tilde{A} \rangle$ | scale<br>1:50 @A1 | date     | Rev |
| 11 FROGNAL WAY, LONDON, NW3 6XE | PROPOSED ROOF PLAN | FW/A107    | $ \bigcirc$                 | 1:100 @A3         | Dec 2017 |     |