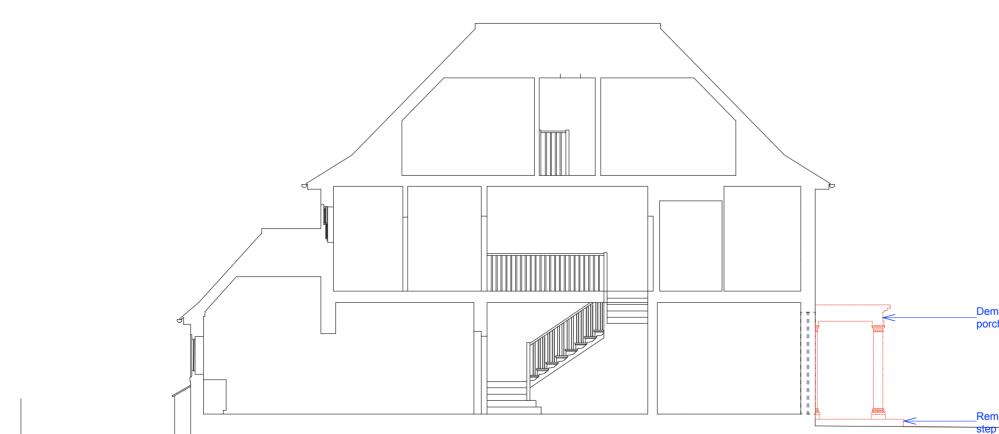

## PROPOSED SECTION BB

PROPOSED SECTION AA

\_Demolition of the existing side porch facing the garden

\_Removal of the step up platform

Catherine Lee Architecture & Interiors

| - | 1m3m                            | 8m                                                       |            |          |          |     |
|---|---------------------------------|----------------------------------------------------------|------------|----------|----------|-----|
|   | Project                         | Drawing title<br>PROPOSED PATIO DOORS (SIDE EXTENSION ON | Drawing no | scale    | date     | Rev |
|   | 11 FROGNAL WAY, LONDON, NW3 6XE | FRONT ELEVATION) DETAILS                                 | FW/A702    | 1:20 @A3 | Dec 2017 |     |