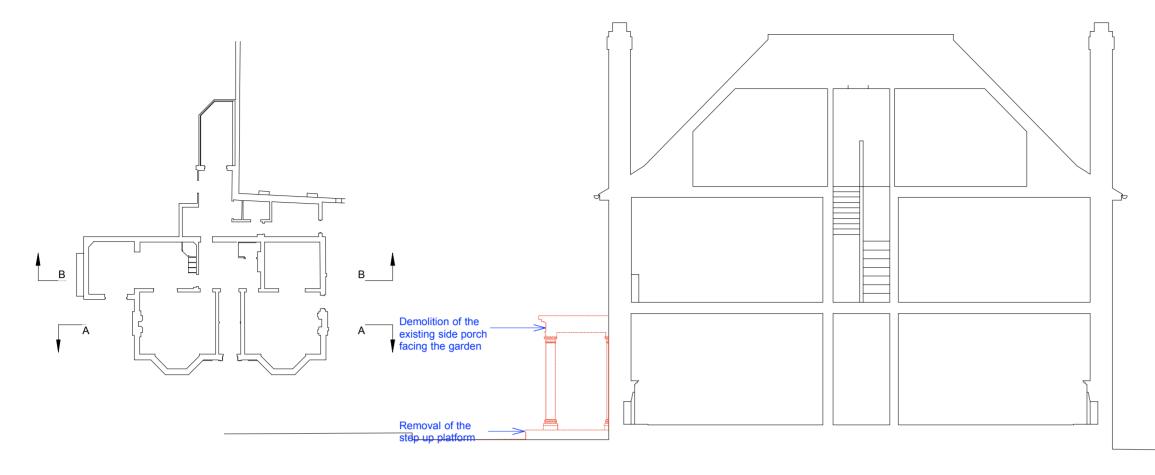

## PROPOSED SECTION BB

PROPOSED SECTION AA

\_Demolition of the existing side porch facing the garden

\_Removal of the step up platform

Catherine Lee Architecture & Interiors

| - | 1m3m                            | 8m                                                       |            |          |          |     |
|---|---------------------------------|----------------------------------------------------------|------------|----------|----------|-----|
|   | Project                         | Drawing title<br>PROPOSED PATIO DOORS (SIDE EXTENSION ON | Drawing no | scale    | date     | Rev |
|   | 11 FROGNAL WAY, LONDON, NW3 6XE | FRONT ELEVATION) DETAILS                                 | FW/A702    | 1:20 @A3 | Dec 2017 |     |