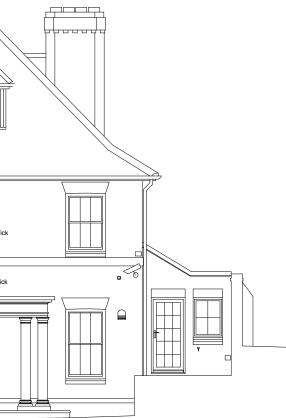

-

Catherine Lee Architecture & Interiors

EXISTING FRONT SOUTH ELEVATION

EXISTING SIDE EAST ELEVATION

94.00m A.O.D.

8m 3m Project Drawing title <sup>scale</sup> 1:50 @A1 1:100 @A3 Drawing no date 11 FROGNAL WAY, LONDON, NW3 6XE EXISTING ELEVATIONS FW/B201 Dec 2017