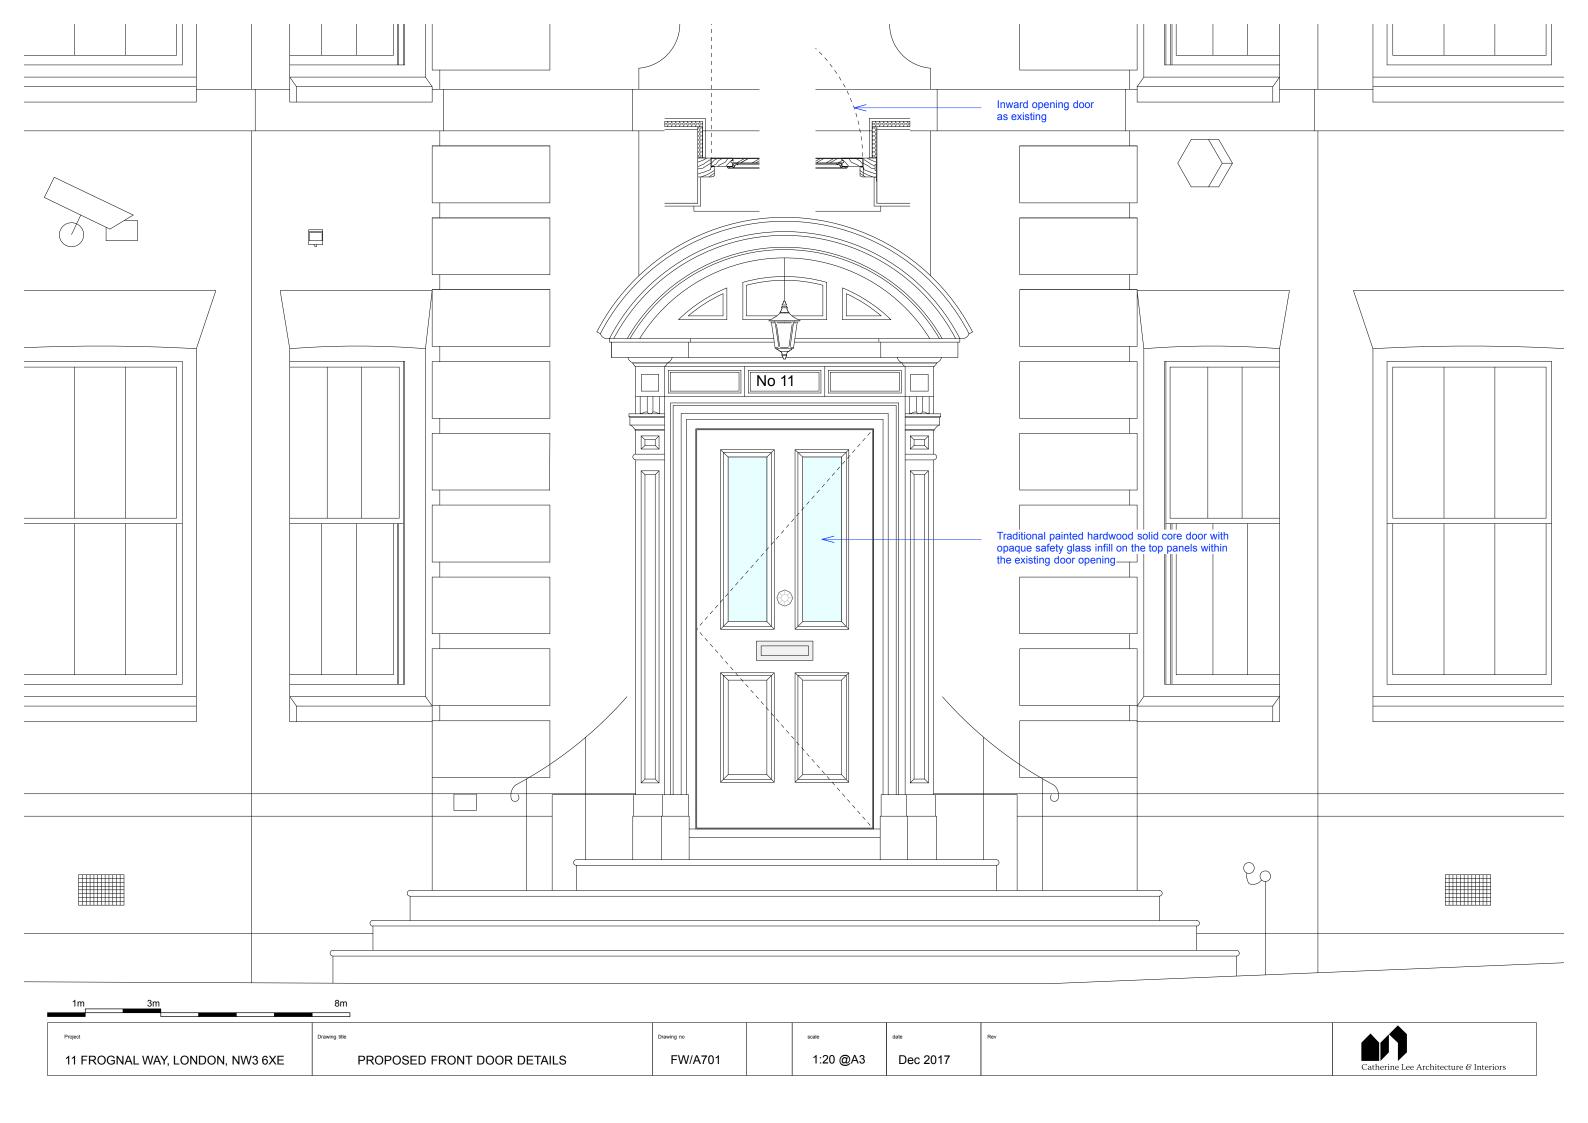

|                                           |                  |     |
|--------------------------------------------|-------------------|-----------------------------------------|-------------------------------------------|------------------|-----|
| Project<br>11 FROGNAL WAY, LONDON, NW3 6XE | PROPOSED SECTIONS | Drawing no<br>FW/A301                   | <sup>scale</sup><br>1:50 @A1<br>1:100 @A3 | date<br>Dec 2017 | Rev |
|                                            |                   | 1 1 1 1 1 1 1 1 1 1 1 1 1 1 1 1 1 1 1 1 |                                           | 2011             |     |

## PROPOSED SECTION BB



PROPOSED SECTION AA



\_Demolition of the existing side porch facing the garden

\_Removal of the step up platform



Catherine Lee Architecture & Interiors





| - | 1m3m                            | 8m                                                       |            |          |          |     |
|---|---------------------------------|----------------------------------------------------------|------------|----------|----------|-----|
|   | Project                         | Drawing title<br>PROPOSED PATIO DOORS (SIDE EXTENSION ON | Drawing no | scale    | date     | Rev |
|   | 11 FROGNAL WAY, LONDON, NW3 6XE | FRONT ELEVATION) DETAILS                                 | FW/A702    | 1:20 @A3 | Dec 2017 |     |





| 1m3m                            | 8m                                            |            |          |          |     |
|---------------------------------|-----------------------------------------------|------------|----------