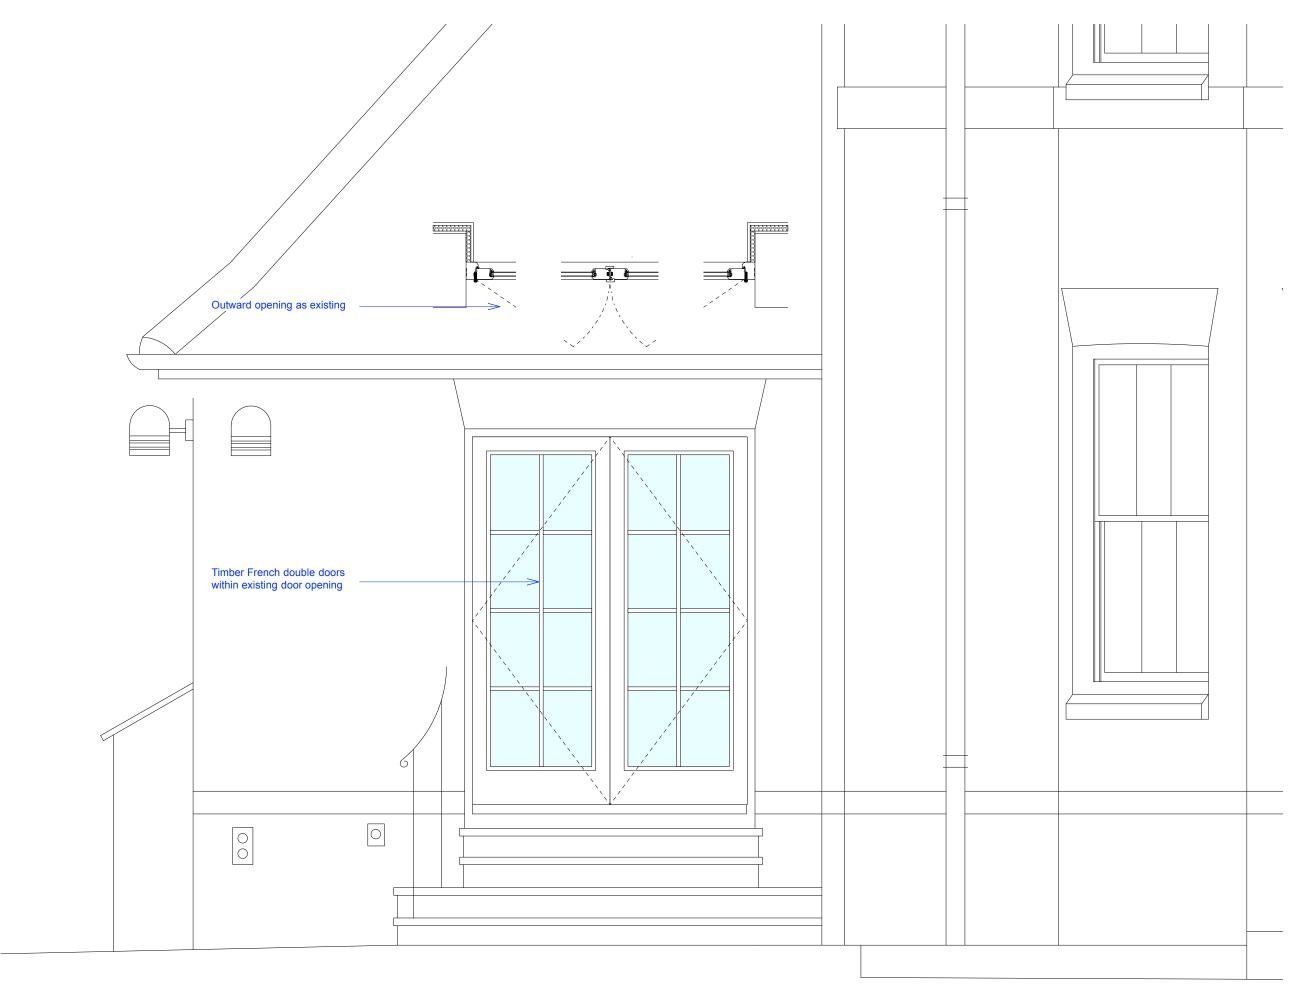

| 1m3m                            | 8m                                            |            |          |          |     |
|---------------------------------|-----------------------------------------------|------------|----------|----------|-----|
| Project                         | Drawing title                                 | Drawing no | scale    | date     | Rev |
| 11 FROGNAL WAY, LONDON, NW3 6XE | PROPOSED PATIO DOORS (SIDE ELEVATION) DETAILS | FW/A703    | 1:20 @A3 | Dec 2017 |     |