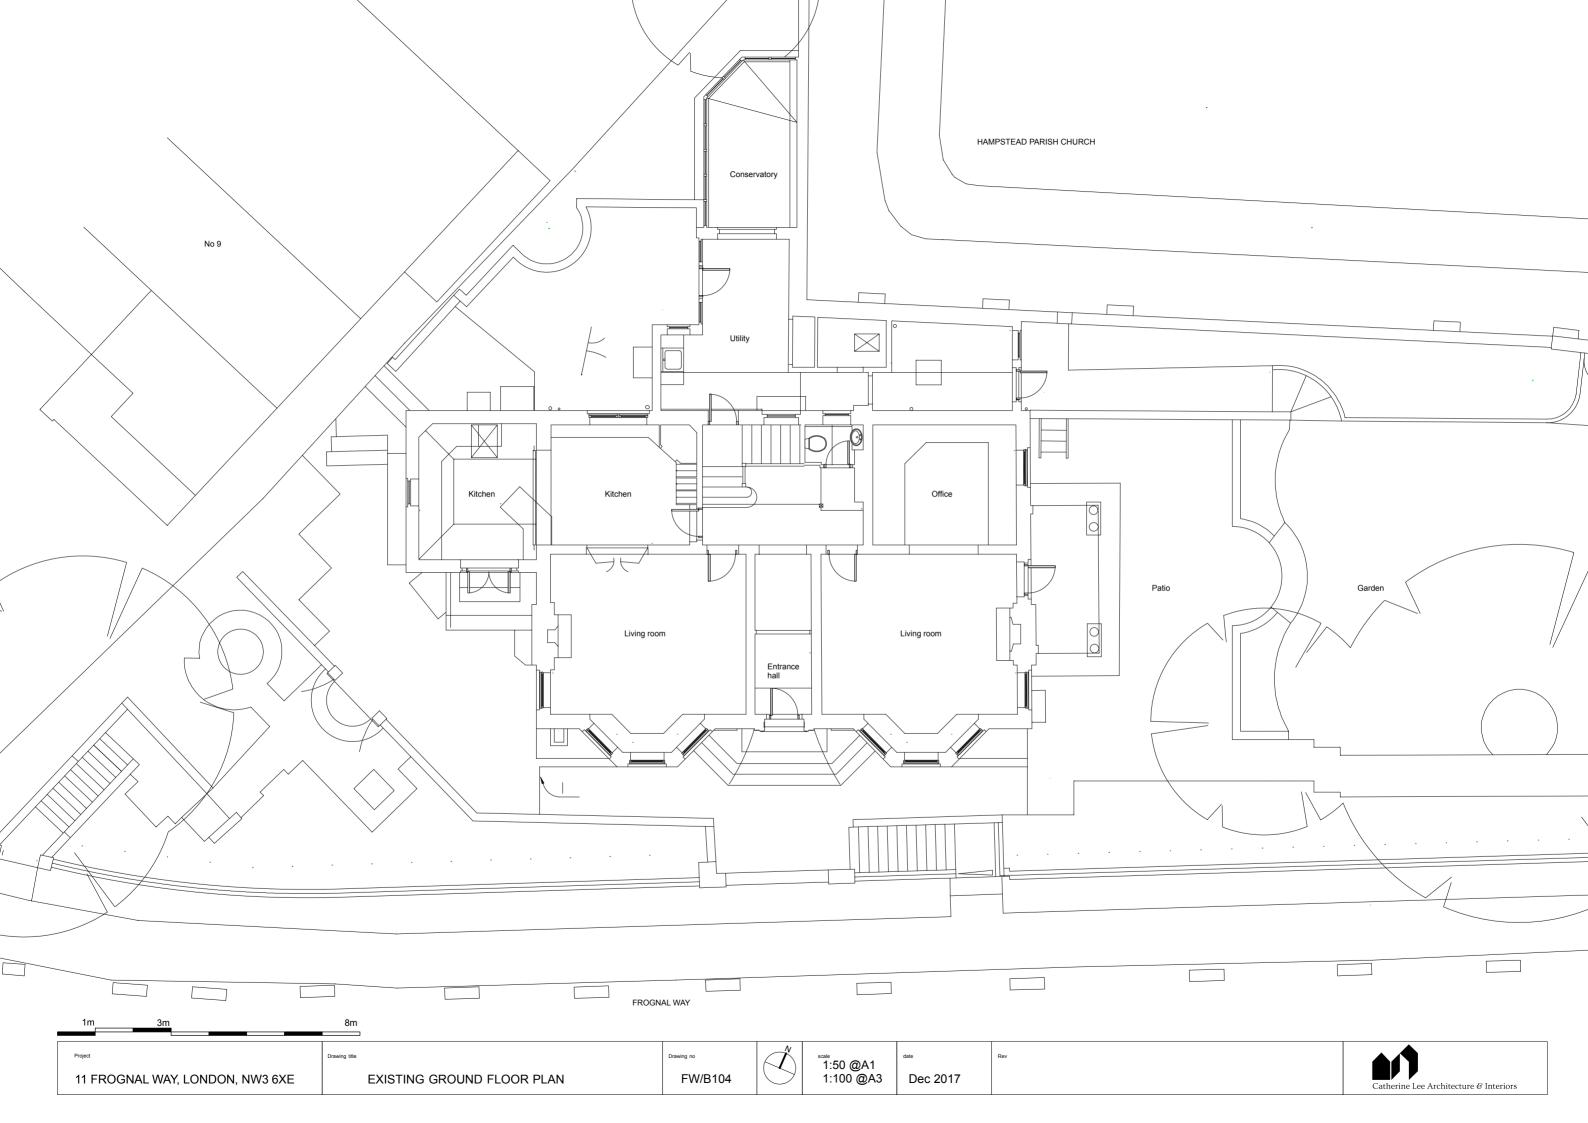

-

Catherine Lee Architecture & Interiors



EXISTING FRONT SOUTH ELEVATION

EXISTING SIDE EAST ELEVATION

94.00m A.O.D.

8m 3m Project Drawing title <sup>scale</sup> 1:50 @A1 1:100 @A3 Drawing no date 11 FROGNAL WAY, LONDON, NW3 6XE EXISTING ELEVATIONS FW/B201 Dec 2017



94.00m A.O.D.



| KEY PLAN                                   |                                    |                       | EXIS | TING SECTIC                               | N AA             |     |
|--------------------------------------------|------------------------------------|-----------------------|------|-------------------------------------------|------------------|-----|
| 1m 3m                                      | β                                  |                       | EXIS |