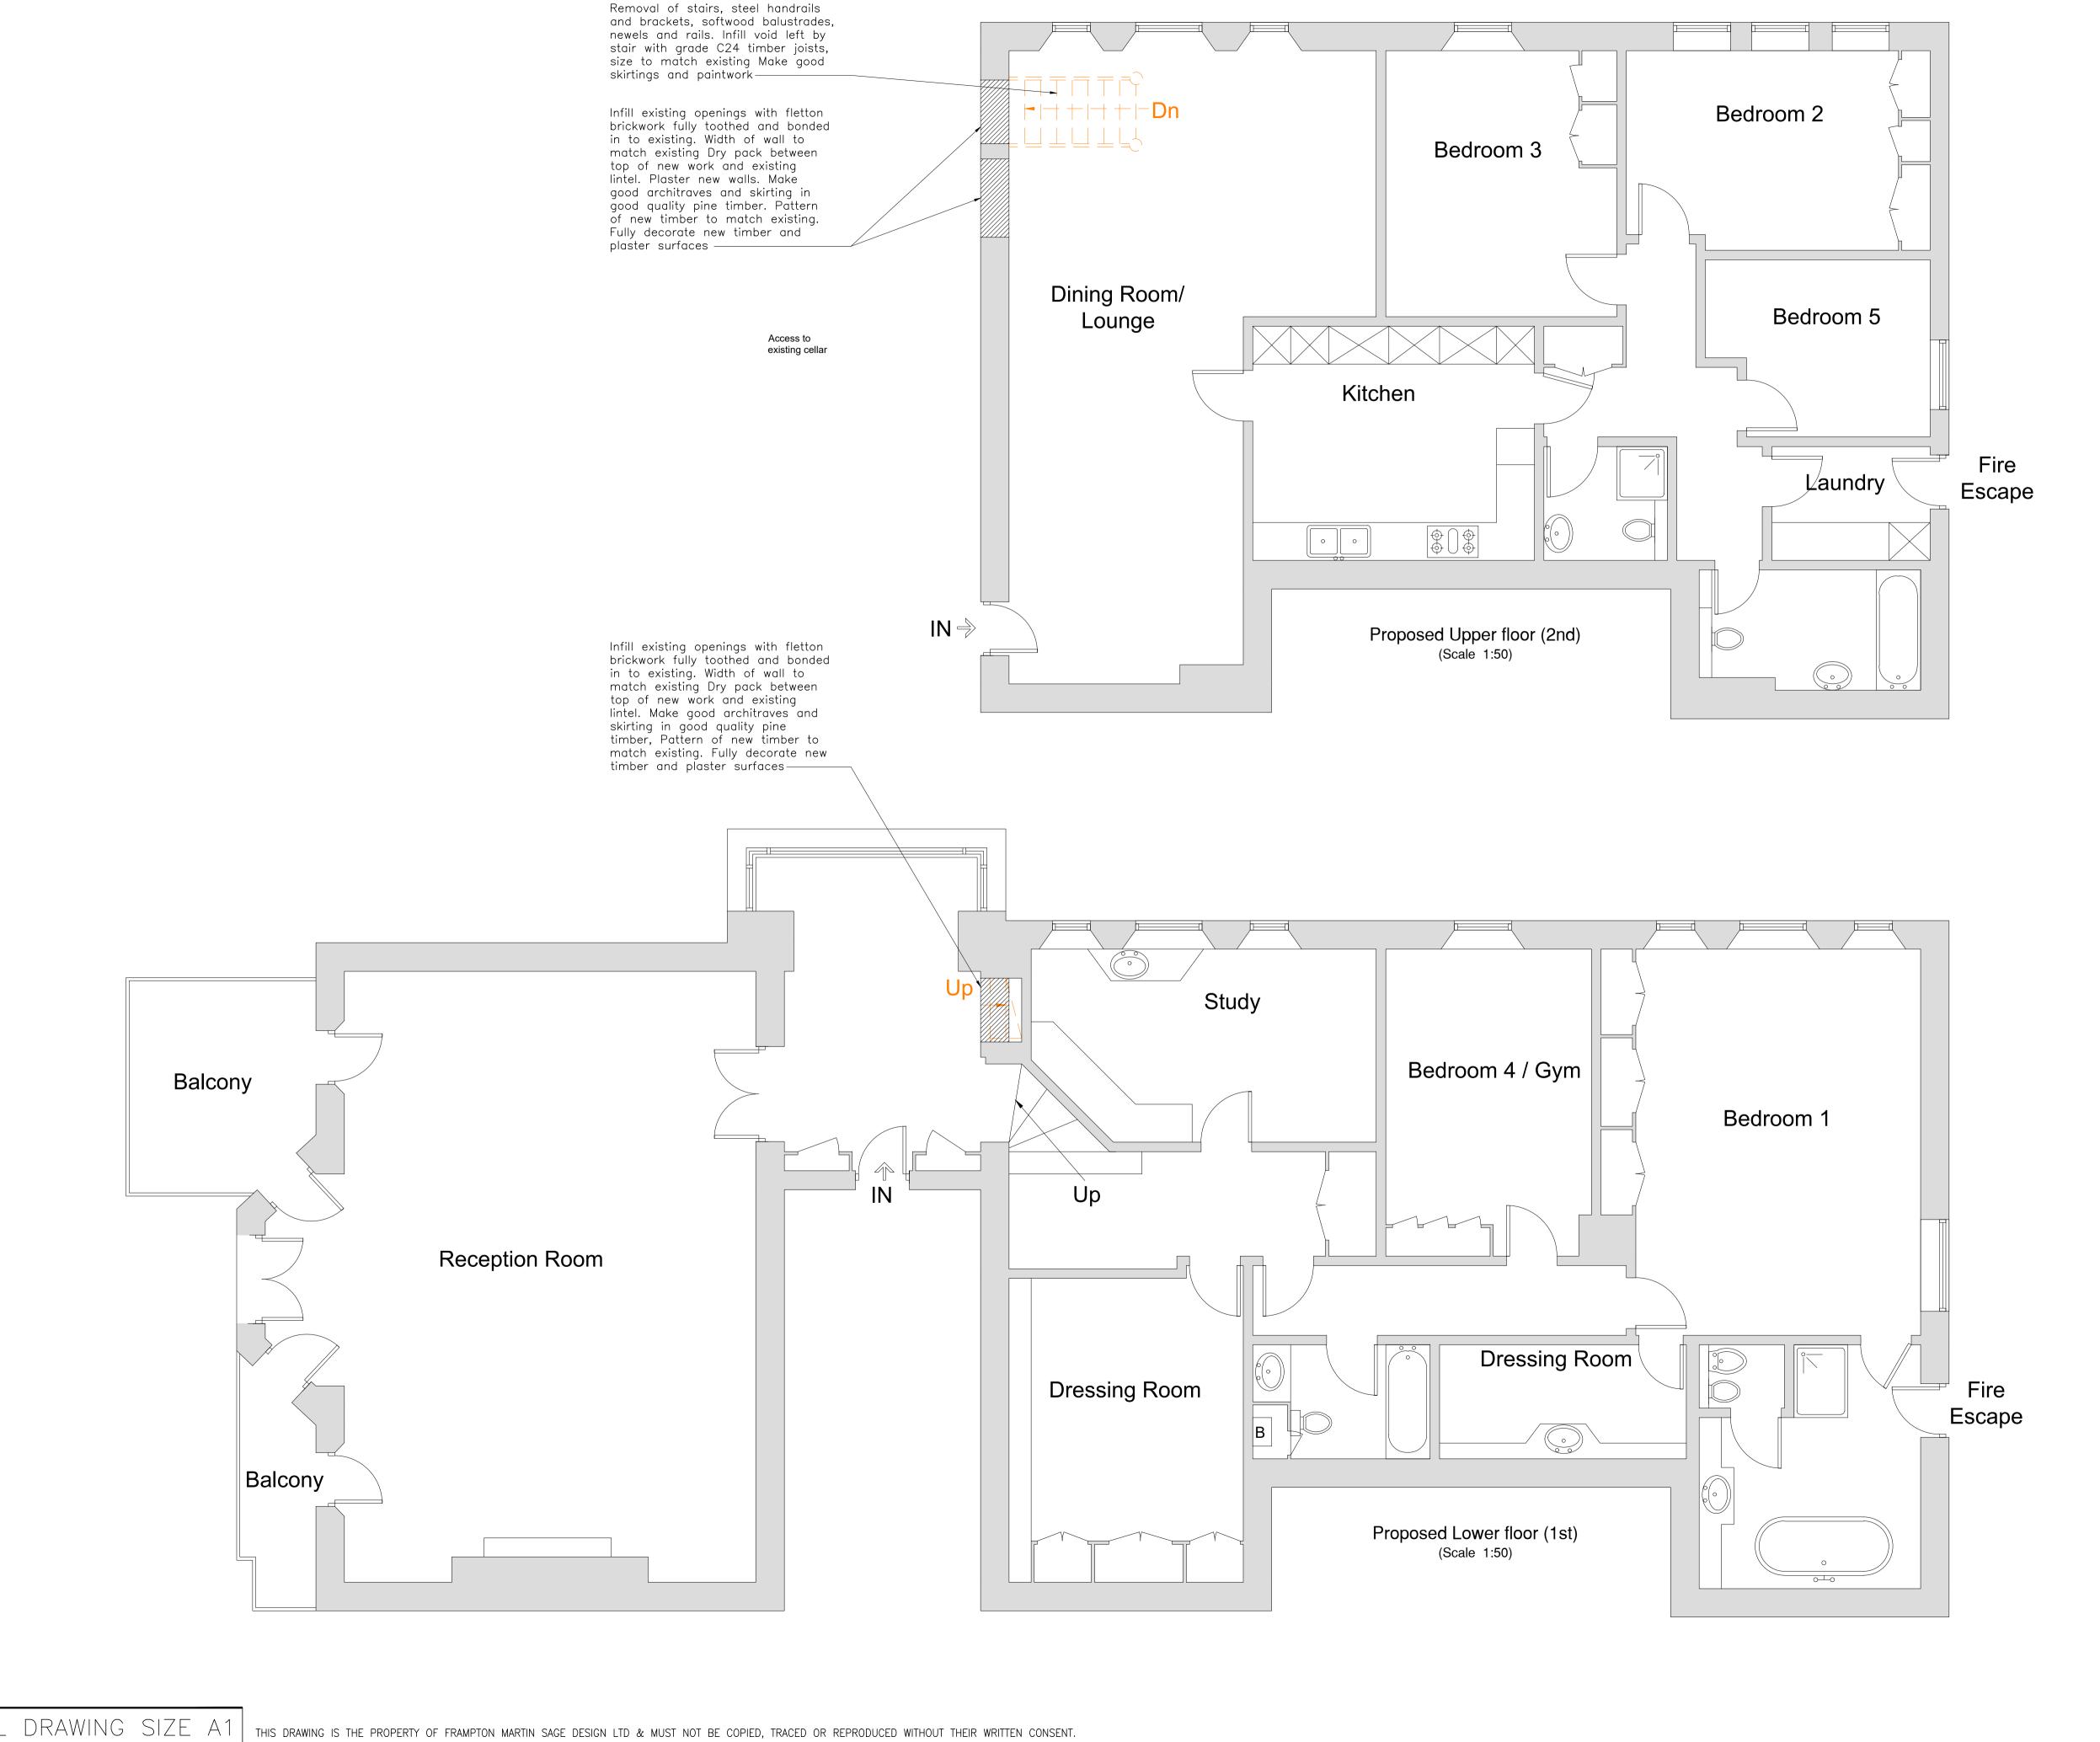

ORIGINAL DRAWING SIZE A1

NOTES:

1.1 All dimensions are in mm unless otherwise specified.

1.2 Assume all site details are existing unless otherwise specified.

| A              | 15.12.17                              | Issued for Informa                             | tion                    |        | PG          | LG  |
|----------------|---------------------------------------|------------------------------------------------|-------------------------|--------|-------------|-----|
| REV.           | DATE                                  | DESCRIPTION                                    |                         |        | СНК         | APP |
|                | Fran                                  | TRAMBON MART                                   | adlett, Hertfordshi     | .imite | əd<br>7 7EG |     |
|                |                                       | T: 01923                                       | 351094                  |        |             |     |
| Clier          |                                       | rol Ryan                                       |                         |        |             |     |
| Clier<br>Addr  | Ms Car<br>ress:<br>Flat<br>10 (       | rol Ryan<br>s 2/3<br>Cambridge Gate<br>1 4JX   | •                       |        |             |     |
|                | Ms Car<br>ress:<br>Flat<br>10 (<br>NW | s 2/3<br>Cambridge Gate                        |                         |        |             |     |
| Addr<br>Title: | Ms Car<br>ress:<br>Flat<br>10 (<br>NW | s 2/3<br>Cambridge Gate<br>1 4JX               |                         | nce N  | 0:          |     |
| Addr<br>Title: | Ms Car<br>Flat<br>10 C<br>NW          | s 2/3<br>Cambridge Gate<br>1 4JX               | S                       |        | 0:          |     |
| Addr<br>Title: | Ms Car<br>Flat<br>10 (<br>NW<br>Prop  | s 2/3<br>Cambridge Gate<br>1 4JX<br>Dosed Plan | <b>S</b><br>Job Referer | 607    | lo:         | 17  |