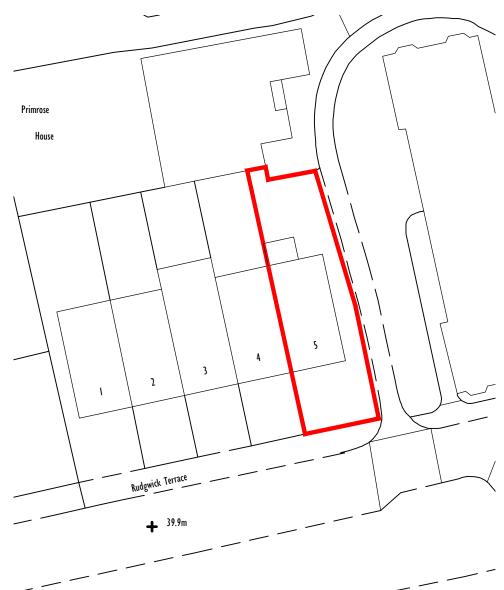

LOCATION PLAN scale 1:1250

 1:1250
 0
 10m
 20m
 30m
 40m
 50m
 60m

 1:1
 0
 10
 20
 30
 40
 50

BLOCK PLAN scale 1:500

All rights reserved. This drawing is the property of wd - architecture - Itd and may not he reproduced or otherwise outside the scope of project, without prior consent.

WB WD

A 01.12.17 Issued for approval

| Project Name: | 5 Rudgwick Terrace<br>20 Avenue Road,<br>London, NW8 6BR |
|---------------|----------------------------------------------------------|
| Project No.   | 1722-WD                                                  |
| ,             |                                                          |