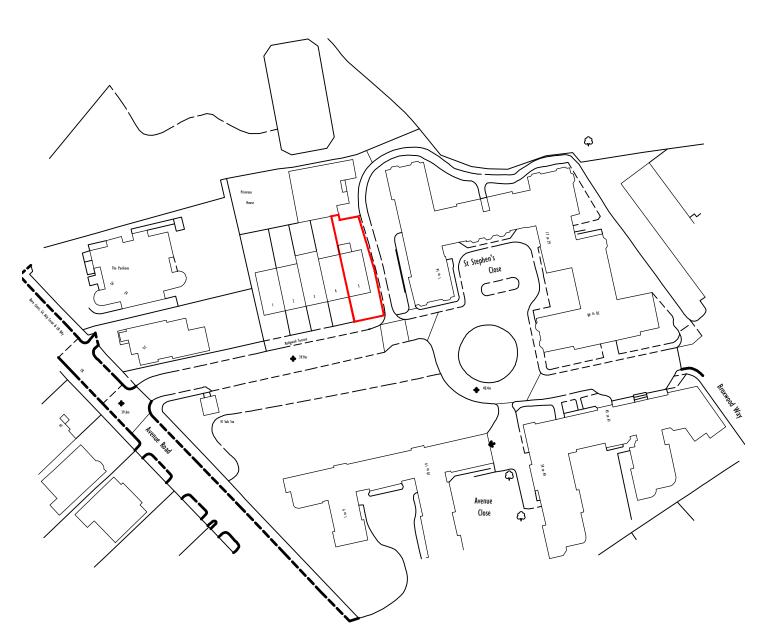

LOCATION PLAN scale 1:1250

 1:1250
 0
 10m
 20m
 30m
 40m
 50m
 60m

 1:1
 0
 10
 20
 30
 40
 50

BLOCK PLAN scale 1:500

All rights reserved. This drawing is the property of wd - architecture - Itd and may not he reproduced or otherwise outside the scope of project, without prior consent.