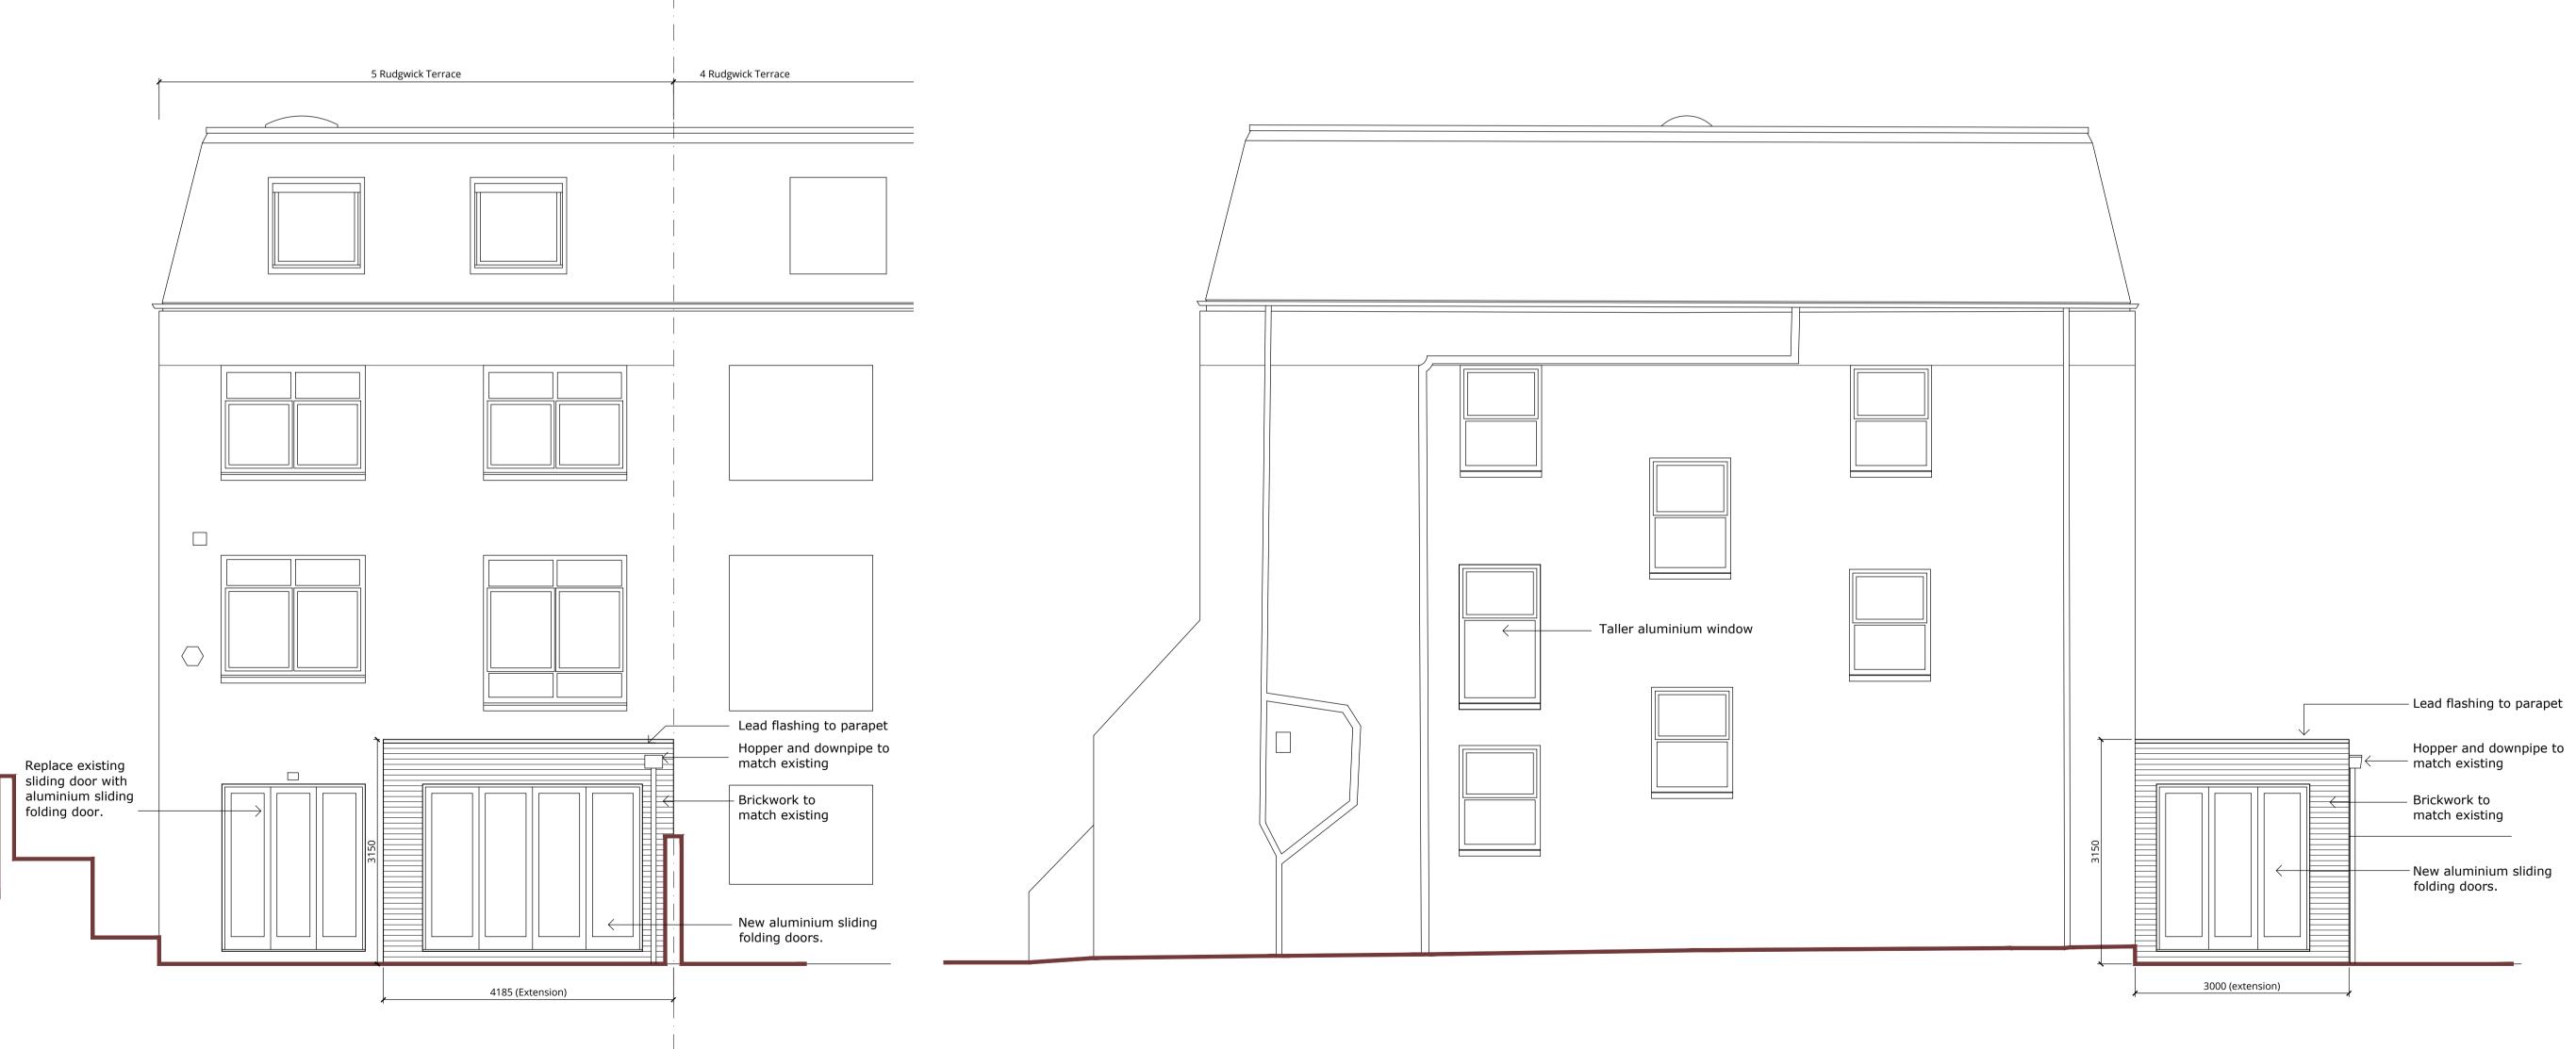

Notes:

PROPOSED EAST ELEVATION

scale 1:50

PROPOSED NORTH ELEVATION

scale 1:50

1:50 0

1:1 0 10 20 30 40 50

wd·architecture·ltd

Project No. 1722-WD

Description: Proposed Elevations
North & East

Drawn: WLB Checked: WD
Scale: 1:50 @Al Date: 29.11.17

PL-004

 $$\operatorname{\mathsf{wd}}\cdot$\operatorname{\mathsf{architecture}}$$  ts reserved, including but not limited to The Copyright, Designs and Patents Act 1