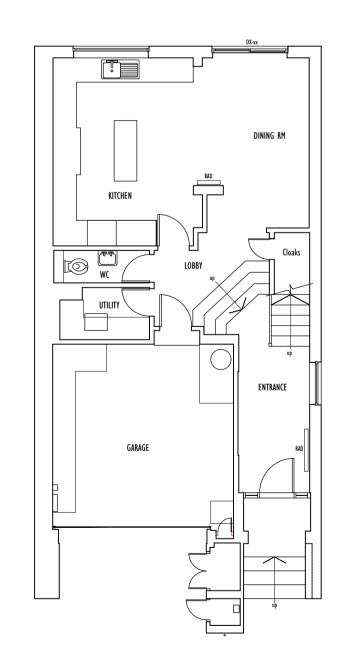

## EXISTING GROUND FLOOR

scale 1:100

1:100 0 1000 2000 3000 4000 5000 1:1 0 10 20 30 40 50

EXISTING FIRST FLOOR

scale 1:100

w d · architecture · Itd

Design Studio 35 Balmoral Close, Bragbury End, Herts, SG2 8UAA T +44 (0) 7447 563 149 warren@wd-architecture.co.uk

Project Name: 5 Rudgwick Terrace 20 Avenue Road, London, NW8 6BR

| Project No.  | 1722-WD                         |
|--------------|---------------------------------|
| Description: | Existing Plans Ground and First |