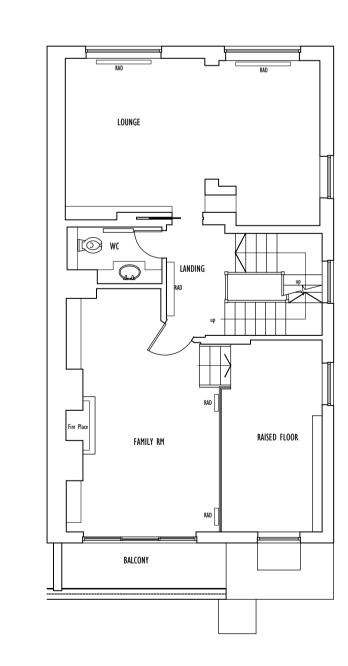

Project Name: 5 Rudgwick Terrace 20 Avenue Road, London, NW8 6BR

| Project No.  | 1722-WD                         |
|--------------|---------------------------------|
| Description: | Existing Plans Ground and First |