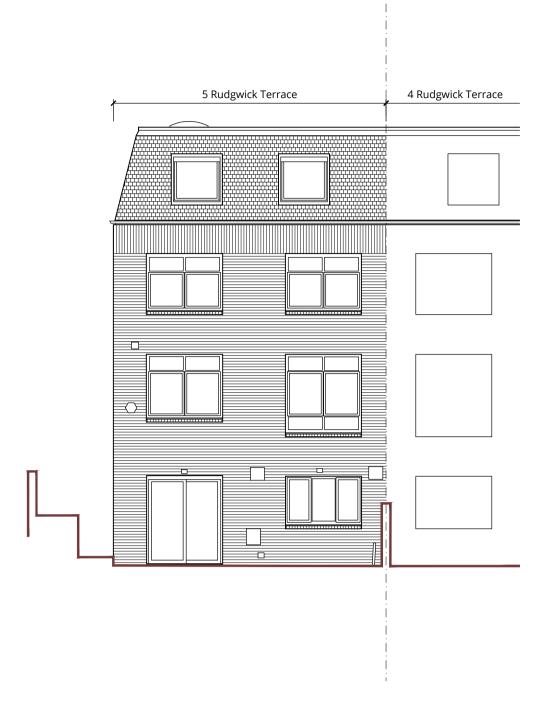

EXISTING SOUTH ELEVATION

scale 1:100

EXISTING NORTH ELEVATION scale 1:100

EXISTING EAST ELEVATION scale 1:100

Existing Elevations

Scale: 1:100 @Al Date: 29.11.17 PL-002