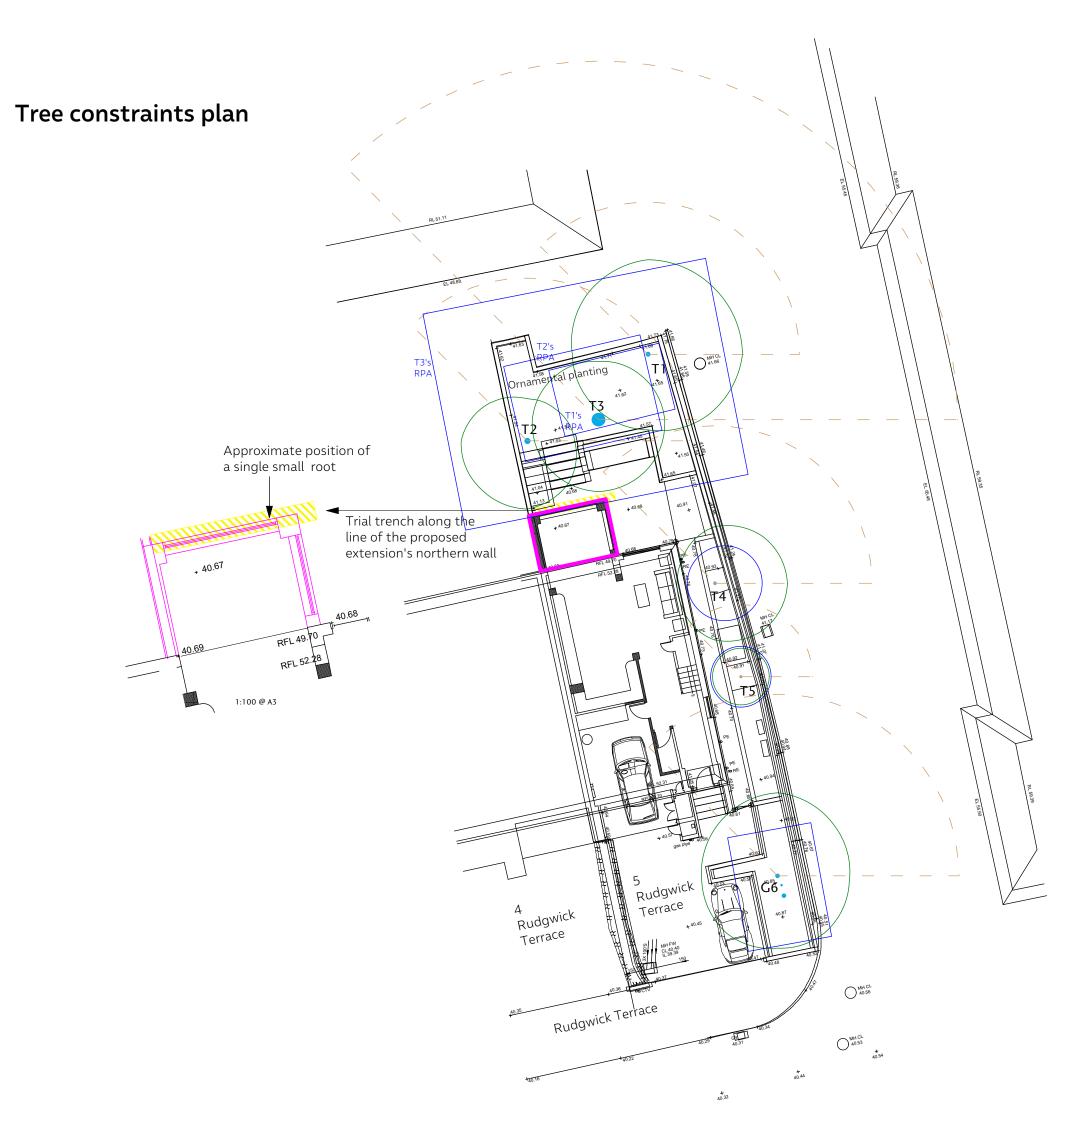

The Tree Bureau Old Warwick Studio 2a Warwick Road St Albans Herts AL1 4DL 01727 855006 in fo@the tree bureau. co.uk

Title: Tree constraints plan

Drawing reference: TCP 7443

Scale 1:200 @ A3

Client: Ruffle Property Holding Ltd

Site: 5 Rudgwick Terrace, Avenue Road, NW8 6BR

Date: 12 12 17

This drawing is in colour and no reliance should be placed on a monochrome copy. It is based, with permission, on drawings by Terrain Surveys Ltd and W D Architecture Ltd. For all non-arboricultural detail, please refer to the appropriate drawing.

## Representational tree trunk

Category A: high quality

Category B: moderate quality

Category C: low quality or very young tree

Category U: unsuitable for retention regardless of the development proposal

Minimum root protection area

Indicative crown spread

Shading

(S) Tree(s) to be removed to permit development

 $\bigcirc$ Structures

Proposed single-storey ground-floor extension

Impact assessment measures