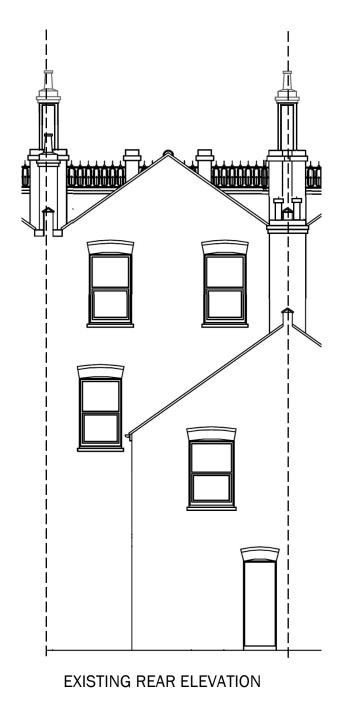

# **PROPOSAL**

ERECTION OF A MANSARD EXTENSION TO FORM NEW FLAT AND ASSOCIATED ALTERATIONS

72CB/05