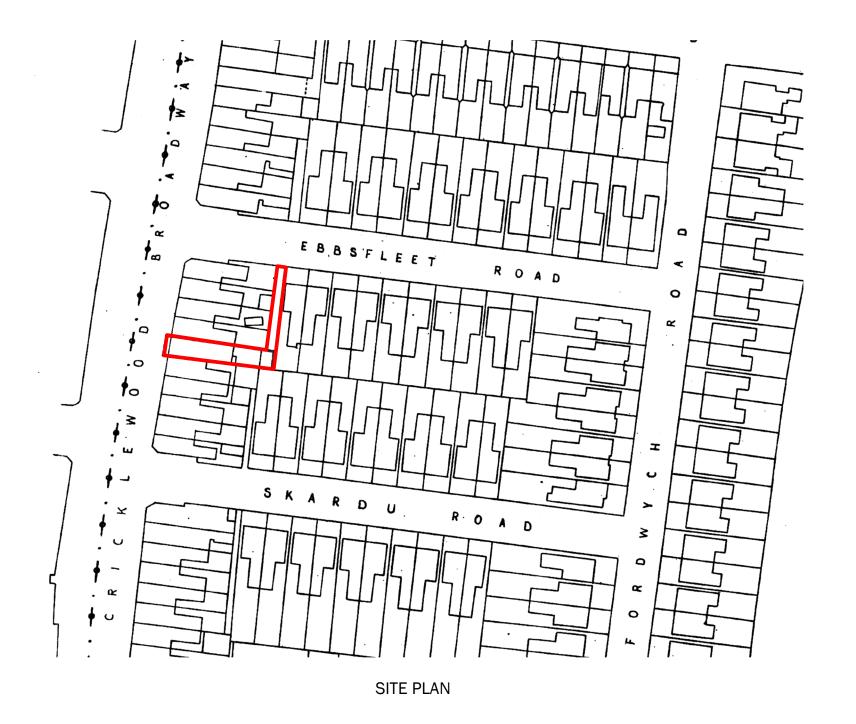

72CB/OS

# SITE ADDRESS

72 CRICKLEWOOD BWAY
CRICKLEWOOD
LONDON
NW2 3EP

# **PROPOSAL**

ERECTION OF A MANSARD EXTENSION TO FORM NEW FLAT AND ASSOCIATED ALTERATIONS

72CB/01