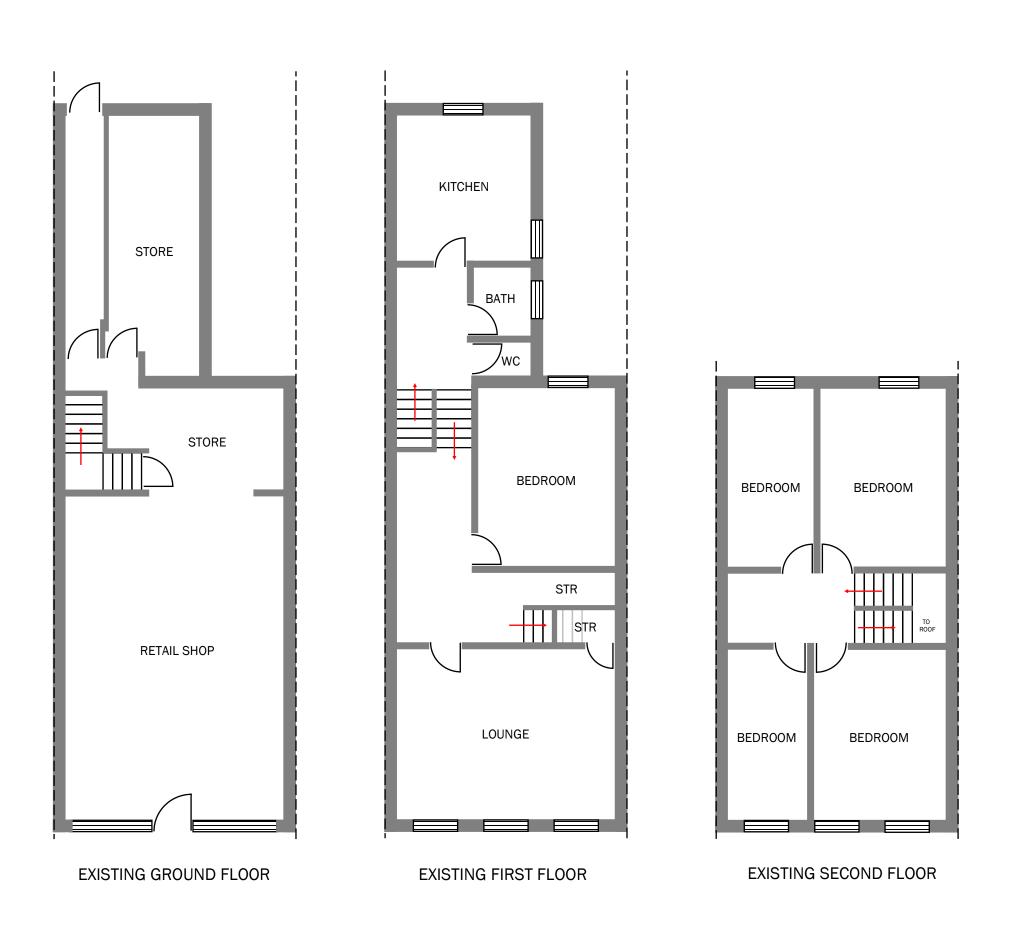

# **PROPOSAL**

ERECTION OF A MANSARD EXTENSION TO FORM NEW FLAT AND ASSOCIATED ALTERATIONS