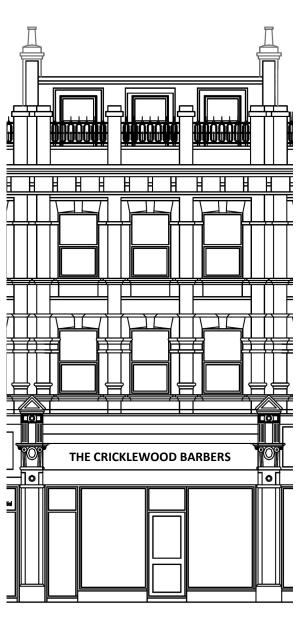

# **PROPOSAL**

ERECTION OF A MANSARD EXTENSION TO FORM NEW FLAT AND ASSOCIATED ALTERATIONS

**EXISTING FRONT ELEVATION** 

PROPOSED FRONT ELEVATION

72CB/04