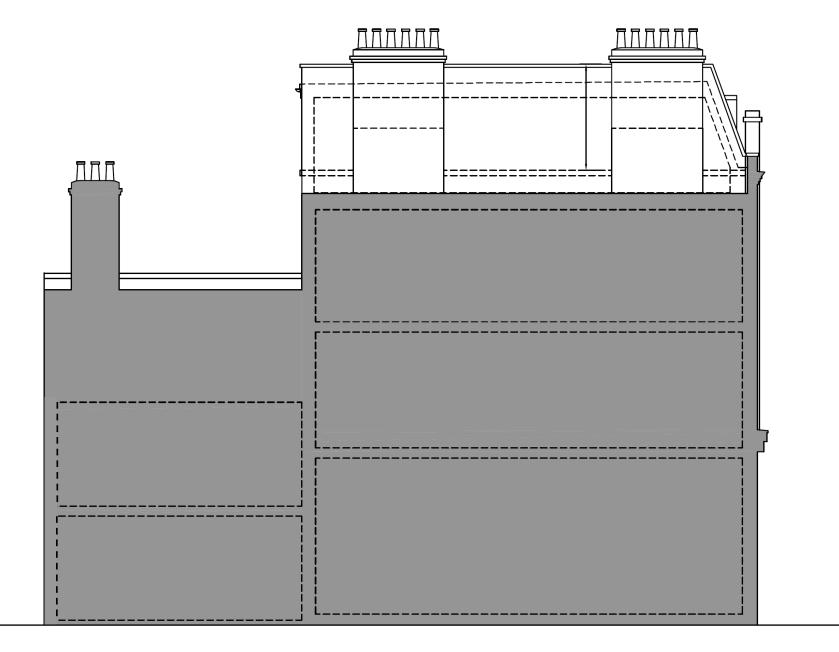

# **PROPOSAL**

ERECTION OF A MANSARD EXTENSION TO FORM NEW FLAT AND ASSOCIATED ALTERATIONS

EXISTING/PROPOSED FLANK PROFILE

**Drawing Number:** 

72CB/06