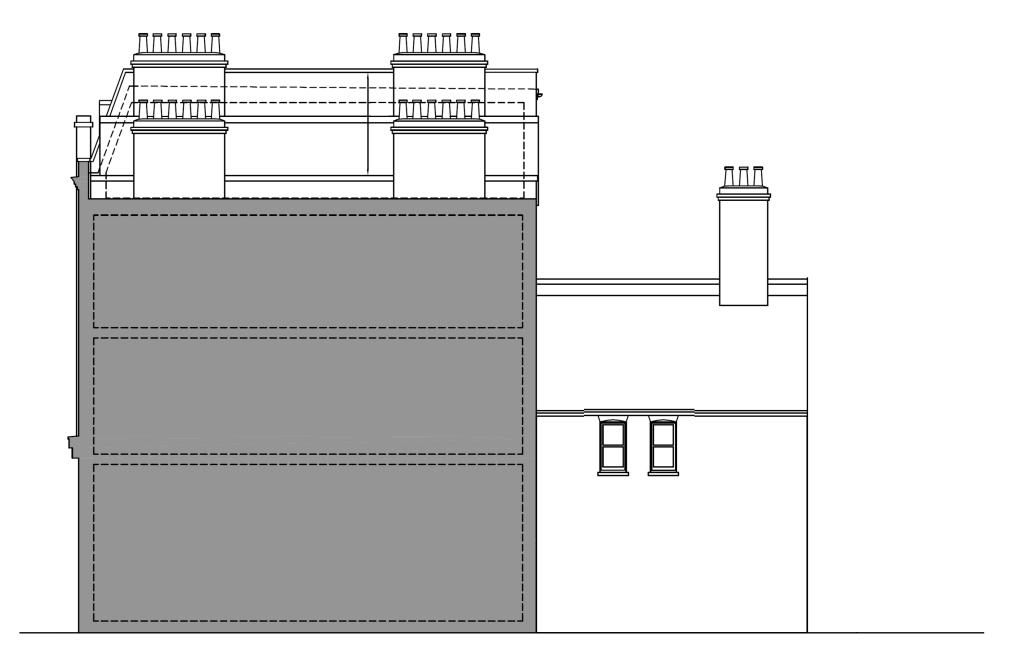

# **PROPOSAL**

ERECTION OF A MANSARD EXTENSION TO FORM NEW FLAT AND ASSOCIATED ALTERATIONS

EXISTING/PROPOSED FLANK PROFILE

Drawing Number:

72CB/07