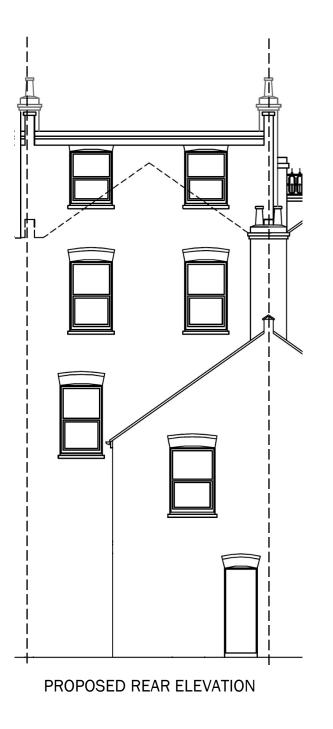

# **PROPOSAL**

ERECTION OF A MANSARD EXTENSION TO FORM NEW FLAT AND ASSOCIATED ALTERATIONS

72CB/05