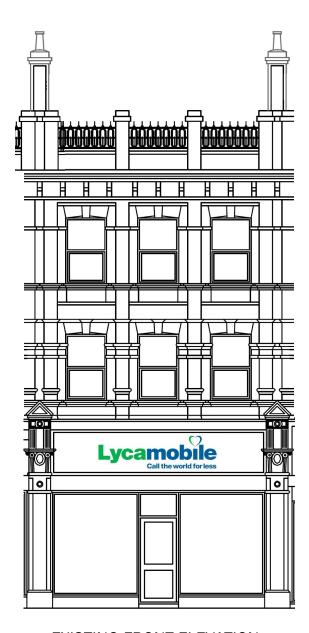

# **PROPOSAL**

ERECTION OF A MANSARD EXTENSION TO FORM NEW FLAT AND ASSOCIATED ALTERATIONS

**EXISTING FRONT ELEVATION** 

PROPOSED FRONT ELEVATION

72CB/04