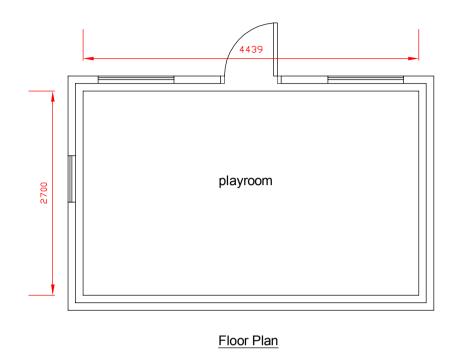

| Existing and Proposed Plans - 2017-10-23 (1-50 1m 2m 3m 4m 5m 1-100 5m 10m 1-200 5m 10m 1-200 5m 10m 1-200 1-1250 | Existing and Proposed Plans | - 2017-10-23 | 1 m 2 m 3 r |  | 1-100 5m | 10m | 5m 10m 15m | 20m 1-1250 2 |
|-------------------------------------------------------------------------------------------------------------------|-----------------------------|--------------|-------------|--|----------|-----|------------|--------------|
|-------------------------------------------------------------------------------------------------------------------|-----------------------------|--------------|-------------|--|----------|-----|------------|--------------|