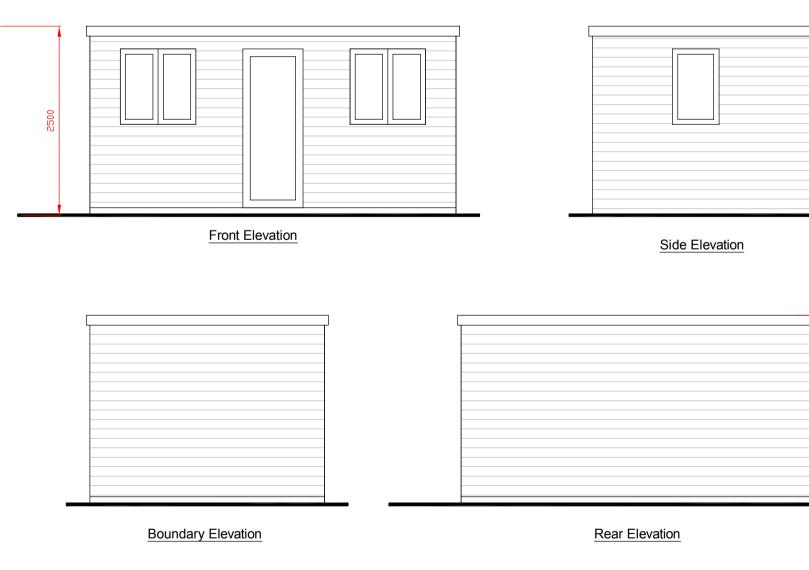

| Existing and Proposed Plans - 2017-10-23 (1-50 1m 2m 3m 4m 5m 1-100 5m 10m 1-200 5m 10m 1-200 5m 10m 1-200 1-1250 | Existing and Proposed Plans | - 2017-10-23 | 1 m 2 m 3 r |  | 1-100 5m | 10m | 5m 10m 15m | 20m 1-1250 2 |
|-------------------------------------------------------------------------------------------------------------------|-----------------------------|--------------|-------------|--|----------|-----|------------|--------------|
|-------------------------------------------------------------------------------------------------------------------|-----------------------------|--------------|-------------|--|----------|-----|------------|--------------|





Roof Plan





Proposed Elevations - Scale 1-50