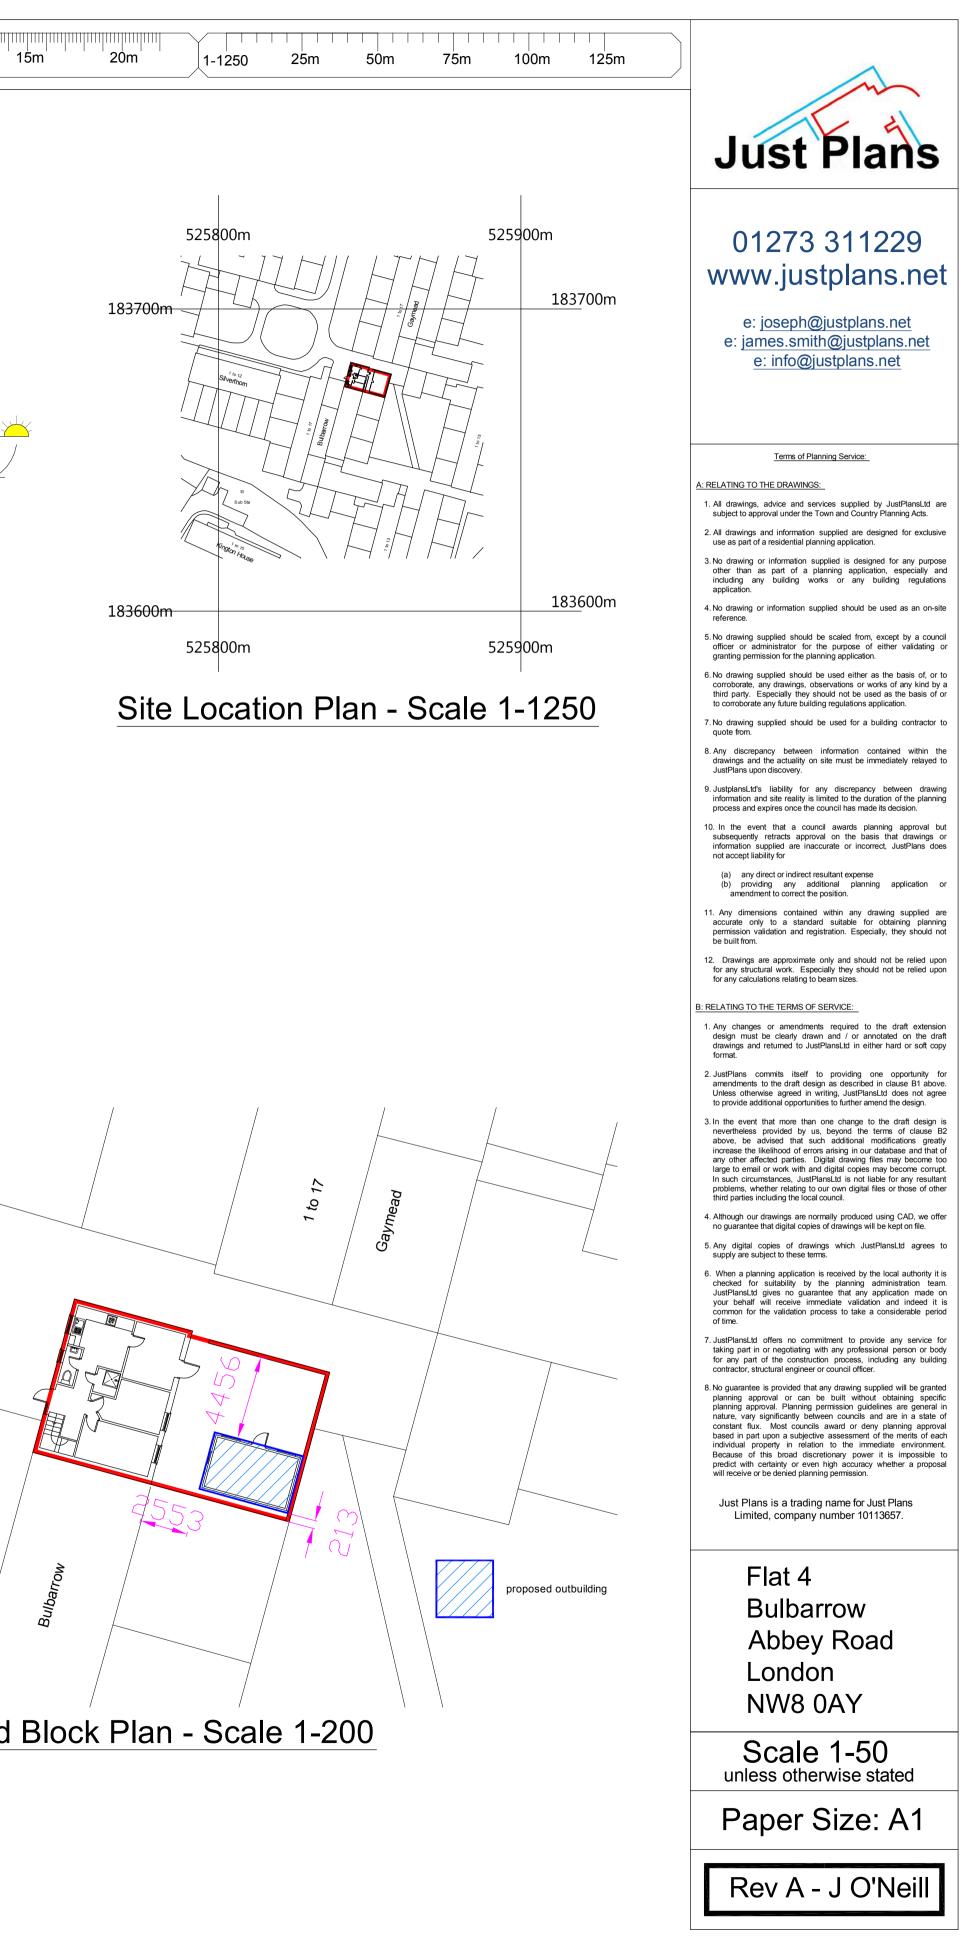

| Existing and Proposed Plans - 2017-10-23 (1-50 1m 2m 3m 4m 5m 1-100 5m 10m 1-200 5m 10m 1-200 5m 10m 1-200 1-1250 | Existing and Proposed Plans | - 2017-10-23 | 1 m 2 m 3 r |  | 1-100 5m | 10m | 5m 10m 15m | 20m 1-1250 2 |
|-------------------------------------------------------------------------------------------------------------------|-----------------------------|--------------|-------------|--|----------|-----|------------|--------------|
|-------------------------------------------------------------------------------------------------------------------|-----------------------------|--------------|-------------|--|----------|-----|------------|--------------|





Roof Plan





Proposed Elevations - Scale 1-50