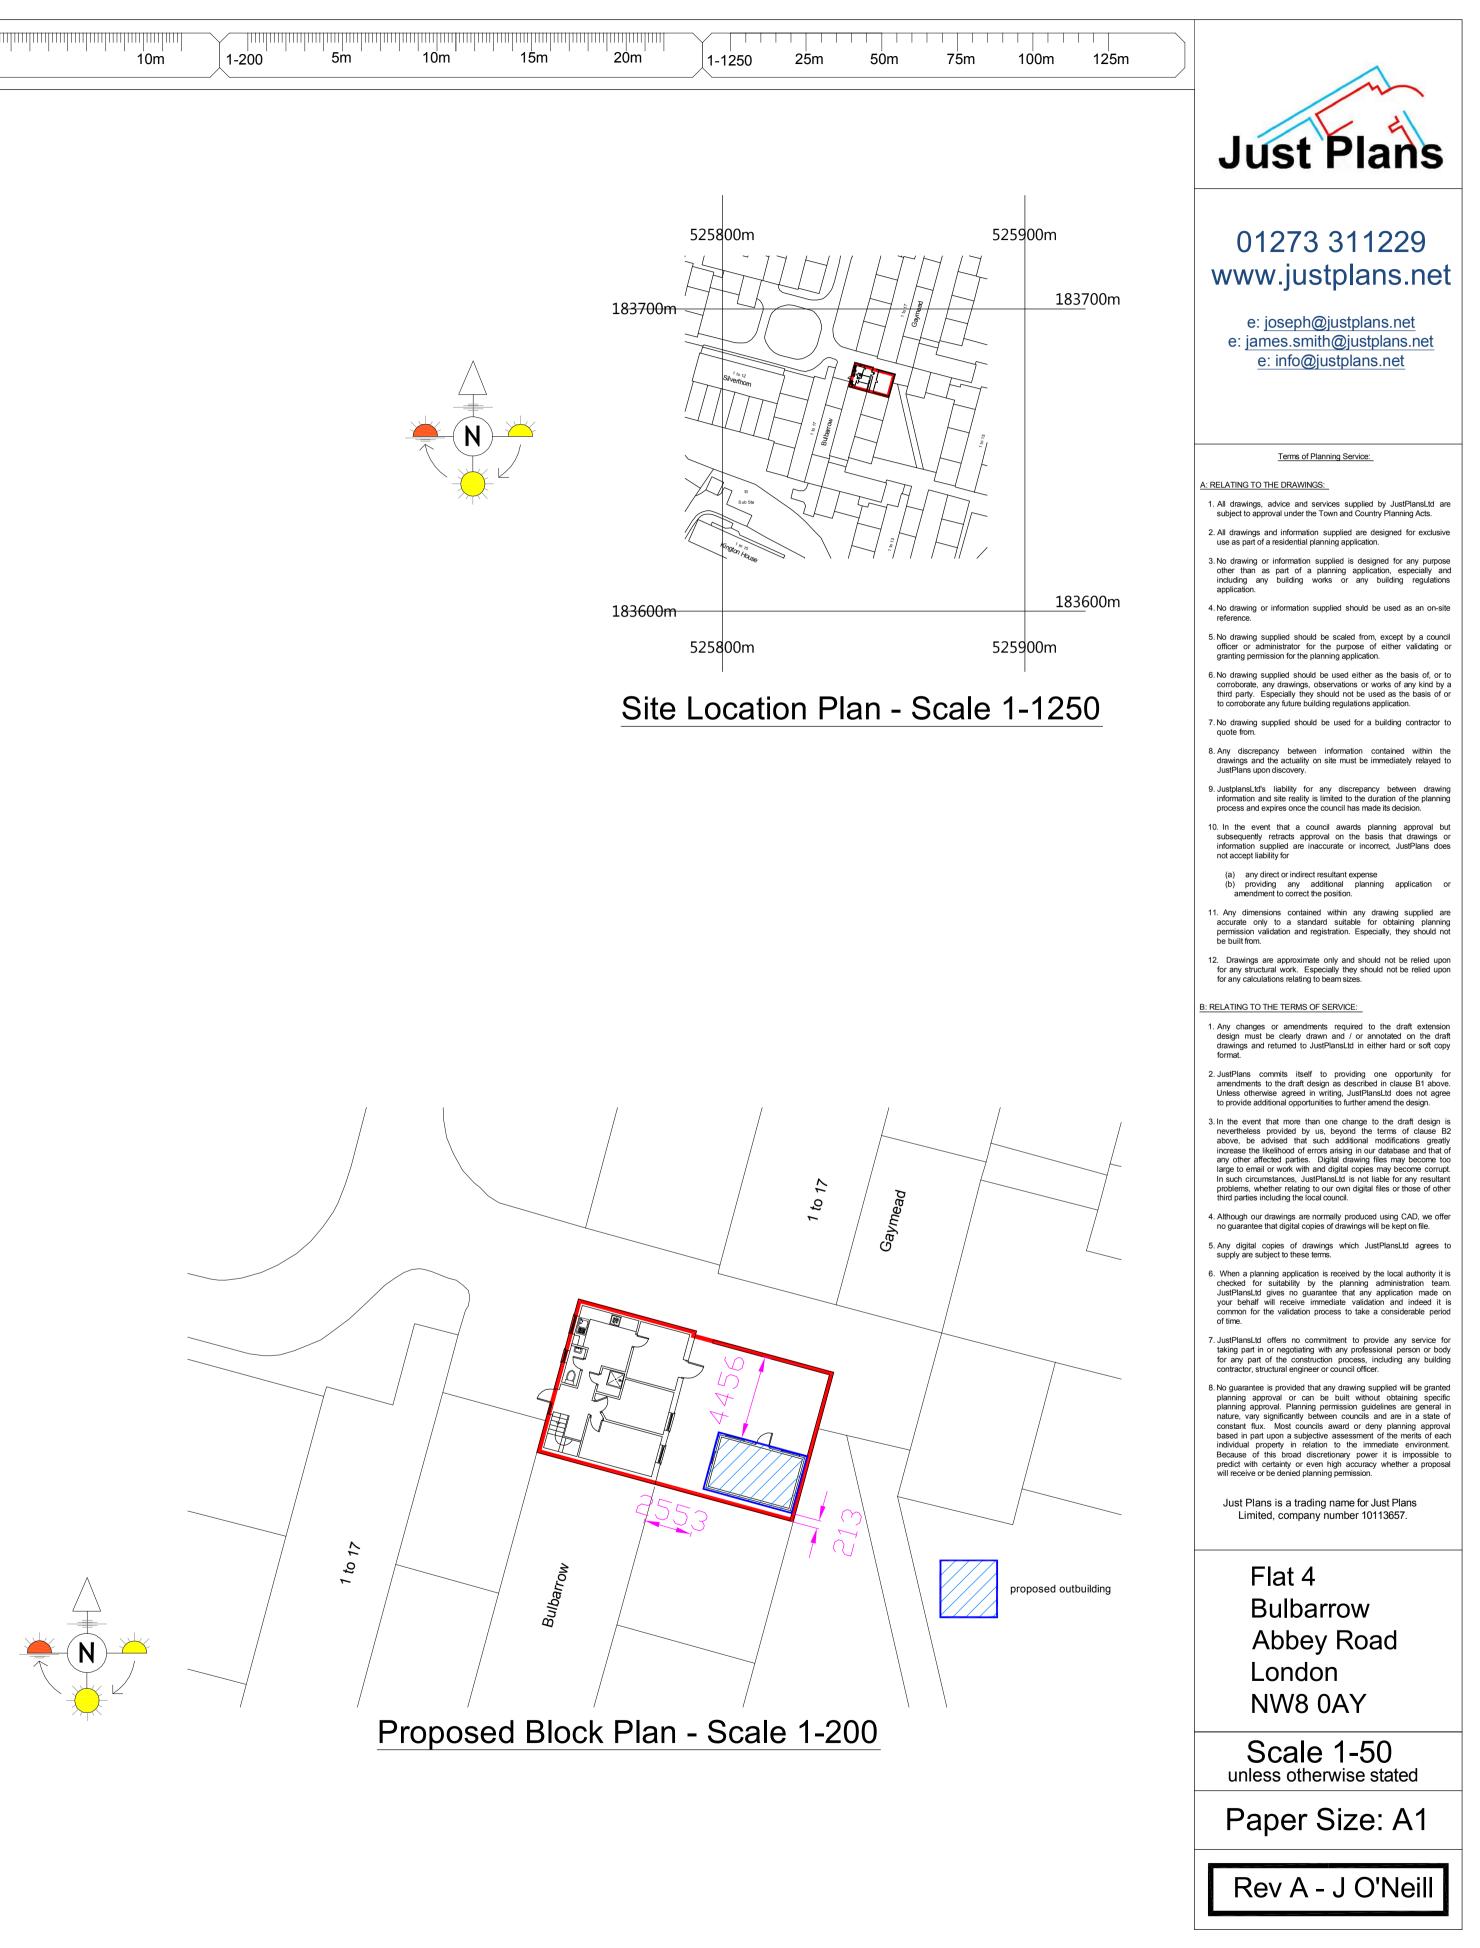

| Existing and Proposed Plans - 2017-10-23 (1-50 1m 2m 3m 4m 5m 1-100 5m 10m 1-200 5m 10m 1-200 5m 10m 1-200 1-1250 | Existing and Proposed Plans | - 2017-10-23 | 1 m 2 m 3 r |  | 1-100 5m | 10m | 5m 10m 15m | 20m 1-1250 2 |
|-------------------------------------------------------------------------------------------------------------------|-----------------------------|--------------|-------------|--|----------|-----|------------|--------------|
|-------------------------------------------------------------------------------------------------------------------|-----------------------------|--------------|-------------|--|----------|-----|------------|--------------|





Roof Plan





Proposed Elevations - Scale 1-50