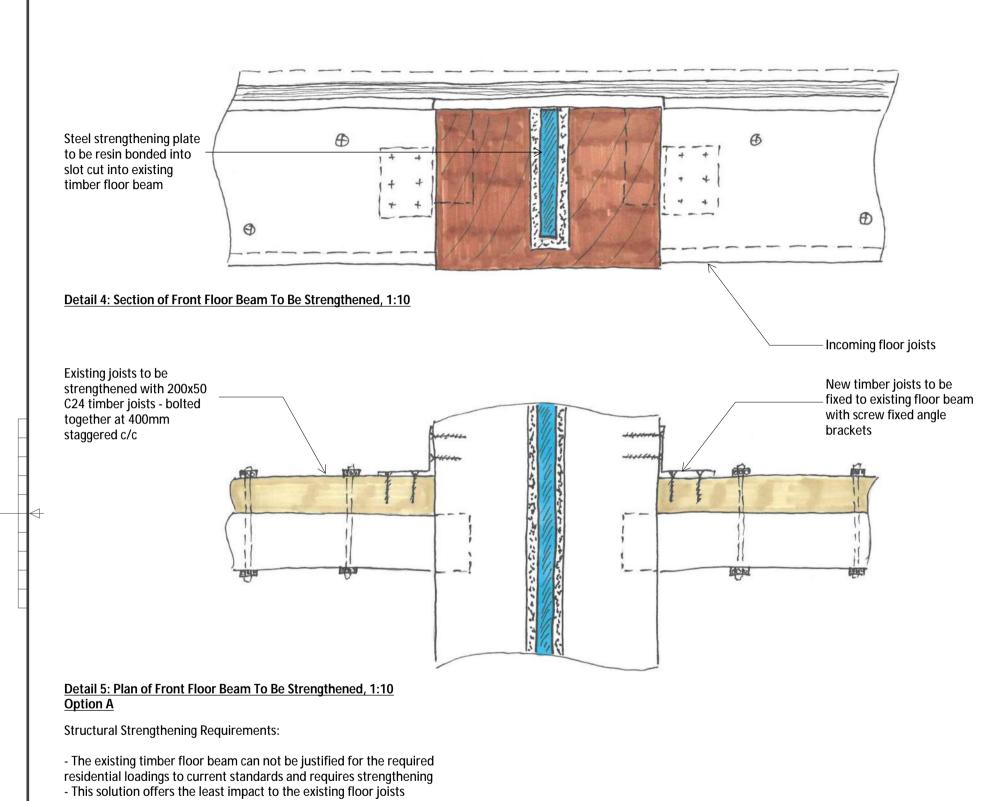

## Detail 7: Section of Front Floor Beam To Be Strengthened, 1:10

Existing joists to be strengthened with 200x50 C24 timber joists - bolted together at 400mm staggered c/c

Incoming floor joists to be fixed to existing timber floor beam with screw fixed brackets to allow for the existing bearing to be cut back to allow for strengthening steel angles to be installed

New timber joists to be supported on new joist hangers fixed to top of steel