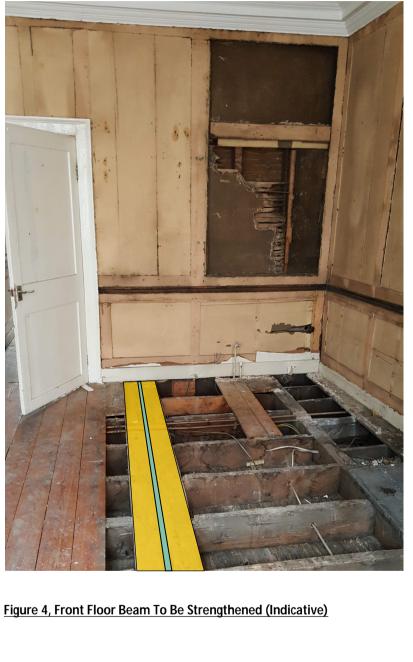

1-

2 Maltings Place Tower Bridge Road London SE1 3JB United Kingdom

engenuiti

+44 (0)20 7089 5760 www.engenuiti.com

NOTES



₽

| 7 Denmark Street       |                        |                               |
|------------------------|------------------------|-------------------------------|
| sed Structural Details |                        | <sup>date</sup><br>20/11/2017 |
| 03-XX-LB-S-0001.4      | <sup>rev</sup><br>01   | ĸ                             |
|                        | sed Structural Details | sed Structural Details        |



## Detail 7: Section of Front Floor Beam To Be Strengthened, 1:10

Existing joists to be strengthened with 200x50 C24 timber joists - bolted together at 400mm staggered c/c

Incoming floor joists to be fixed to existing timber floor beam with screw fixed brackets to allow for the existing bearing to be cut back to allow for strengthening steel angles to be installed

Ne