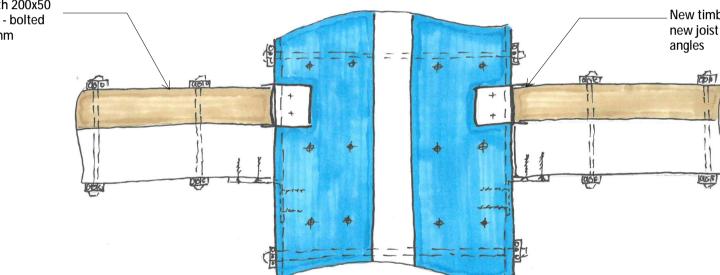

## Detail 8: Plan of Front Floor Beam To Be Strengthened, 1:10 Option B

Structural Strengthening Requirements:

NOTES

- The existing timber floor beam can not be justified for the required residential loadings to current standards and requires strengthening - The proposed solution offers the least impact to the existing floor beam