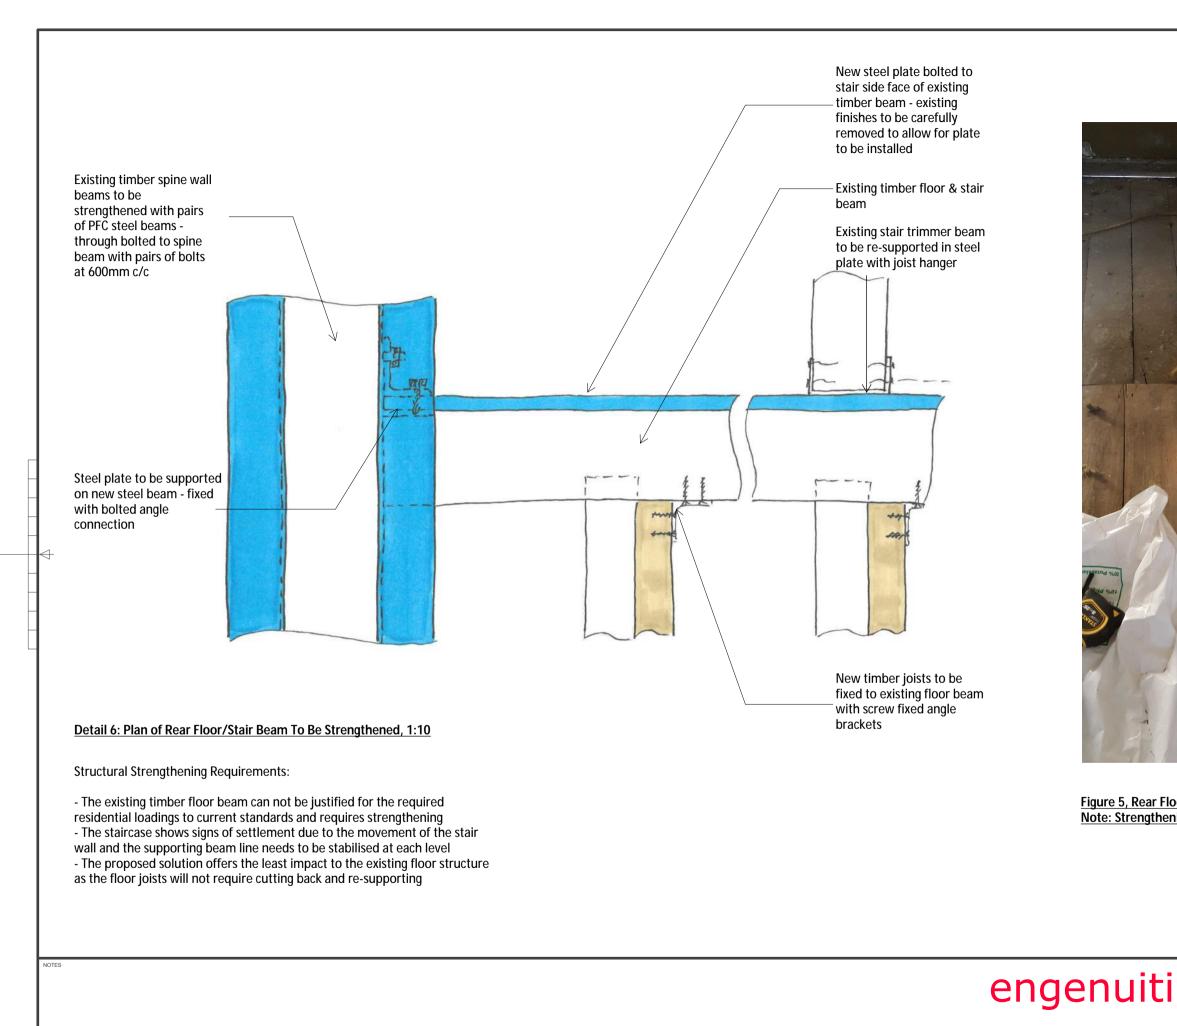

## Detail 7: Section of Front Floor Beam To Be Strengthened, 1:10

Existing joists to be strengthened with 200x50 C24 timber joists - bolted together at 400mm staggered c/c

Incoming floor joists to be fixed to existing timber floor beam with screw fixed brackets to allow for the existing bearing to be cut back to allow for strengthening steel angles to be installed

New timber joists to be supported on new joist hangers fixed to top of steel

## Detail 8: Plan of Front Floor Beam To Be Strengthened, 1:10 Option B

Structural Strengthening Requirements:

NOTES

- The existing timber floor beam can not be justified for the required residential loadings to current standards and requires strengthening - The proposed solution offers the least impact to the existing floor beam