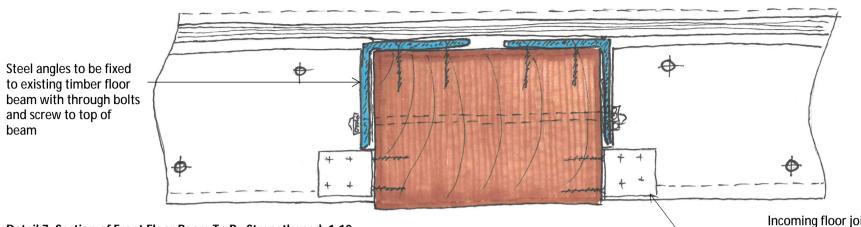

## Detail 7: Section of Front Floor Beam To Be Strengthened, 1:10

Existing joists to be strengthened with 200x50 C24 timber joists - bolted together at 400mm staggered c/c

Incoming floor joists to be fixed to existing timber floor beam with screw fixed brackets to allow for the existing bearing to be cut back to allow for strengthening steel angles to be installed

New timber joists to be supported on new joist hangers fixed to top of steel