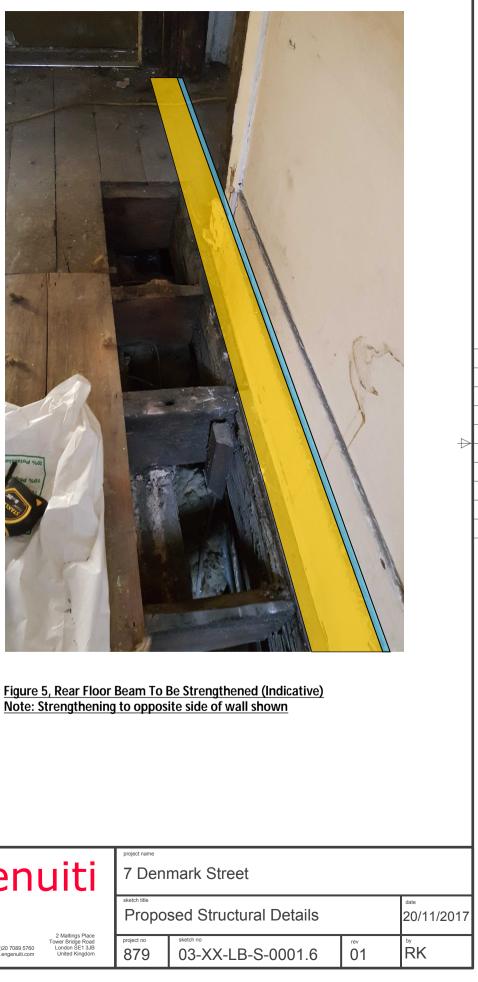

## Detail 8: Plan of Front Floor Beam To Be Strengthened, 1:10 Option B

Structural Strengthening Requirements:

NOTES

- The existing timber floor beam can not be justified for the required residential loadings to current standards and requires strengthening - The proposed solution offers the least impact to the existing floor beam