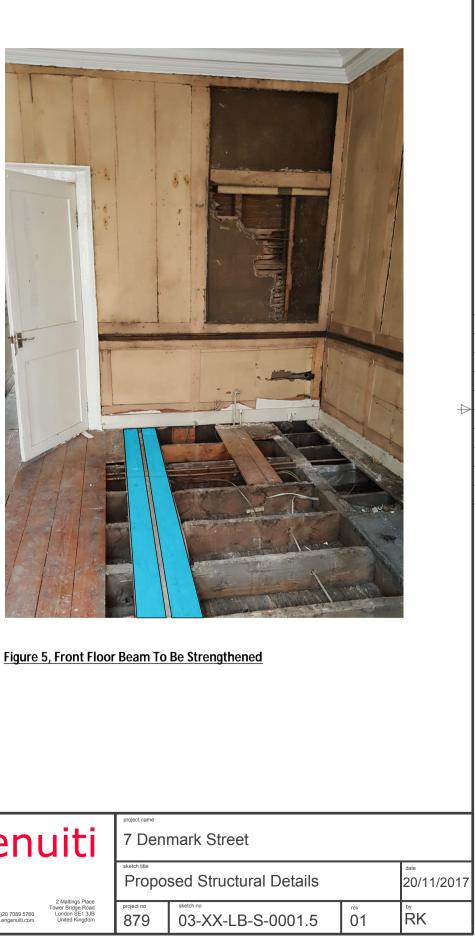

## Detail 8: Plan of Front Floor Beam To Be Strengthened, 1:10 Option B

Structural Strengthening Requirements:

NOTES

- The existing timber floor beam can not be justified for the required residential loadings to current standards and requires strengthening - The proposed solution offers the least impact to the existing floor beam