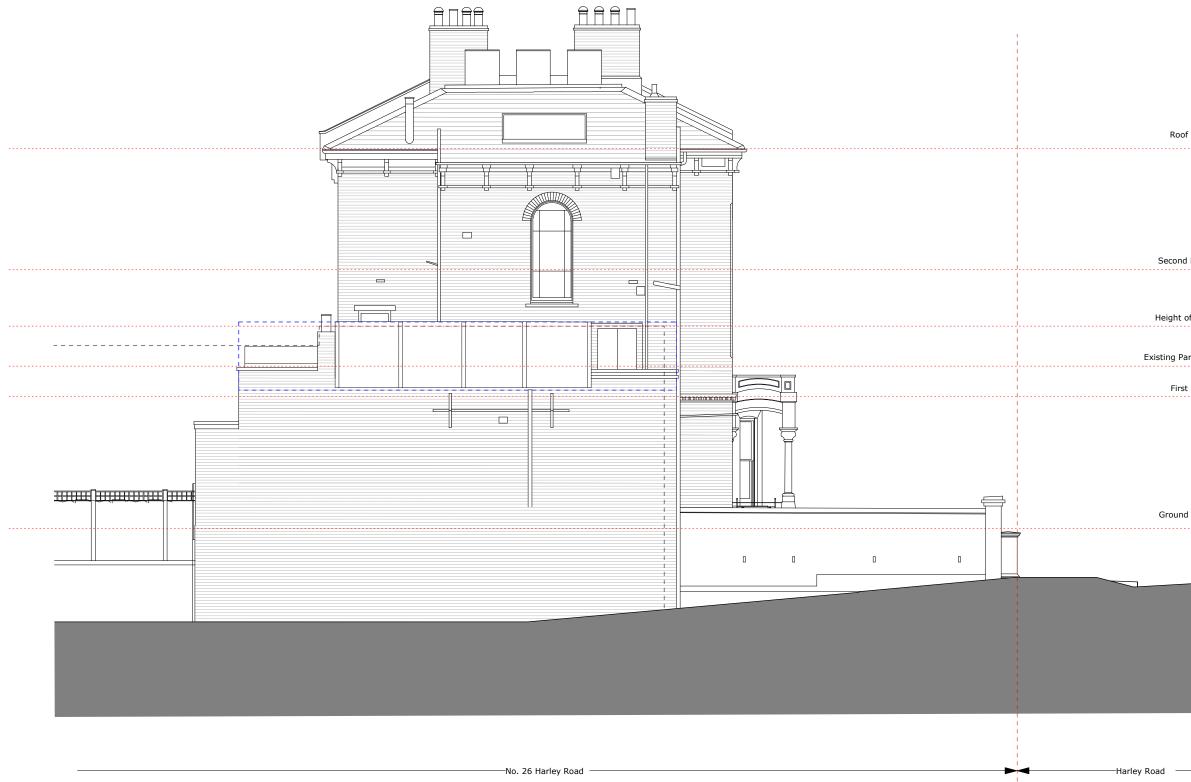

| 0 | 2r | n |
|---|----|---|
|   |    |   |
|   |    |   |

Site Boundary Location of Terrace

Roof Eave FL +60,150

Second Floor FL +56,950

Height of No. 26 +55,440

Existing Parapet FL +54,400

First Floor FL +53,600

Ground Floor FL +50,100