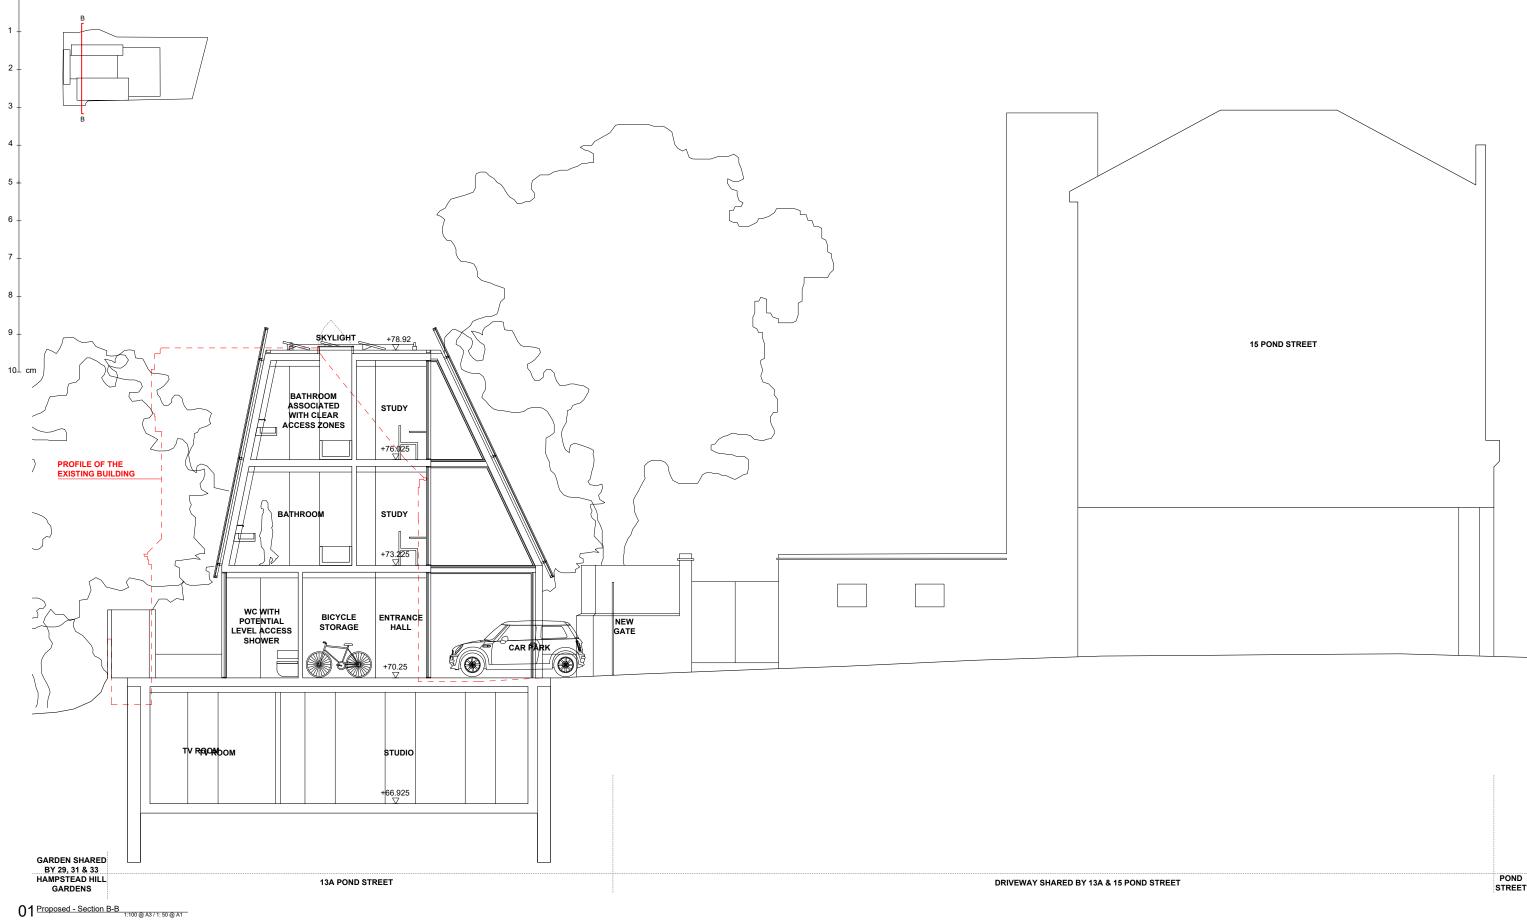

1:1 Scale at A3

10 cm

|  |  | STREET |
|--|--|--------|
|  |  |        |
|  |  |        |
|  |  |        |

| itle                    | Project                                                                                     | Scale                   | Drawing Number                | Revision |
|-------------------------|---------------------------------------------------------------------------------------------|-------------------------|-------------------------------|----------|
| - Section B-B           | 201                                                                                         | 1:50 @ A1<br>1:100 @ A3 | PLANNING                      | P03      |
|                         | Date                                                                                        | Drawn By                | 201 221                       |          |
| BAYLIN                  | 25.05.2016                                                                                  | нт                      | 201 221                       |          |
| Street, London, NW3 2PN | 83-84 Berwick St<br>London W1F 8TS, UK<br>T 0044 (0)20 7434 2277<br>info@giannibotsford.com |                         | Gianni Botsford<br>Architects |          |