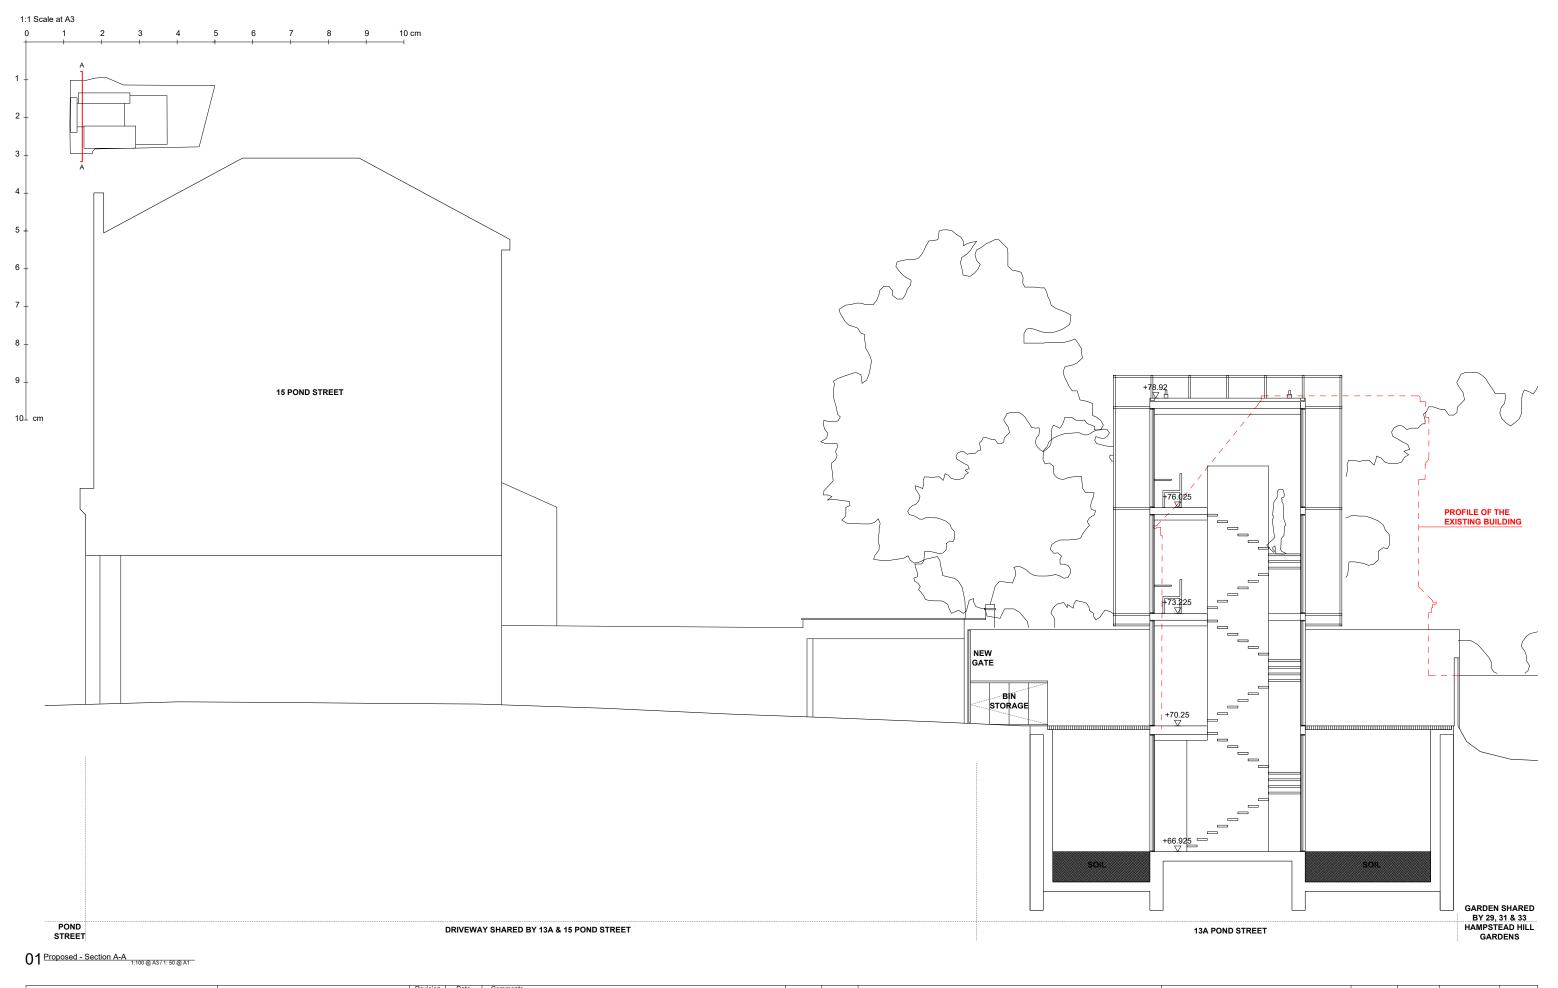

|                                                                                                                                                                                                                 |                                                                                                                                                                                                                          | Revision | Date       | Comments                                    |  | Drawing Title                         | Droinet      | CI-                     | Drawing Number | r Revision  |
|-----------------------------------------------------------------------------------------------------------------------------------------------------------------------------------------------------------------|--------------------------------------------------------------------------------------------------------------------------------------------------------------------------------------------------------------------------|----------|------------|---------------------------------------------|--|---------------------------------------|--------------|-------------------------|----------------|-------------|
|                                                                                                                                                                                                                 |                                                                                                                                                                                                                          | P01      | 29.11.2016 | Minor changes on details                    |  | Drawing nuc                           | Project      | Scale                   | Drawing Number |             |
|                                                                                                                                                                                                                 |                                                                                                                                                                                                                          | P02      | 27.01.2017 | Minor changes according to pilling position |  | Proposed - Section A-A                | 201          | 1:50 @ A1<br>1:100 @ A3 | PI ANNING      | P03         |
|                                                                                                                                                                                                                 |                                                                                                                                                                                                                          |          | 24.02.2017 | Minor changes to add PV panels              |  | '                                     | 201          | 1:100 @ A3              | T DAINING      |             |
| This drawing is copyright. This drawing is the property of<br>Glanni Botsford Architects Ltd. It may not be copied or disclosed to any<br>third party without the permission of Glanni Botsford Architects Ltd. | The contractor shall submit full-size setting out drawings based on<br>information provided in the drawings and specifications to the<br>architect for comment without which manufacture shall not commence.             |          |            |                                             |  |                                       | Data         | Drawn By                |                |             |
|                                                                                                                                                                                                                 |                                                                                                                                                                                                                          |          |            |                                             |  |                                       | Date         | Diawii by               | 201 220        | a           |
|                                                                                                                                                                                                                 |                                                                                                                                                                                                                          |          |            |                                             |  |                                       | 25.05.2016   | HT                      | ZU   ZZU       | <b>ZZ</b> U |
|                                                                                                                                                                                                                 |                                                                                                                                                                                                                          |          |            |                                             |  |                                       |              |                         |                |             |
| All dimensions are to be checked on site before any work proceeds.<br>Do not scale this drawing but use only figured dimensions. Any errors<br>or omissions are to be reported to the architect immediately.    | This drawing is to be read in conjunction with all the relevant consultants'<br>and/or specialists' drawings/documents and any discrepancies or<br>variations are to be notified to the Architect before work commences. |          |            |                                             |  | Project                               | 83-84 Berwic | 8TS, UK GIANNI E        |                | i Botsford  |
|                                                                                                                                                                                                                 |                                                                                                                                                                                                                          |          |            |                                             |  | Fioject                               | London W1F   |                         |                |             |
|                                                                                                                                                                                                                 |                                                                                                                                                                                                                          |          |            |                                             |  | 13A Pond Street, London, NW3 2PN      | T 0044 (0)20 | 7434 2277               | Architect      | te          |
|                                                                                                                                                                                                                 |                                                                                                                                                                                                                          |          |            |                                             |  | 16/11 ond odect, Edition, 11110 El 11 | info@giannib | otsford.com             | Architect      | ເວ          |