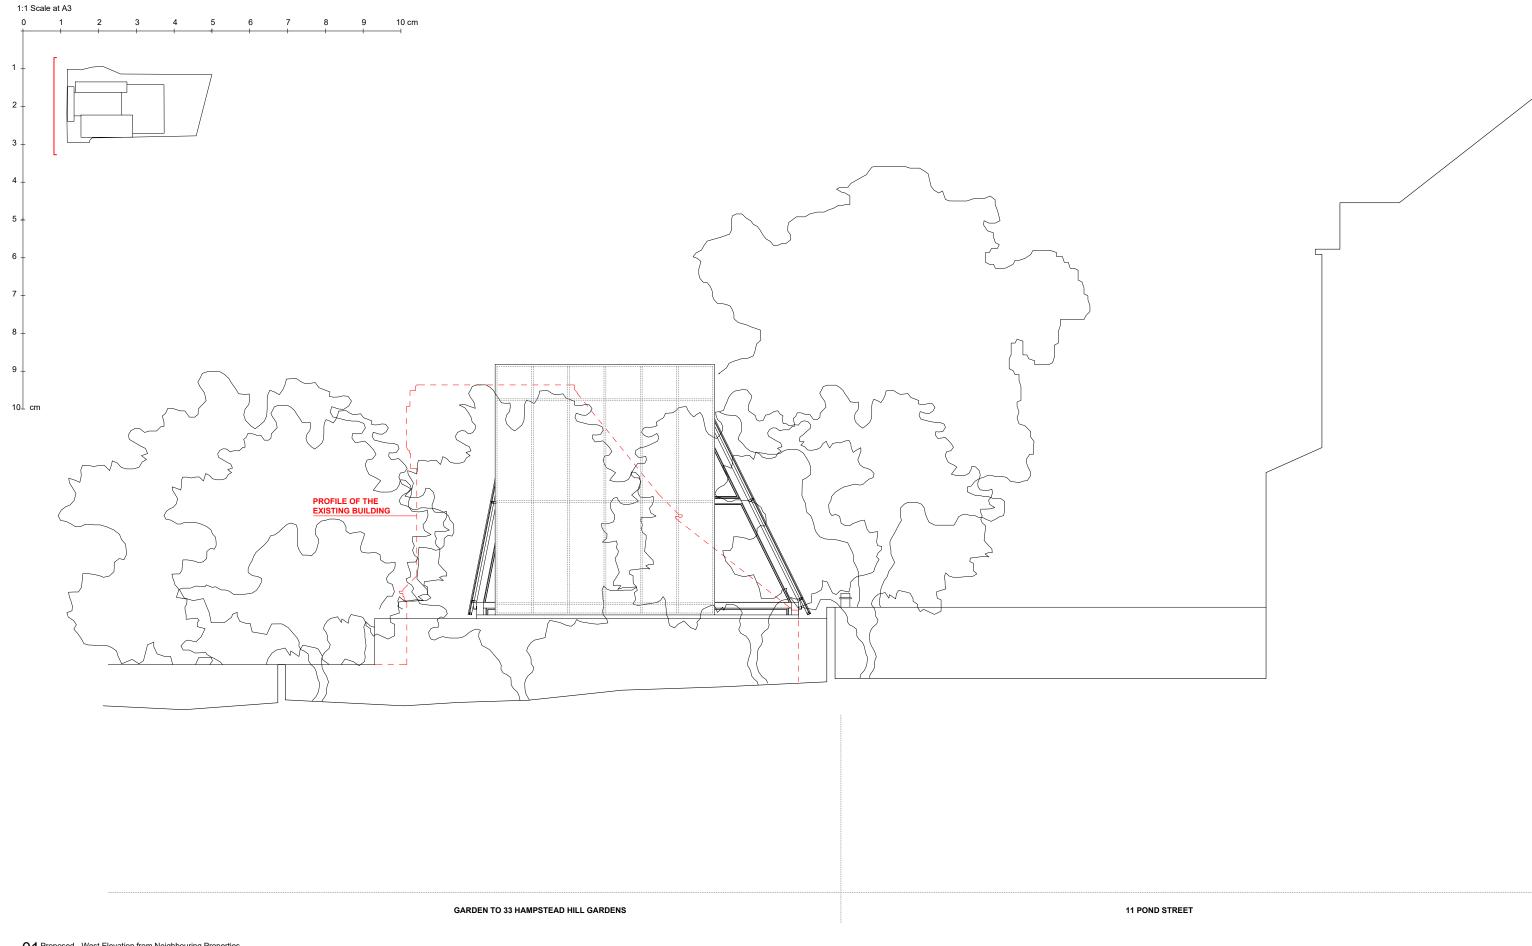

## 01 Proposed - West Elevation from Neighbouring Properties 1:100 @ A3 / 1: 50 @ A1

|                                                                                                                                                                                                                 |                                                                                                                                                                                                                    | Revision | n Date     | Comments                                    |  |  | Drawing Title                       | Droinet      | CI-                    | Drawing Numbo | or Povision |
|-----------------------------------------------------------------------------------------------------------------------------------------------------------------------------------------------------------------|--------------------------------------------------------------------------------------------------------------------------------------------------------------------------------------------------------------------|----------|------------|---------------------------------------------|--|--|-------------------------------------|--------------|------------------------|---------------|-------------|
|                                                                                                                                                                                                                 |                                                                                                                                                                                                                    | P01      | 29.11.2016 | Minor changes on details                    |  |  |                                     | Project      | Scale                  | Drawing Numbe |             |
|                                                                                                                                                                                                                 | · · · · · · · · · · · · · · · · · · ·                                                                                                                                                                              | P02      | 27.01.2017 | Minor changes according to pilling position |  |  |                                     | 201          | 1:50 @ A1<br>1:100 @ A | 2 PLANNING    | P03         |
|                                                                                                                                                                                                                 |                                                                                                                                                                                                                    | P03      | 24.02.2017 | Minor changes to add PV panels              |  |  |                                     | 201          | 1:100 @ A3             | , I Davidino  |             |
| This drawing is copyright. This drawing is the property of<br>Gianni Botsford Architects Ltd. It may not be copied or disclosed to any<br>third party without the permission of Gianni Botsford Architects Ltd. | The contractor shall submit full-size setting out drawings based on<br>information provided in the drawings and specifications to the<br>architect for comment without which manufacture shall not commence.       |          |            |                                             |  |  | Client                              | Date         | Drawn By               |               |             |
|                                                                                                                                                                                                                 |                                                                                                                                                                                                                    |          |            |                                             |  |  |                                     |              |                        | 201 217       | 7           |
|                                                                                                                                                                                                                 |                                                                                                                                                                                                                    |          |            |                                             |  |  | SPENCER BAYLIN                      | 25.05.2016   | HT                     | ZU   Z        | . 1 /       |
|                                                                                                                                                                                                                 |                                                                                                                                                                                                                    |          |            |                                             |  |  | SPENCER BATLIN                      |              |                        |               |             |
| All dimensions are to be checked on site before any work proceeds.  Do not scale this drawing but use only figured dimensions. Any errors or omissions are to be reported to the architect immediately.         | This drawing is to be read in conjunction with all the relevant consultants' and/or specialists' drawings/documents and any discrepancies or variations are to be notified to the Architect before work commences. |          |            |                                             |  |  | Project                             | 83-84 Berwie | k St                   | Gianni Bots   |             |
|                                                                                                                                                                                                                 |                                                                                                                                                                                                                    |          |            |                                             |  |  | Froject                             | London W1F   |                        | Giailiii D    | Joistola    |
|                                                                                                                                                                                                                 |                                                                                                                                                                                                                    |          |            |                                             |  |  | 13A Pond Street, London, NW3 2PN    | T 0044 (0)20 | 7434 2277              | Archited      | ote         |
|                                                                                                                                                                                                                 |                                                                                                                                                                                                                    |          |            |                                             |  |  | TOTAL ONG OLICOL, EONGON, NVVO ZE N | info@giannib | otsford.com            | , PAIGIILEGES | J13         |