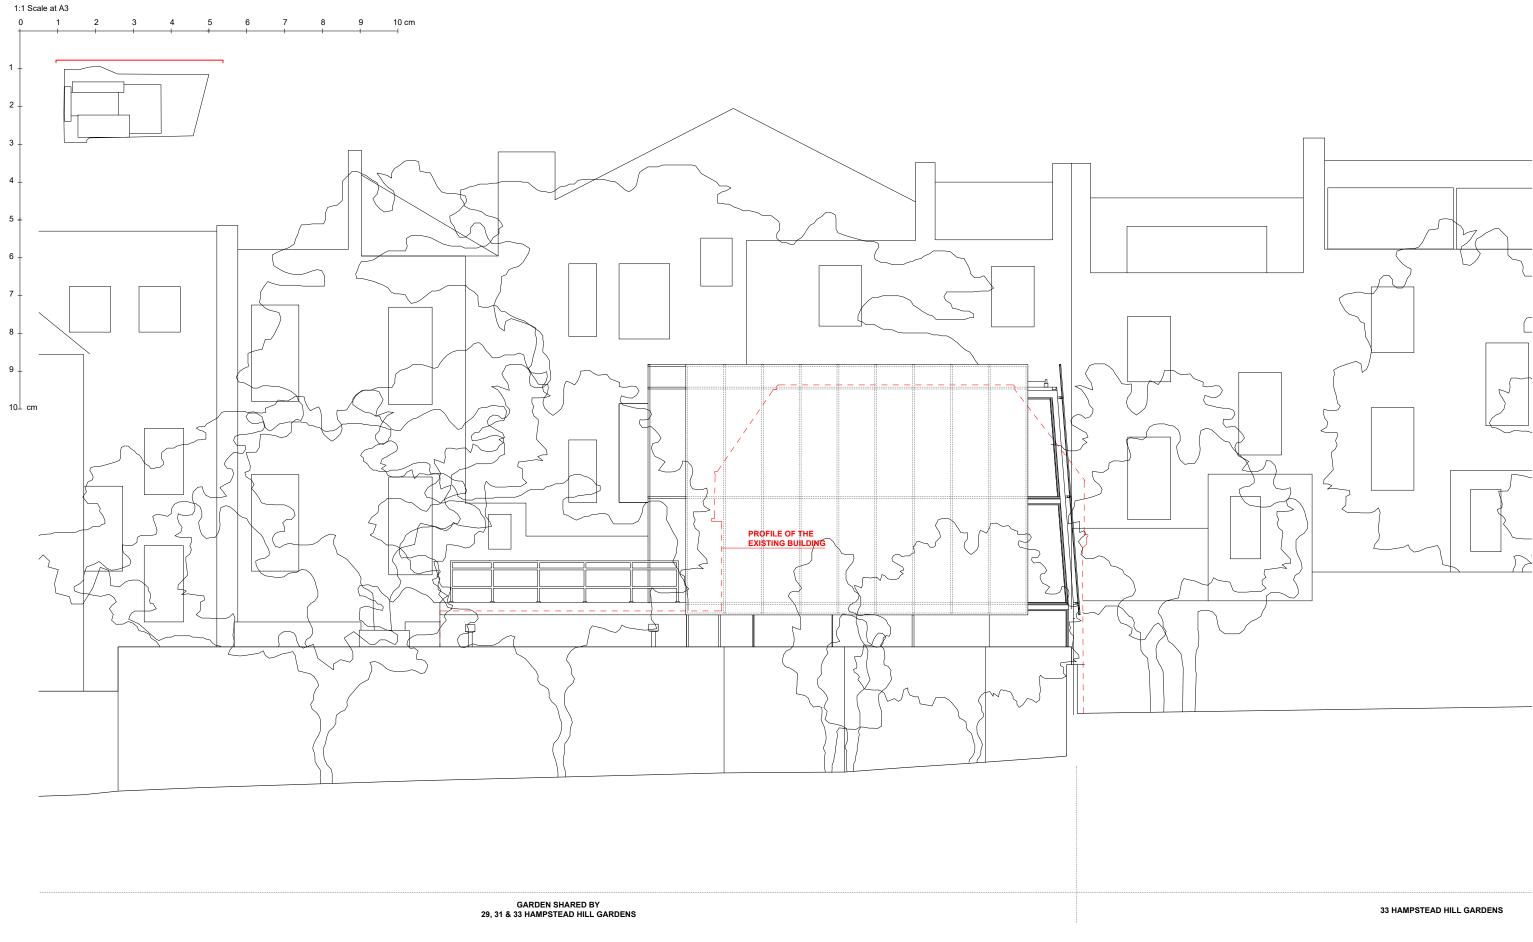

## 01 Proposed - North Elevation from Neighbouring Properties 1:100 @ A3 / 1: 50 @ A1

|                                                                                                                                                                                                                 |                                                                                                                                                                                                                    | P01<br>P02<br>P03 | 29.11.2016<br>27.01.2017 | Minor changes on details | Drawing Title Proposed - North Elevation from Neighbouring Properties | Project<br>201                                              | Scale<br>1:50 @ A1<br>1:100 @ A3 | Drawing Number       | Revision P03 |
|-----------------------------------------------------------------------------------------------------------------------------------------------------------------------------------------------------------------|--------------------------------------------------------------------------------------------------------------------------------------------------------------------------------------------------------------------|-------------------|--------------------------|--------------------------|-----------------------------------------------------------------------|-------------------------------------------------------------|----------------------------------|----------------------|--------------|
| This drawing is copyright. This drawing is the property of<br>Glanni Botsford Architects Ltd. It may not be copied or disclosed to any<br>third party without the permission of Glanni Botsford Architects Ltd. | The contractor shall submit full-size setting out drawings based on<br>information provided in the drawings and specifications to the<br>architect for comment without which manufacture shall not commence.       |                   |                          |                          | Client<br>SPENCER BAYLIN                                              | Date 25.05.2016                                             | Drawn By<br>HT                   | 201 21               | 6            |
| All dimensions are to be checked on site before any work proceeds. Do not scale this drawing but use only figured dimensions. Any errors or omissions are to be reported to the architect immediately.          | This drawing is to be read in conjunction with all the relevant consultants' and/or specialists' drawings/documents and any discrepancies or variations are to be notified to the Architect before work commences. |                   |                          |                          | 12A Pand Street Landon NW2 2DN                                        | 83-84 Berwick<br>London W1F<br>T 0044 (0)20<br>info@giannib | 8TS, UK<br>7434 2277             | Gianni B<br>Architec |              |