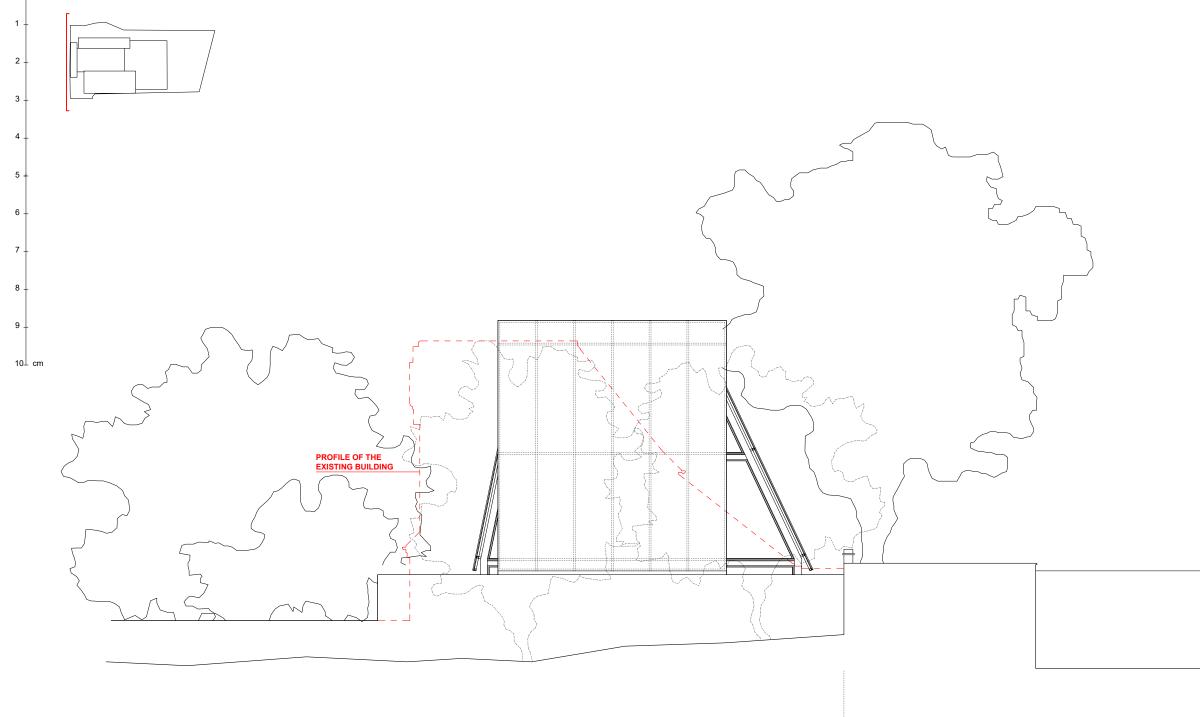

## 01 Proposed - West Elevation 1:100 @ A3 / 1: 50 @ A1

1:1 Scale at A3

GARDEN TO 33 HAMPSTEAD HILL GARDENS

13 POND STREET

10 cm