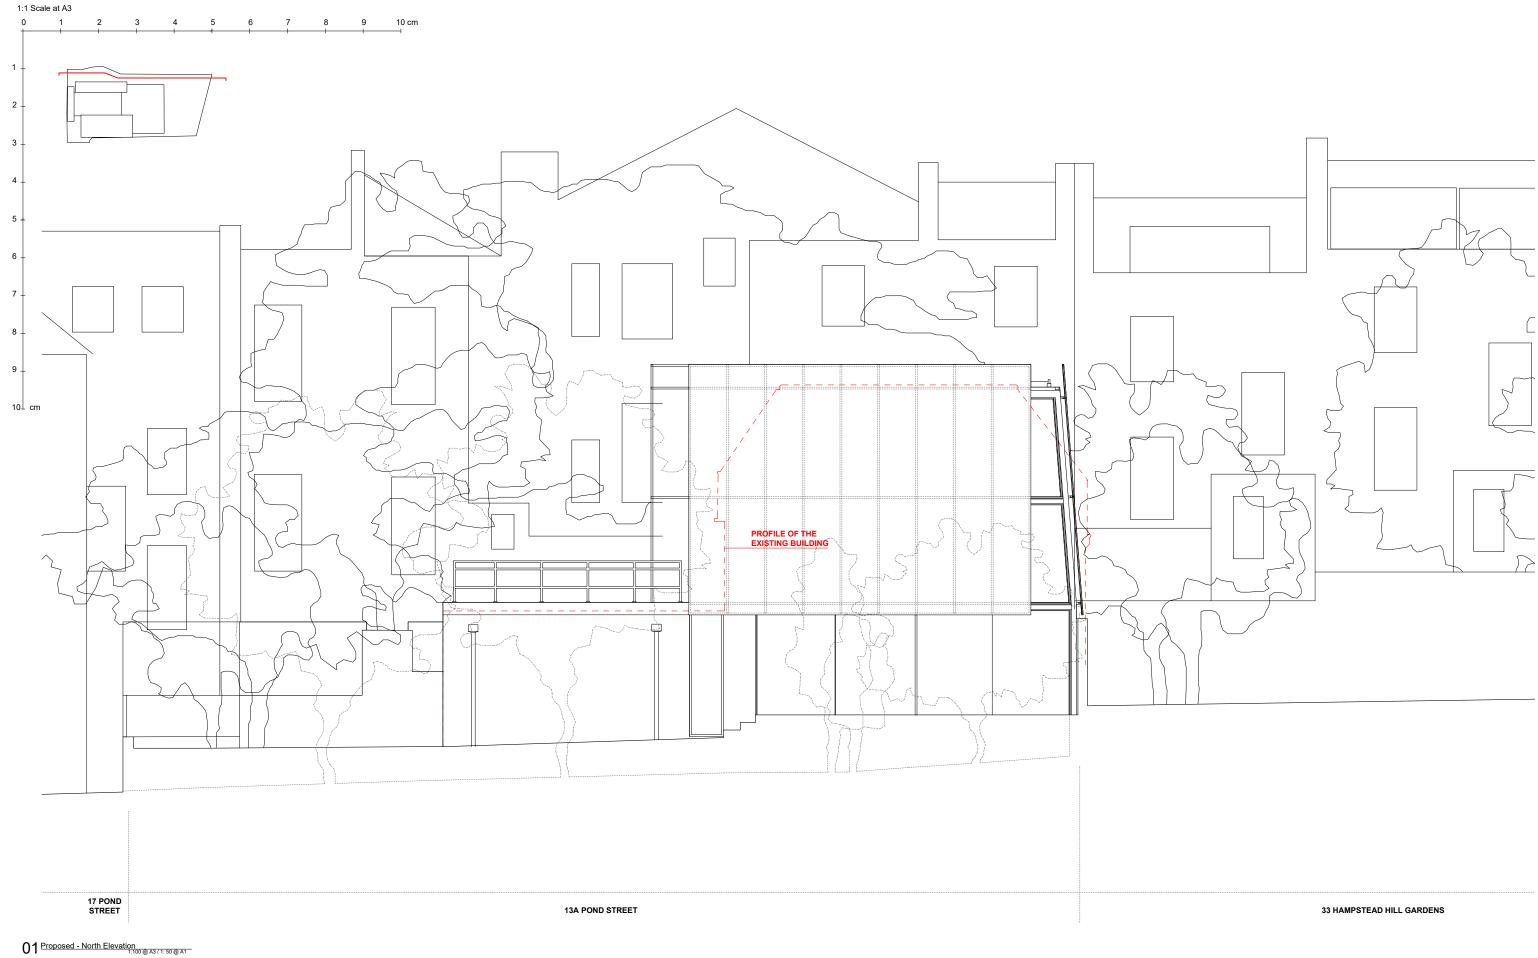

|                                                                                                                                                                                                                 |                                                                                                                                                                                                                    |     |            | Comments                                    |  |  | Drawing Title Proposed - North Elevation | Proiect                 | Coolo         | Drawing Number            | ar Pavision |
|-----------------------------------------------------------------------------------------------------------------------------------------------------------------------------------------------------------------|--------------------------------------------------------------------------------------------------------------------------------------------------------------------------------------------------------------------|-----|------------|---------------------------------------------|--|--|------------------------------------------|-------------------------|---------------|---------------------------|-------------|
|                                                                                                                                                                                                                 |                                                                                                                                                                                                                    |     | 29.11.2016 | Minor changes on details                    |  |  |                                          | riojeci                 | 4.50 C A      |                           |             |
|                                                                                                                                                                                                                 |                                                                                                                                                                                                                    | P02 | 27.01.2017 | Minor changes according to pilling position |  |  |                                          | 201                     | 1:50 @ A      | 2 PLANNING                | P03         |
|                                                                                                                                                                                                                 |                                                                                                                                                                                                                    | P03 | 24.02.2017 | Minor changes to add PV panels              |  |  |                                          | 201                     | 1:100 @ /     | 3   1   1   1   1   1   1 |             |
| This drawing is copyright. This drawing is the property of<br>Gianni Botsford Architects Ltd. It may not be copied or disclosed to any<br>third party without the permission of Gianni Botsford Architects Ltd. | The contractor shall submit full-size setting out drawings based on<br>information provided in the drawings and specifications to the<br>architect for comment without which manufacture shall not commence.       |     |            |                                             |  |  | Client                                   | Date                    | Drawn By      |                           |             |
|                                                                                                                                                                                                                 |                                                                                                                                                                                                                    |     |            |                                             |  |  |                                          |                         |               | 204 244                   | 2           |
|                                                                                                                                                                                                                 |                                                                                                                                                                                                                    |     |            |                                             |  |  | SPENCER BAYLIN                           | 25.05.2016              | 25.05.2016 HT | 201 212                   | _           |
|                                                                                                                                                                                                                 |                                                                                                                                                                                                                    |     |            |                                             |  |  |                                          | 1                       |               |                           |             |
| All dimensions are to be checked on site before any work proceeds.  Do not scale this drawing but use only figured dimensions. Any errors or omissions are to be reported to the architect immediately.         | This drawing is to be read in conjunction with all the relevant consultants' and/or specialists' drawings/documents and any discrepancies or variations are to be notified to the Architect before work commences. |     |            |                                             |  |  | Project                                  | 83-84 Berw<br>London W1 | ck St         | Cianni D                  | otoford     |
|                                                                                                                                                                                                                 |                                                                                                                                                                                                                    |     |            |                                             |  |  | Project                                  |                         |               |                           |             |
|                                                                                                                                                                                                                 |                                                                                                                                                                                                                    |     |            |                                             |  |  | 13A Pond Street, London, NW3 2PN         | T 0044 (0)2             | 0 7434 2277   | Architec                  | stc.        |
|                                                                                                                                                                                                                 |                                                                                                                                                                                                                    |     |            |                                             |  |  |                                          | info@giann              | botsford.com  | Architec                  | ,15         |