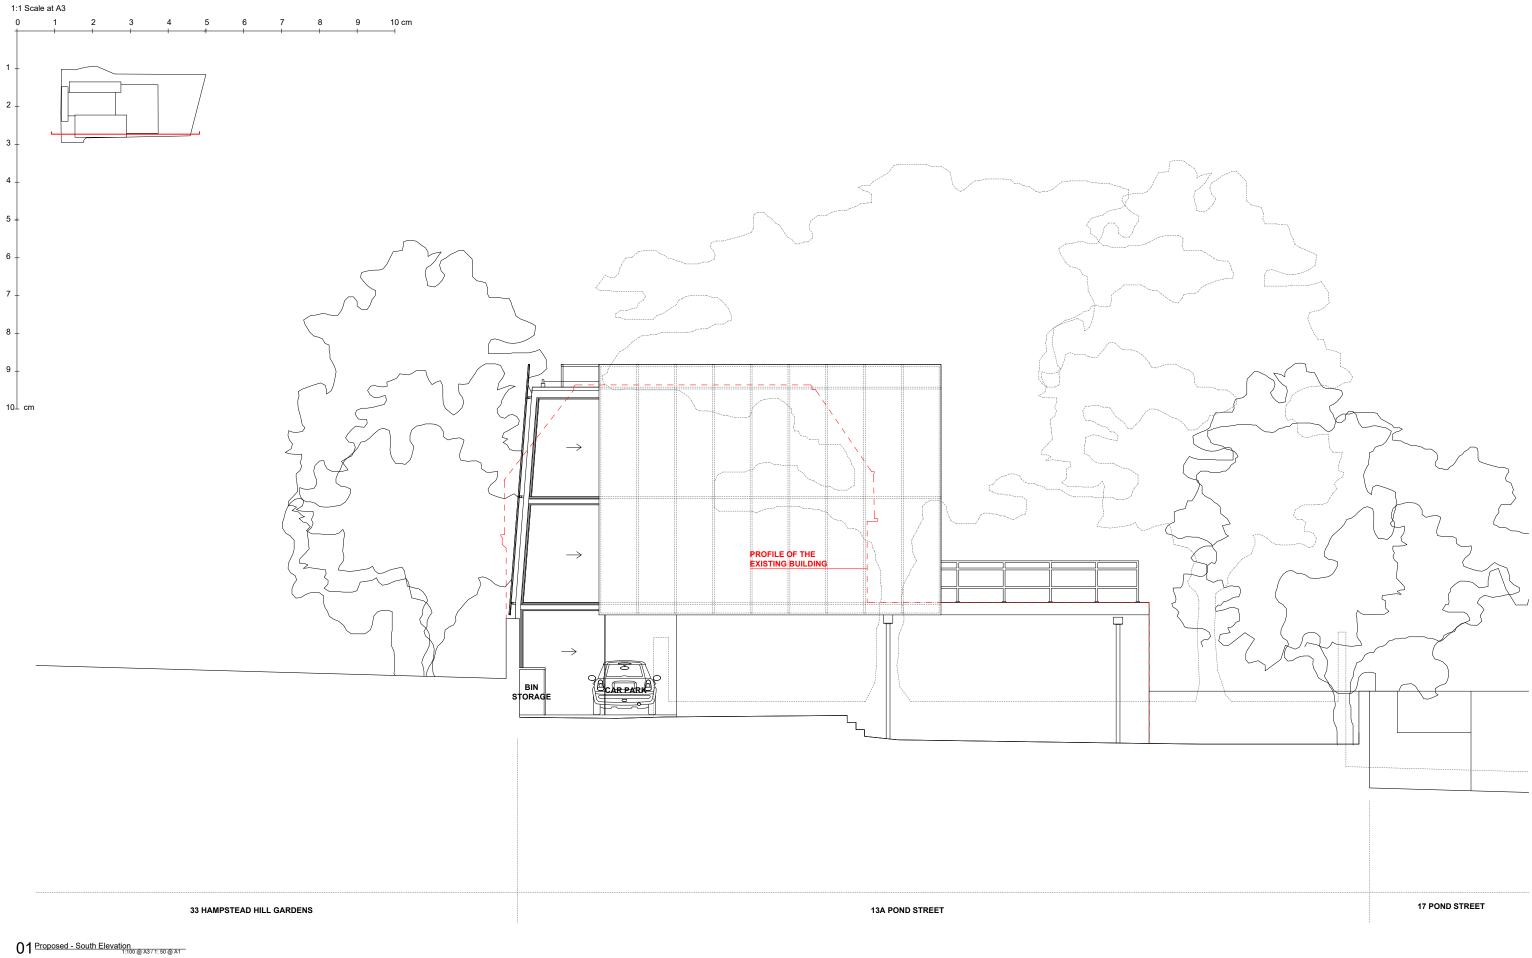

|                                                                                                                                                                                                                   |                                                                                                                                                                                                                          | Revision Date<br>P01 29.11.2016 | Comments Minor changes on details           |  |  | - Drawing Title                   | Project      | Scale                               | Drawing Number | Revision |
|-------------------------------------------------------------------------------------------------------------------------------------------------------------------------------------------------------------------|--------------------------------------------------------------------------------------------------------------------------------------------------------------------------------------------------------------------------|---------------------------------|---------------------------------------------|--|--|-----------------------------------|--------------|-------------------------------------|----------------|----------|
|                                                                                                                                                                                                                   |                                                                                                                                                                                                                          | P02 27.01.2017                  | Minor changes according to pilling position |  |  | Proposed - South Elevation        | 201          | 1:50 @ A1<br>1:100 @ A3             | PLANNING       | P03      |
| This drawing is copyright. This drawing is the property of<br>Gianni Botsford Architects. Ltd. It may not be copied or disclosed to any<br>third party without the permission of Gianni Botsford Architects. Ltd. | The contractor shall submit full-size setting out drawings based on<br>information provided in the drawings and specifications to the<br>architect for comment without which manufacture shall not commence.             | P03 24.02.2017                  | / Minor changes to add PV panels            |  |  | Client SPENCER BAYLIN             |              | Drawn By<br>HT                      |                | _        |
|                                                                                                                                                                                                                   |                                                                                                                                                                                                                          |                                 |                                             |  |  |                                   | Date         |                                     | 201 210        | )        |
|                                                                                                                                                                                                                   |                                                                                                                                                                                                                          |                                 |                                             |  |  |                                   | 25.05.2016   |                                     | 201210         |          |
| All dimensions are to be checked on site before any work proceeds.<br>Do not scale this drawing but use only figured dimensions. Any errors<br>or omissions are to be reported to the architect immediately.      | This drawing is to be read in conjunction with all the relevant consultants'<br>and/or specialists' drawings/documents and any discrepancies or<br>variations are to be notified to the Architect before work commences. |                                 |                                             |  |  | Project                           | 83-84 Berwic | Berwick St<br>on W1F 8TS, UK Gianni |                | otsford  |
|                                                                                                                                                                                                                   |                                                                                                                                                                                                                          |                                 |                                             |  |  | 13A Pond Street, London, NW3 2PN  | T 0044 (0)20 | 7434 2277                           | Architect      |          |
|                                                                                                                                                                                                                   |                                                                                                                                                                                                                          |                                 |                                             |  |  | TOTAL STREET, CONTROL, TAVO ZI TA | info@giannib | otsford.com                         | Alcillects     |          |