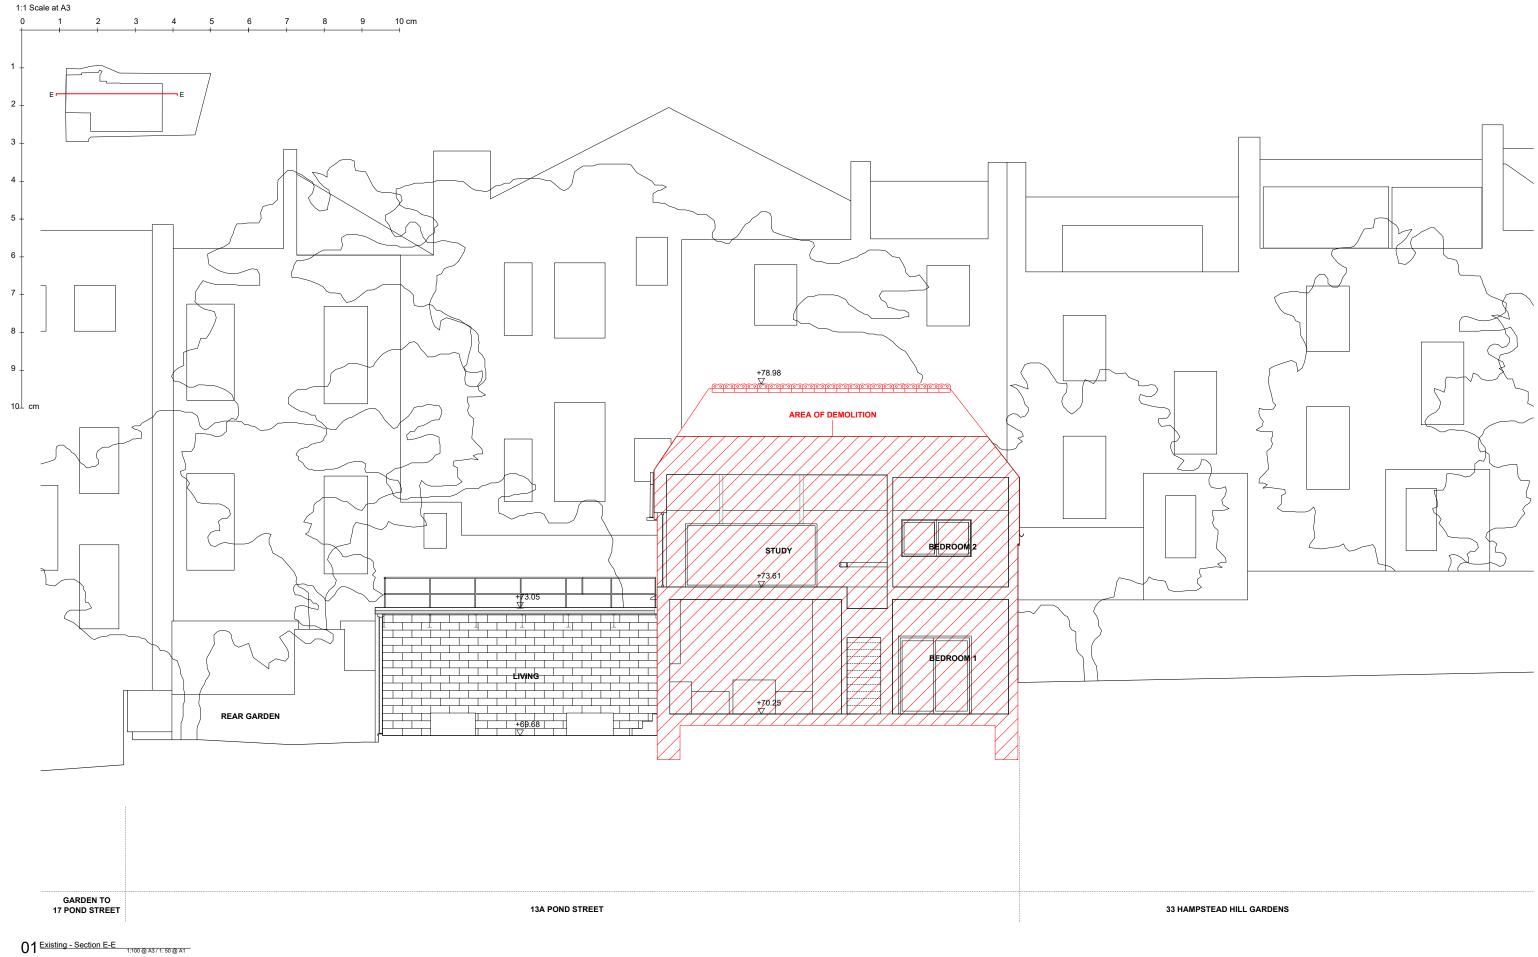

|                                                                                                                                                                                                                 |                                                                                                                                                                                                                    |  | Drawing Title                    | Project                       | Scale                     | Drawing Number | Revision |
|-----------------------------------------------------------------------------------------------------------------------------------------------------------------------------------------------------------------|--------------------------------------------------------------------------------------------------------------------------------------------------------------------------------------------------------------------|--|----------------------------------|-------------------------------|---------------------------|----------------|----------|
|                                                                                                                                                                                                                 |                                                                                                                                                                                                                    |  | Existing - Section E-E           | 201                           | 1:50 @ A1<br>1:100 @ A3   | PLANNING       |          |
| This drawing is copyright. This drawing is the property of<br>Glanni Botsford Architects Ltd. It may not be copied or disclosed to any<br>third party without the permission of Glanni Botsford Architects Ltd. | The contractor shall submit full-size setting out drawings based on<br>information provided in the drawings and specifications to the<br>architect for comment without which manufacture shall not commence.       |  | Client                           | Date                          | Drawn By                  | 204 424        |          |
|                                                                                                                                                                                                                 |                                                                                                                                                                                                                    |  |                                  | 25.05.2016                    | нт                        | 201 124        | <i>f</i> |
| All dimensions are to be checked on site before any work proceeds.<br>Do not scale this drawing but use only figured dimensions. Any errors<br>or omissions are to be reported to the architect immediately.    | This drawing is to be read in conjunction with all the relevant consultants' and/or specialists' drawings/documents and any discrepancies or variations are to be notified to the Architect before work commences. |  | Project                          | 83-84 Berwick<br>London W1F 8 | 8TS, UK                   | Gianni Bo      | otsford  |
|                                                                                                                                                                                                                 |                                                                                                                                                                                                                    |  | 13A Pond Street, London, NW3 2PN | T 0044 (0)20 7 info@giannibo  | 7434 2277<br>otsford.com_ | Architect      | is       |