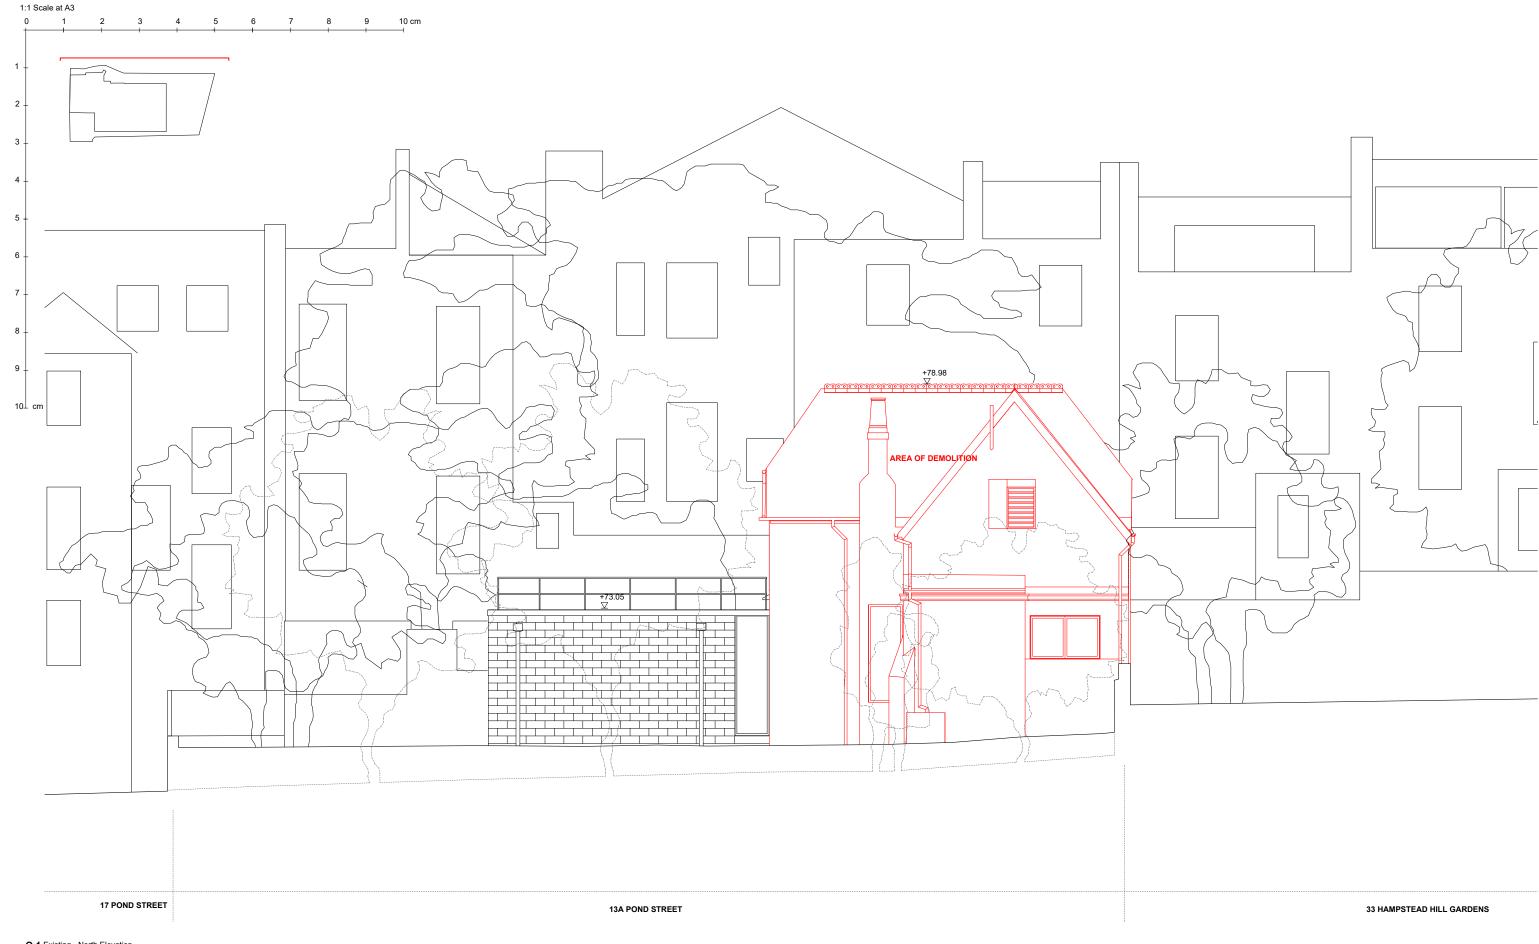

## 01 Existing - North Elevation 1:100 @ A3 / 1:50 @ A1

|                                                                                                                                                                                                                 |                                                                                                                                                                                                                    |  | Drawing Title                   | Project                     | Scale                   |                 | Revision |
|-----------------------------------------------------------------------------------------------------------------------------------------------------------------------------------------------------------------|--------------------------------------------------------------------------------------------------------------------------------------------------------------------------------------------------------------------|--|---------------------------------|-----------------------------|-------------------------|-----------------|----------|
|                                                                                                                                                                                                                 |                                                                                                                                                                                                                    |  | Existing - North Elevation      | 201                         | 1:50 @ A1<br>1:100 @ A3 | PLANNING        |          |
| This drawing is copyright. This drawing is the property of<br>Gianni Botsford Architects Ltd. It may not be copied or disclosed to any<br>third party without the permission of Gianni Botsford Architects Ltd. | The contractor shall submit full-size setting out drawings based on<br>information provided in the drawings and specifications to the<br>architect for comment without which manufacture shall not commence.       |  | Client  SPENCER BAYLIN          | Date                        | Drawn By                |                 |          |
|                                                                                                                                                                                                                 |                                                                                                                                                                                                                    |  |                                 |                             | Diawii by               | 201 112         | ,        |
|                                                                                                                                                                                                                 |                                                                                                                                                                                                                    |  |                                 | 25.05.2016                  | HT                      |                 |          |
| All dimensions are to be checked on site before any work proceeds.<br>Do not scale this drawing but use only figured dimensions. Any errors<br>or omissions are to be reported to the architect immediately.    | This drawing is to be read in conjunction with all the relevant consultants' and/or specialists' drawings/documents and any discrepancies or variations are to be notified to the Architect before work commences. |  | Project                         | 83-84 Berwick<br>London W1F | 8TS, UK                 | Gianni Botsford |          |
|                                                                                                                                                                                                                 |                                                                                                                                                                                                                    |  | 13A Pand Street London NIM3 2PN | T 0044 (0)20                | 7434 2277               | Architect       | is.      |
|                                                                                                                                                                                                                 |                                                                                                                                                                                                                    |  |                                 | info@giannibo               | otsford.com             | 7 (1011110010   |          |