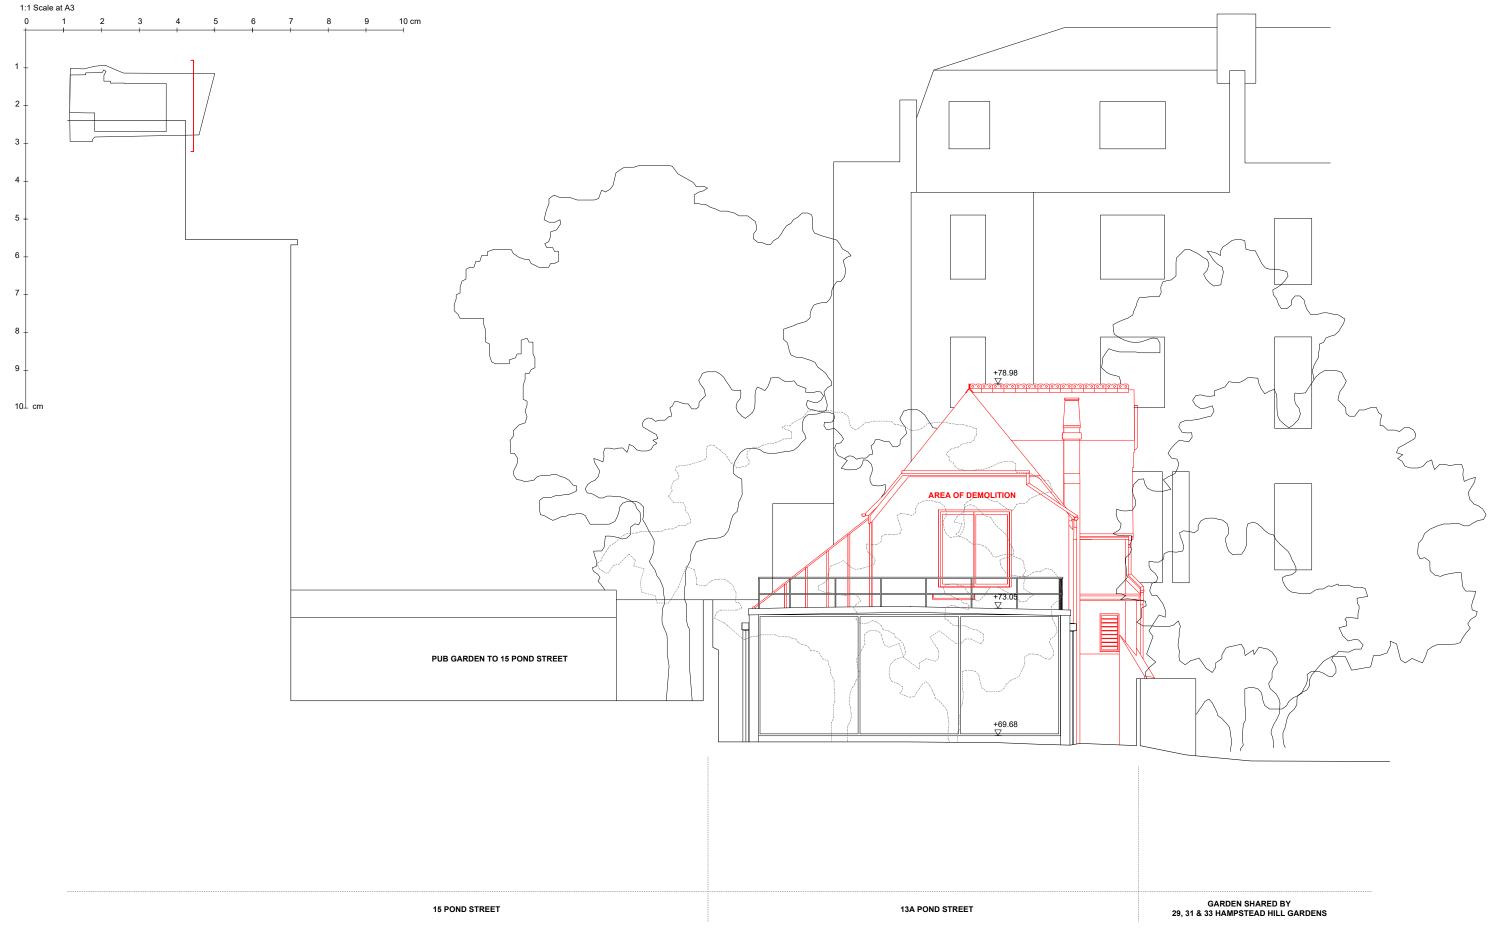

## 01 Existing - East Elevation

|                                                                                                                                                                                                                 |                                                                                                                                                                                                                          |  |  |  | Drawing Title                           | Project     | Scale                   | Drawing Number Revision |
|-----------------------------------------------------------------------------------------------------------------------------------------------------------------------------------------------------------------|--------------------------------------------------------------------------------------------------------------------------------------------------------------------------------------------------------------------------|--|--|--|-----------------------------------------|-------------|-------------------------|-------------------------|
|                                                                                                                                                                                                                 |                                                                                                                                                                                                                          |  |  |  | Existing - East Elevation               | 201         | 1:50 @ A1<br>1:100 @ A3 | PLANNING                |
|                                                                                                                                                                                                                 |                                                                                                                                                                                                                          |  |  |  |                                         |             |                         |                         |
| This drawing is copyright. This drawing is the property of<br>Glanni Botsford Architects Ltd. It may not be copied or disclosed to any<br>third party without the permission of Glanni Botsford Architects Ltd. | The contractor shall submit full-size setting out drawings based on<br>information provided in the drawings and specifications to the<br>architect for comment without which manufacture shall not commence.             |  |  |  | Client                                  | Data        | Drown By                |                         |
|                                                                                                                                                                                                                 |                                                                                                                                                                                                                          |  |  |  |                                         | Date        | Drawn By                | "" DV 1 1 1 1           |
|                                                                                                                                                                                                                 |                                                                                                                                                                                                                          |  |  |  | SPENCER BAYLIN                          | 25.05.2016  | ыт                      | 201 111                 |
|                                                                                                                                                                                                                 |                                                                                                                                                                                                                          |  |  |  |                                         |             | 1'''                    | <u> </u>                |
| All dimensions are to be checked on site before any work proceeds.<br>Do not scale this drawing but use only figured dimensions. Any errors<br>or omissions are to be reported to the architect immediately.    | This drawing is to be read in conjunction with all the relevant consultants'<br>and/or specialists' drawings/documents and any discrepancies or<br>variations are to be notified to the Architect before work commences. |  |  |  | Drainet                                 | 83-84 Berw  |                         | Gianni Botsford         |
|                                                                                                                                                                                                                 |                                                                                                                                                                                                                          |  |  |  | Project                                 | London W1   |                         | Giarini botsioiu        |
|                                                                                                                                                                                                                 |                                                                                                                                                                                                                          |  |  |  | 13A Pond Street, London, NW3 2PN        | T 0044 (0)2 | 7434 2277               | Architects              |
|                                                                                                                                                                                                                 |                                                                                                                                                                                                                          |  |  |  | TOTAL ONG OLICOL, EGILGOLI, 14440 ZI IV | info@giann  | ootsford.com            | Alchitects              |