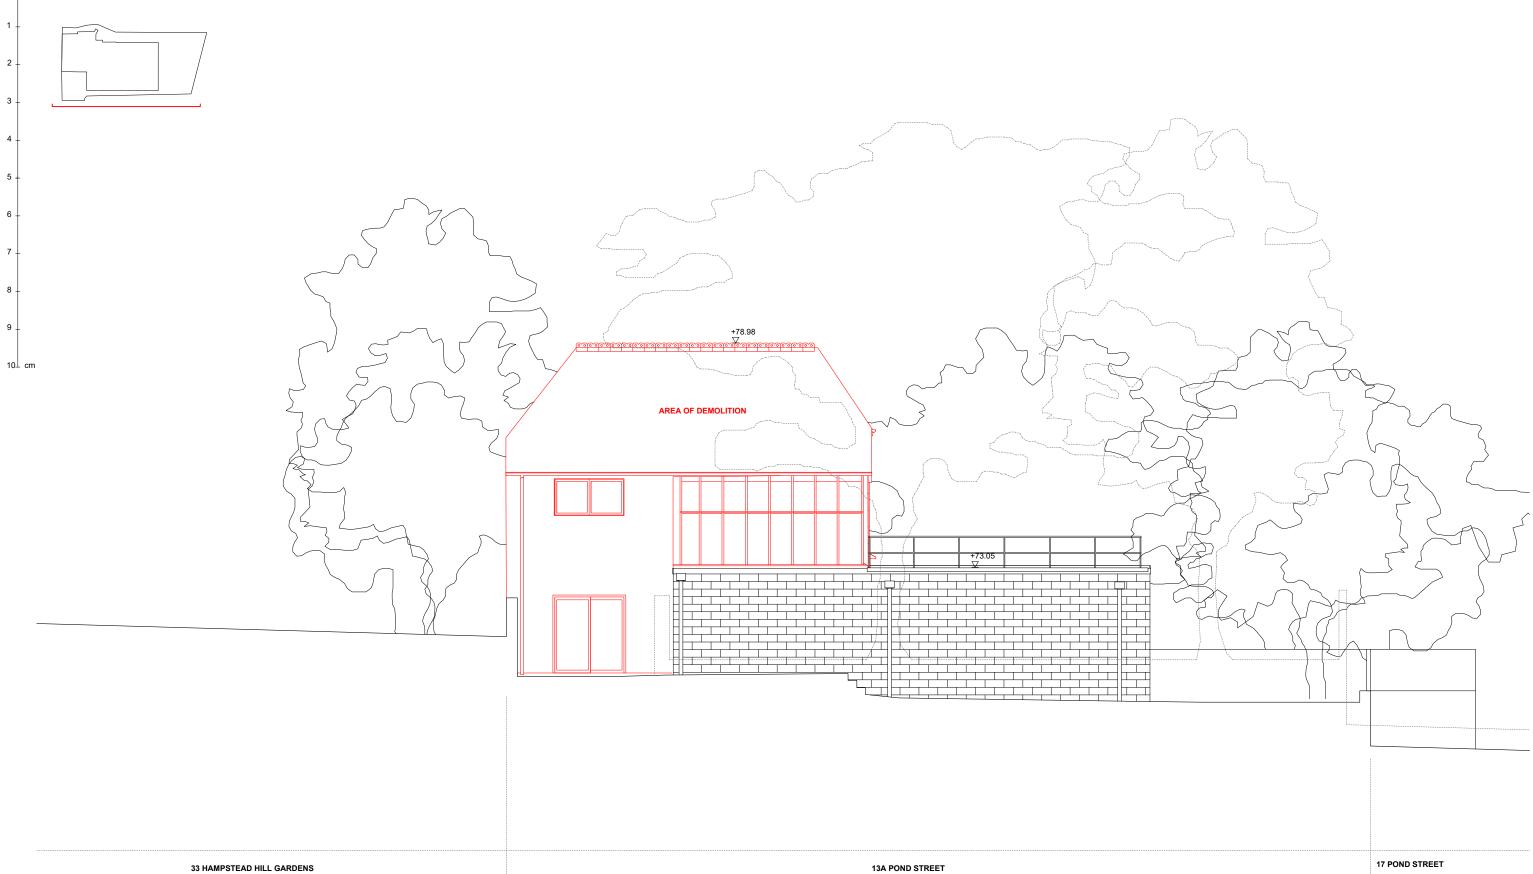

|                                                                                                                                                                                                                 |                                                                                                                                                                                                                          |  |  |  | Drawing Title                    | Destant     | 0.1                     |                         |
|-----------------------------------------------------------------------------------------------------------------------------------------------------------------------------------------------------------------|--------------------------------------------------------------------------------------------------------------------------------------------------------------------------------------------------------------------------|--|--|--|----------------------------------|-------------|-------------------------|-------------------------|
|                                                                                                                                                                                                                 |                                                                                                                                                                                                                          |  |  |  | Drawing rue                      | Project     | Scale                   | Drawing Number Revision |
|                                                                                                                                                                                                                 |                                                                                                                                                                                                                          |  |  |  | Existing - South Elevation       | 201         | 1:50 @ A1<br>1:100 @ A  | 3 PLANNING              |
|                                                                                                                                                                                                                 |                                                                                                                                                                                                                          |  |  |  | 5                                | 201         | 1:100 @ A3              | 1 EANIMING              |
| This drawing is copyright. This drawing is the property of<br>Gianni Botsford Architects Ltd. It may not be copied or disclosed to any<br>third party without the permission of Gianni Botsford Architects Ltd. | The contractor shall submit full-size setting out drawings based on<br>information provided in the drawings and specifications to the<br>architect for comment without which manufacture shall not commence.             |  |  |  | Client<br>SPENCER BAYLIN         | Date        | Drawn By 201 110        | 201 110                 |
|                                                                                                                                                                                                                 |                                                                                                                                                                                                                          |  |  |  |                                  |             |                         |                         |
|                                                                                                                                                                                                                 |                                                                                                                                                                                                                          |  |  |  |                                  | 25.05.2016  |                         |                         |
|                                                                                                                                                                                                                 |                                                                                                                                                                                                                          |  |  |  |                                  |             |                         |                         |
| All dimensions are to be checked on site before any work proceeds.<br>Do not scale this drawing but use only figured dimensions. Any errors<br>or omissions are to be reported to the architect immediately.    | This drawing is to be read in conjunction with all the relevant consultants'<br>and/or specialists' drawings/documents and any discrepancies or<br>variations are to be notified to the Architect before work commences. |  |  |  | Project                          | 83-84 Berwi | ck St                   | Gianni Botsford         |
|                                                                                                                                                                                                                 |                                                                                                                                                                                                                          |  |  |  | Toject                           |             |                         |                         |
|                                                                                                                                                                                                                 |                                                                                                                                                                                                                          |  |  |  | 13A Pond Street, London, NW3 2PN | T 0044 (0)2 | 0 7434 2277             | Architects              |
|                                                                                                                                                                                                                 |                                                                                                                                                                                                                          |  |  |  |                                  | info@gianni | ootsford.com AICHILECIS |                         |

## 01 Existing - South Elevation 1:100 @ A3 / 1: 50 @ A1

1:1 Scale at A3 

6 7 8

10 cm