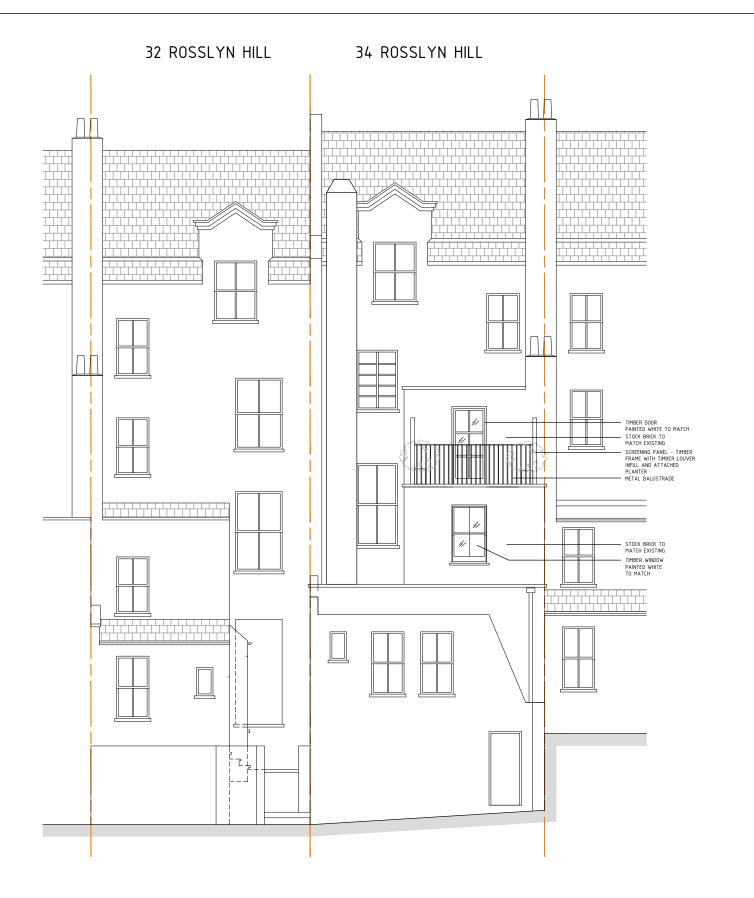

SCREENING PANEL - TIMBER FRAME WITH TIMBER LOUVER INFILL AND ATTACHED PLANTER

PROPOSED
REAR ELEVATION

2 magdalen mews back of 164 finchley road london

NW3 5HB tel:+44 (0)207 794 1625 fax:+44 (0) 207 794 0296 info@as-studio.co.uk

| ROJECT ADDRESS:<br>4 ROSSLYN HILL, NW3 | Proposed Rear Elevation  |                            |          |       |          |
|----------------------------------------|--------------------------|----------------------------|----------|-------|----------|
|                                        | DRAWING NO: 3034(PLA)210 | DWG FILE: 3034(PLA)100-300 |          |       |          |
| LIENT NAME:                            | PROJECT STAGE: PLANNING  | DRAWN: TK                  |          |       |          |
|                                        | VERSION:                 | SCALE: 1:100               | SIZE: A3 | DATE: | OCT 2016 |