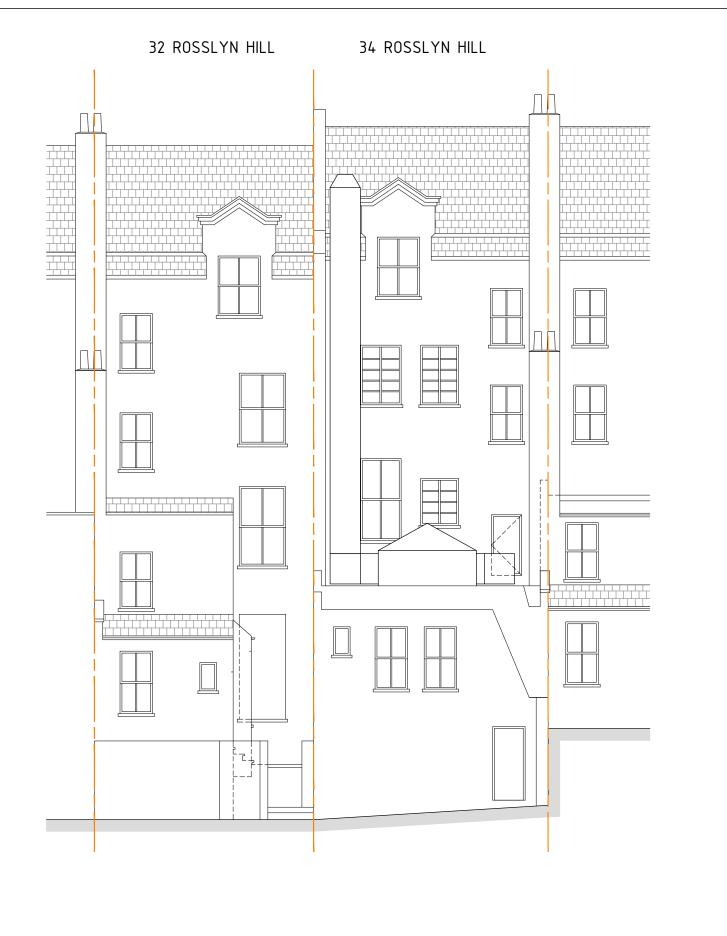

**EXISTING** REAR ELEVATION

2 magdalen mews back of 164 finchley road london CLIENT NAME:

NW3 5HB

tel:+44 (0)207 794 1625 fax:+44 (0) 207 794 0296 info@as-studio.co.uk

| PROJECT ADDRESS:     |
|----------------------|
| 34 ROSSLYN HILL, NW3 |
|                      |

Existing Rear Elevation DWG FILE: 3034(PLA)100-300 DRAWING NO: 3034(PLA)200 ΤK

| PROJECT STAGE: PLANNING | DRAWN: TK    |
|-------------------------|--------------|
| VERSION:                | SCALE: 1:100 |