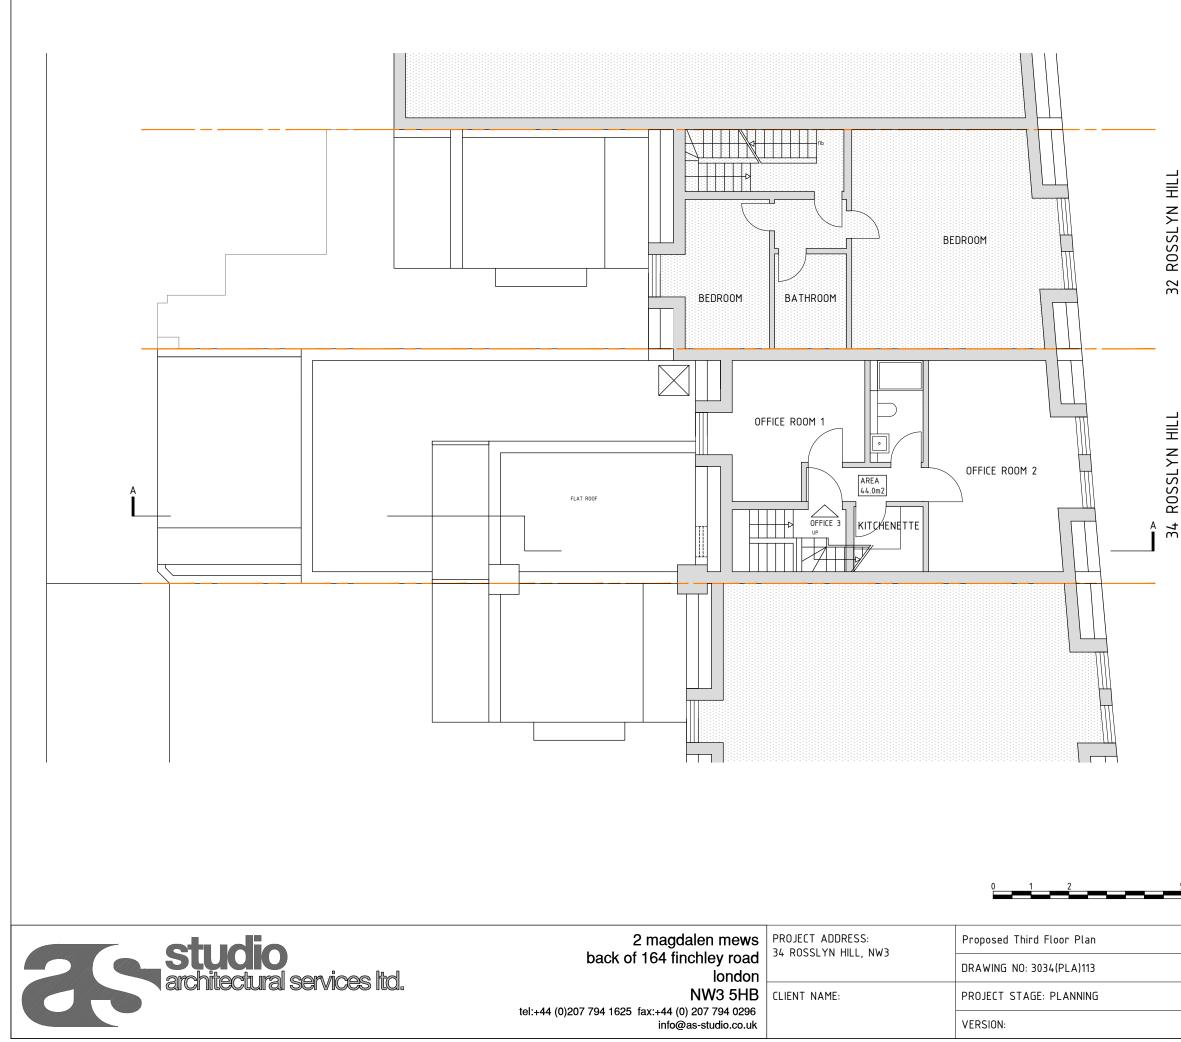

## PROPOSED THIRD FLOOR PLAN

| 5M                         | 10M      | Z     |          | THIS DF |
|----------------------------|----------|-------|----------|---------|
|                            |          |       | <b>~</b> |         |
| DWG FILE: 3034(PLA)100-300 |          |       |          |         |
| DRAWN: TK                  |          |       |          |         |
| SCALE: 1:100               | SIZE: A3 | DATE: | OCT 2016 |         |
|                            |          |       |          | -       |