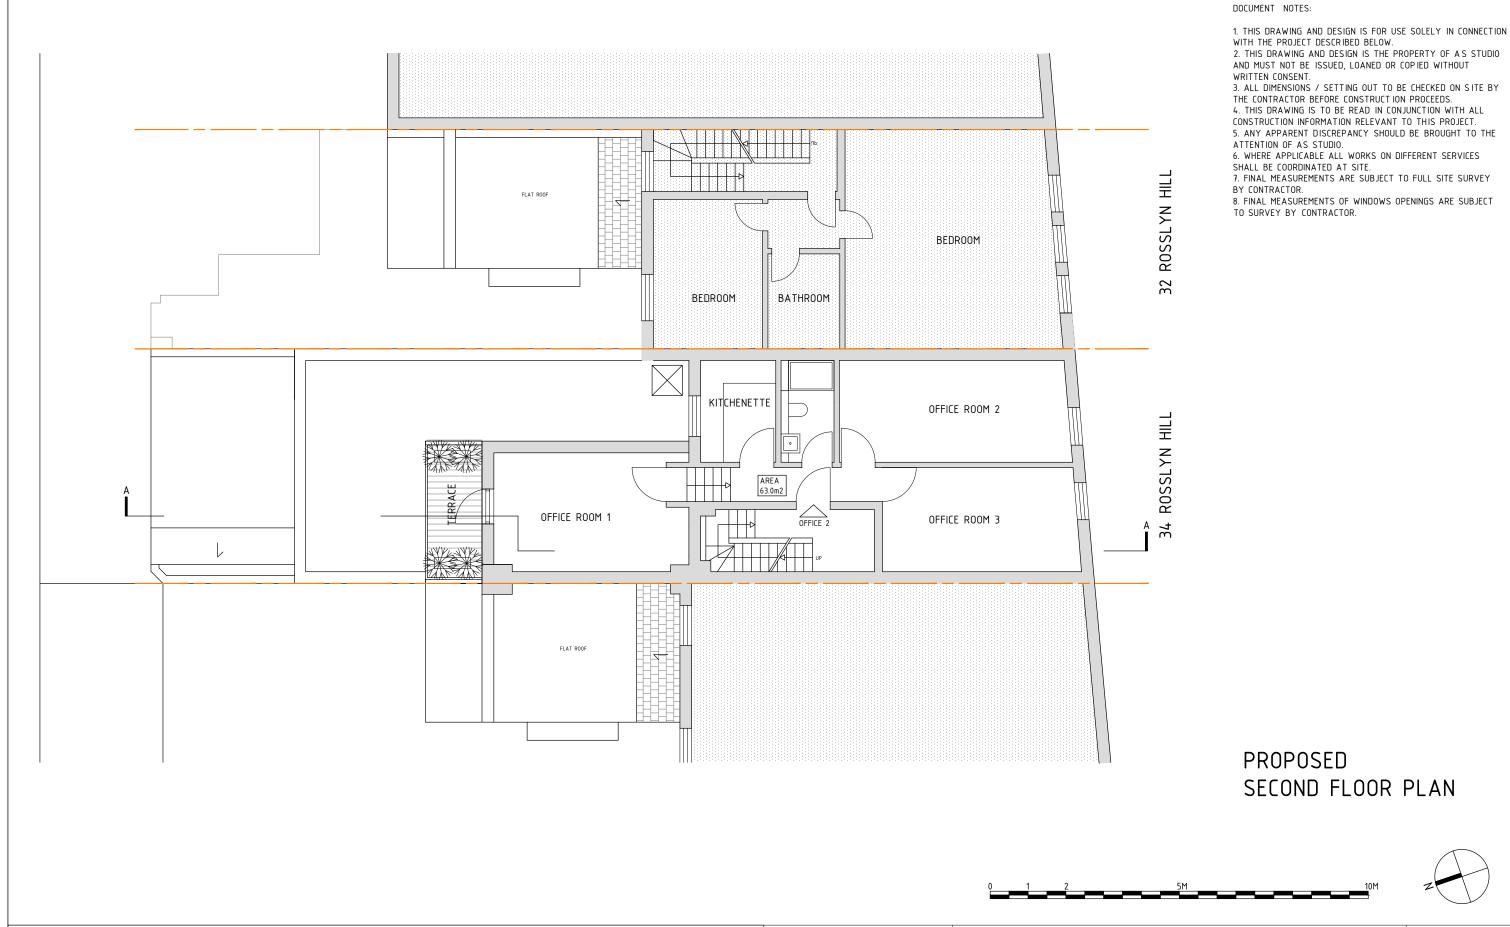

2 magdalen mews back of 164 finchley road london NW3 5HB

tel:+44 (0)207 794 1625 fax:+44 (0) 207 794 0296 info@as-studio.co.uk

| PROJECT ADDRESS:<br>34 ROSSLYN HILL, NW3 | Proposed Second Floor Plan |                   |                            |                |
|------------------------------------------|----------------------------|-------------------|----------------------------|----------------|
|                                          | DRAWING NO: 3034(PLA)112   | DWG FILE: 3034(PL | DWG FILE: 3034(PLA)100-300 |                |
| CLIENT NAME:                             | PROJECT STAGE: PLANNING    | DRAWN: TK         | DRAWN: TK                  |                |
|                                          | VERSION:                   | SCALE: 1:100      | SIZE: A3                   | DATE: OCT 2016 |