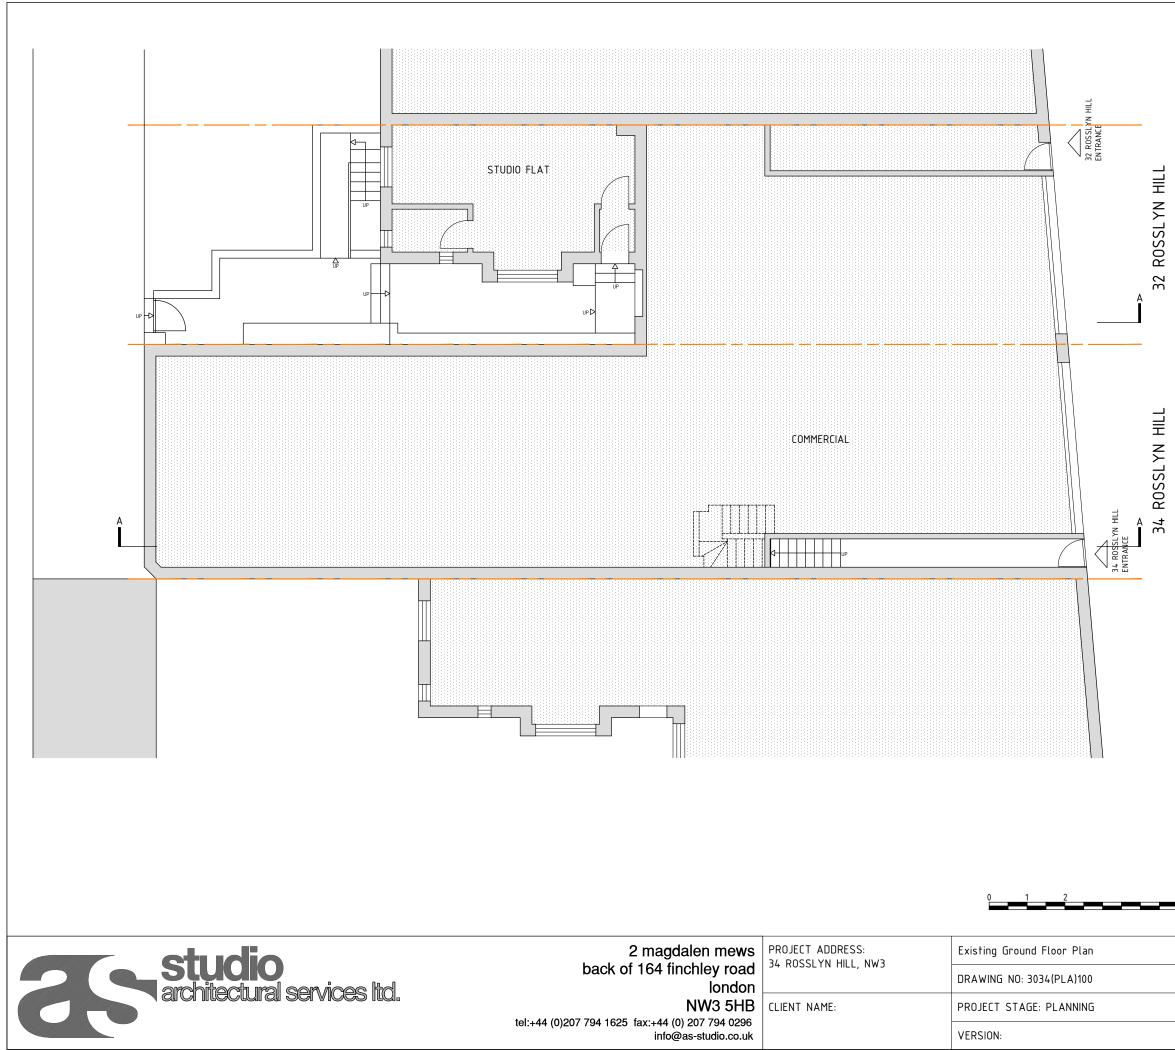

## EXISTING GROUND FLOOR PLAN

| - | 5M                         |          | zĘ    |          | THIS D |
|---|----------------------------|----------|-------|----------|--------|
|   |                            |          |       |          |        |
|   | DWG FILE: 3034(PLA)100-300 |          |       | _        |        |
|   | DRAWN: TK                  |          |       |          |        |
|   | SCALE: 1:100               | SIZE: A3 | DATE: | OCT 2016 |        |
|   |                            |          |       |          | -      |